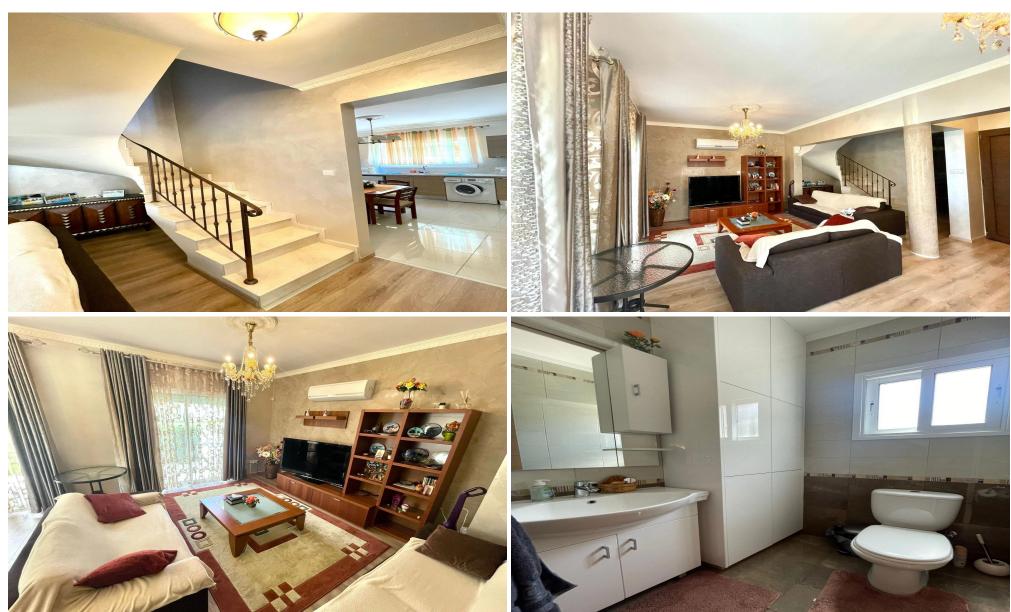

## 3 Bedroom House for Sale in Potamos Germasogeias, Limassol District

Spacious 4-bedroom maisonette in Potamos Germasogeia, Limassol. Features modern design, open-plan living, high-quality finishes, and balconies with nice views. Close to the beach, shops, and restaurants. Ideal for luxury living.