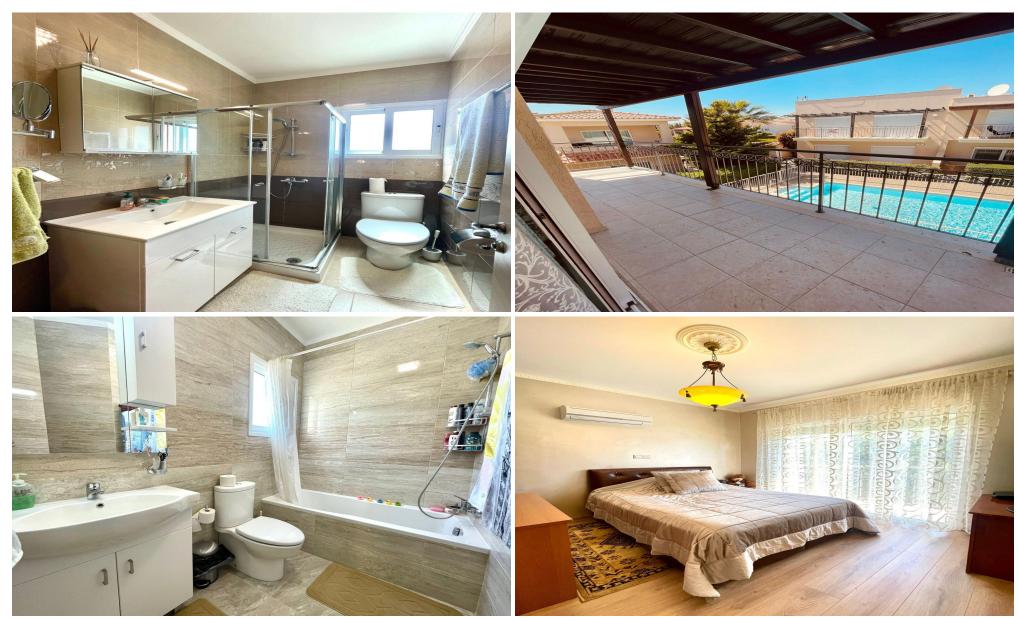

## 3 Bedroom House for Sale in Potamos Germasogeias, Limassol District

Spacious 4-bedroom maisonette in Potamos Germasogeia, Limassol. Features modern design, open-plan living, high-quality finishes, and balconies with nice views. Close to the beach, shops, and restaurants. Ideal for luxury living.