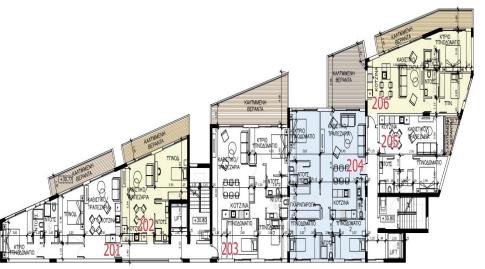

| Property Info          |    | Plot / Area Info   | <b>Additional info</b> |                  |
|------------------------|----|--------------------|------------------------|------------------|
| Covered Area           | 54 |                    |                        |                  |
| Covered Veranda        | 4  |                    | Reference Number       | 234577           |
| Floor Number           | 1  | Parking <b>Yes</b> | Property type          | <b>Apartment</b> |
| Total Number of Floors | 2  |                    | Bathrooms              | 1                |
| Energy Efficiency      | A  |                    |                        |                  |