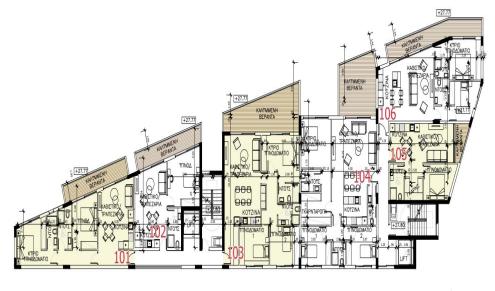

| Property Info          |    | Plot / Area Info   | <b>Additional info</b> |                  |
|------------------------|----|--------------------|------------------------|------------------|
| Covered Area           | 54 |                    |                        |                  |
| Covered Veranda        | 4  |                    | Reference Number       | 234577           |
| Floor Number           | 1  | Parking <b>Yes</b> | Property type          | <b>Apartment</b> |
| Total Number of Floors | 2  |                    | Bathrooms              | 1                |
| Energy Efficiency      | A  |                    |                        |                  |