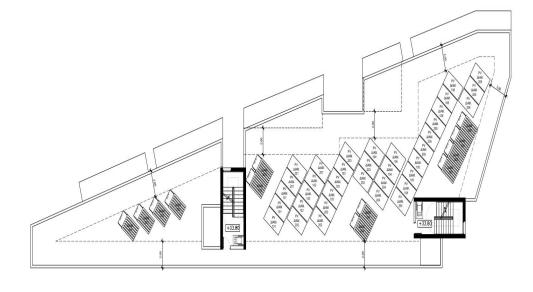

| Property Info          |    | Plot / Area Info   | <b>Additional info</b> |                  |
|------------------------|----|--------------------|------------------------|------------------|
| Covered Area           | 54 |                    |                        |                  |
| Covered Veranda        | 4  |                    | Reference Number       | 234577           |
| Floor Number           | 1  | Parking <b>Yes</b> | Property type          | <b>Apartment</b> |
| Total Number of Floors | 2  |                    | Bathrooms              | 1                |
| Energy Efficiency      | A  |                    |                        |                  |