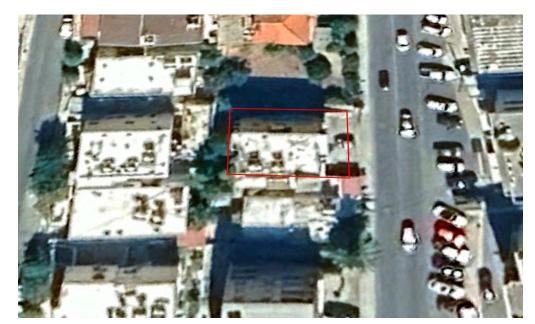

## 263m<sup>2</sup> Plot for Sale in Limassol - Petrou kai Pavlou

Reference ID: #SA35949Price details: €450,000Located in the heart of Limassol, this 263m² land is perfect for commercial or mixed-use development.It falls under zone Eβ4 with a 140% building density, 50% coverage, and allows up to 4 floors (17m height).Ideal location near schools, restaurants, and supermarketsGreat investment potentialDistribution agreement availableA rare opportunity in a high-demand area

| Property Info | Plot / Area Info |     | Additional info  |                  |
|---------------|------------------|-----|------------------|------------------|
|               |                  |     | Reference Number | SA35949          |
|               | Plot area        | 263 | Property type    | Land and Plots   |
|               |                  |     | Condition        | <b>Brand New</b> |