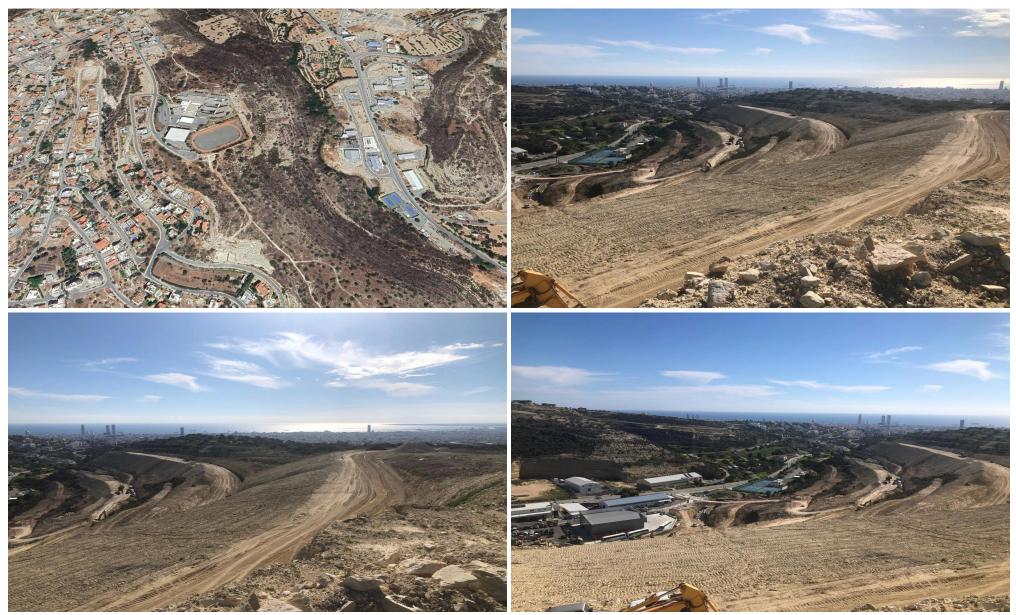

### 701m<sup>2</sup> Plot for Sale in Limassol - Agia Fyla

Reference ID: #SA35945Price details: €260,000 +VATA wide variety of residential plots in a very close proximity to the city of Limassol, international schools, amenities and the highway.Currently the plot division is under full construction works and is expected to be completed September of 2026.Plot sizes: 701-973 sq.mBuild density: 30-40%, 2 floorPrice range: €260,000-€687,000PLUS V.A.T