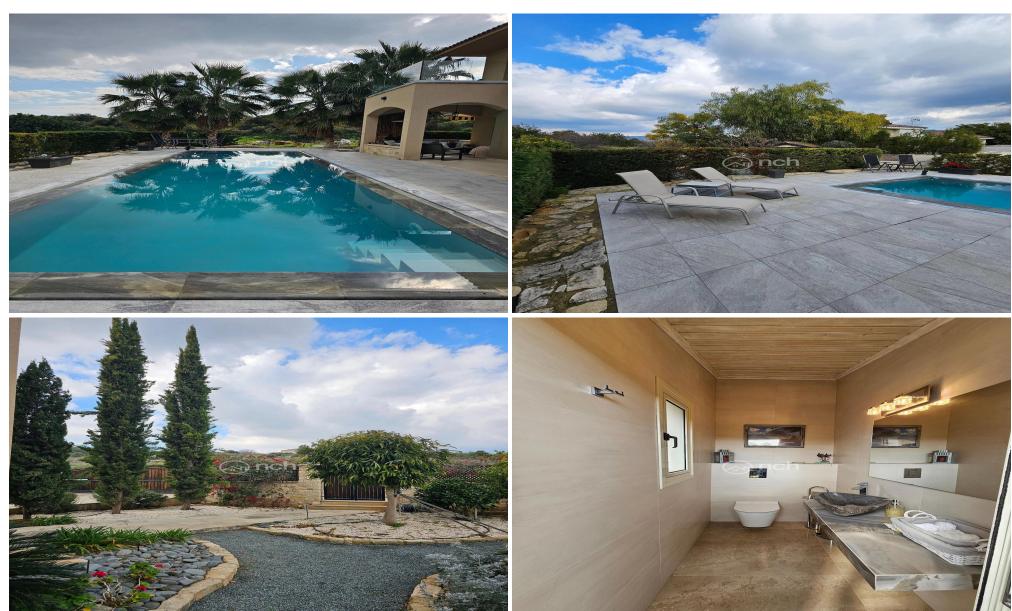

## 3 Bedroom House for Sale in Foinikaria, Limassol District

Nestled in the foothills of Foinikaria, one of Limassol's most sought-after villages, this stunning 3-bedroom villa offers breathtaking panoramic mountain views. Built in 2016 with top-quality materials, it boasts an elegant alfresco lifestyle, featuring multiple outdoor dining areas and a bespoke saltwater overflow pool—the perfect retreat for Mediterranean living.

? Key Features:

☐ Plot: 715m² | Internal: 158m²

☐ 3 Bedrooms | 4 Bathrooms

☐ Luxury saltwater overflow pool 12×3 meters

☐ Lush landscaped garden with pomegranate, fig, lemon & olive trees

 $\hfill \hfill \hfill$ 