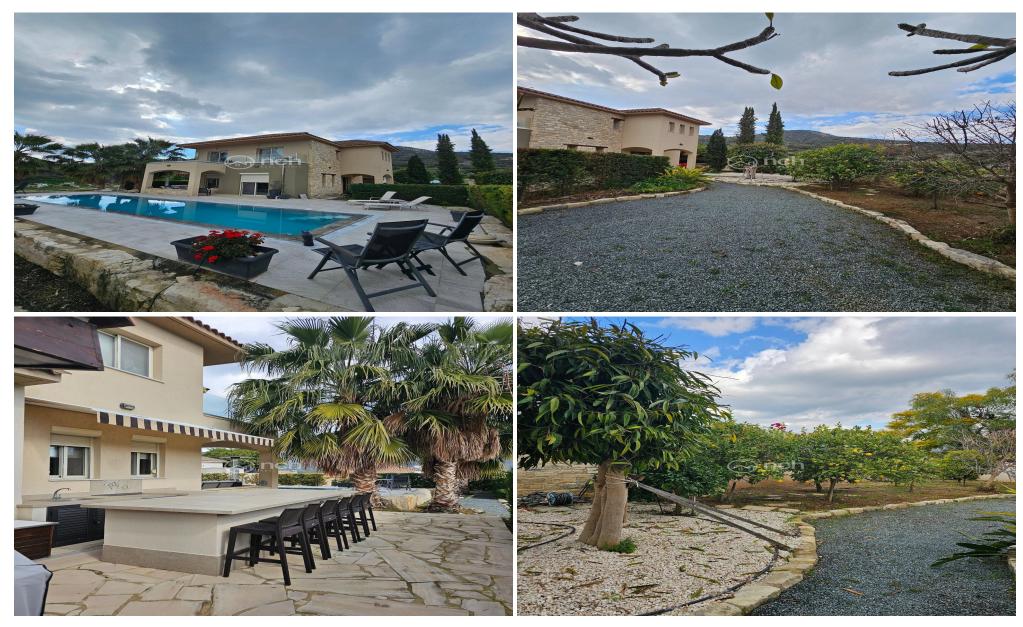

## 3 Bedroom House for Sale in Foinikaria, Limassol District

Nestled in the foothills of Foinikaria, one of Limassol's most sought-after villages, this stunning 3-bedroom villa offers breathtaking panoramic mountain views. Built in 2016 with top-quality materials, it boasts an elegant alfresco lifestyle, featuring multiple outdoor dining areas and a bespoke saltwater overflow pool—the perfect retreat for Mediterranean living.

? Key Features:

☐ Plot: 715m² | Internal: 158m²

☐ 3 Bedrooms | 4 Bathrooms

☐ Luxury saltwater overflow pool 12×3 meters

☐ Lush landscaped garden with pomegranate, fig, lemon & olive trees

 $\hfill \hfill \hfill$ 