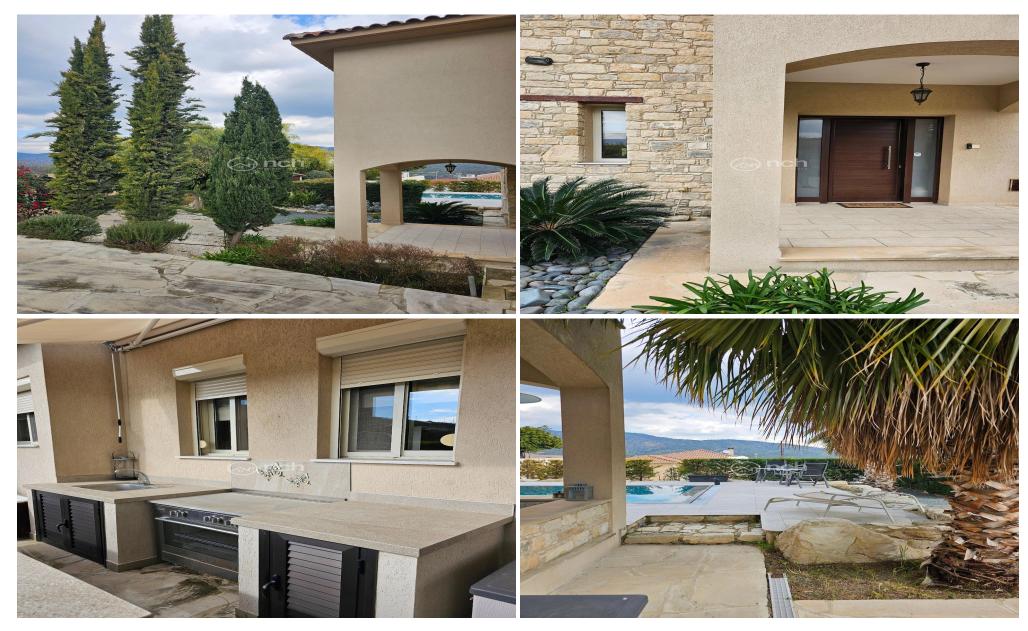

## 3 Bedroom House for Sale in Foinikaria, Limassol District

Nestled in the foothills of Foinikaria, one of Limassol's most sought-after villages, this stunning 3-bedroom villa offers breathtaking panoramic mountain views. Built in 2016 with top-quality materials, it boasts an elegant alfresco lifestyle, featuring multiple outdoor dining areas and a bespoke saltwater overflow pool—the perfect retreat for Mediterranean living.

? Key Features:

☐ Plot: 715m² | Internal: 158m²

☐ 3 Bedrooms | 4 Bathrooms

☐ Luxury saltwater overflow pool 12×3 meters

☐ Lush landscaped garden with pomegranate, fig, lemon & olive trees

 $\hfill \hfill \hfill$ 