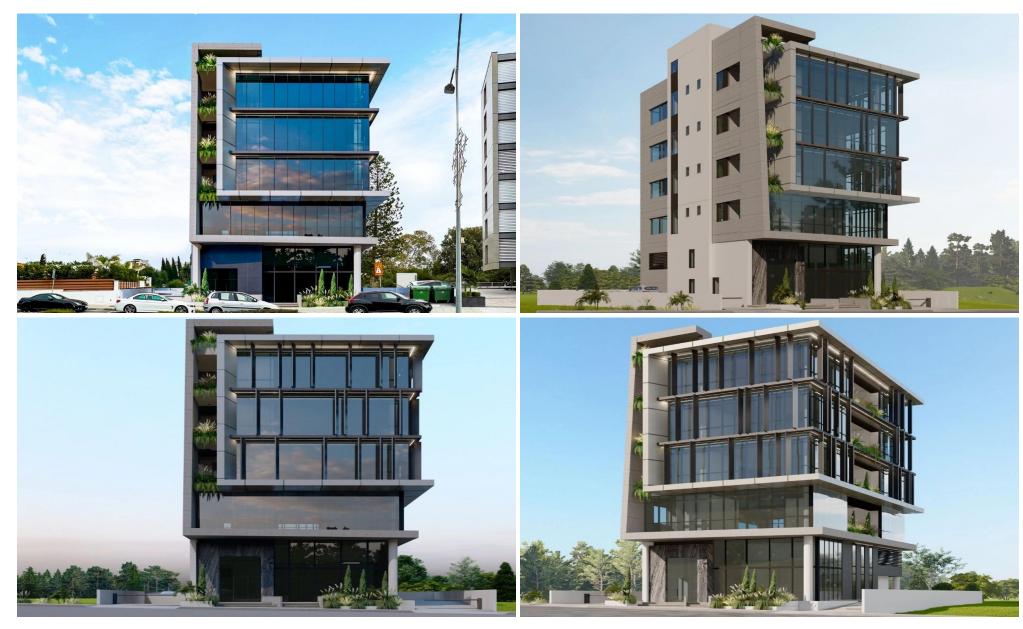

## 2416m<sup>2</sup> Building for Sale in Limassol District

Luxury Commercial Building in Potamos Germasogeias, Limassol. Key Features

Situated in one of Limassol's most sought-after commercial districts, offering excellent visibility and accessibility Modern design that combines glass, steel, and premium finishes to create an elegant business environment

5 Floors + Basement

Spacious Layout

Plot Size: 750 sq.m.

Total Covered Areas: 2,461 sq.m.

19 dedicated parking spaces in the basement for convenience.

Projected Annual Rental Yield: 5.4%

Ideal for investors seeking a high-return, premium commercial asset in Limassol.