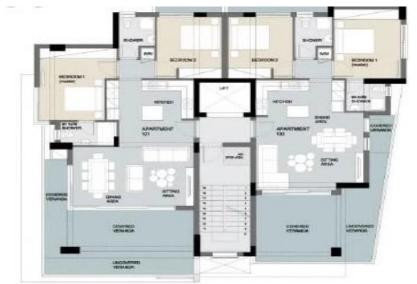

## 2 Bedroom Apartment for Sale in Germasogeia, Limassol District

New 2 bedroom apartment for sale in Germasogeia area, Limassol. Convenient access to the highway, as well as schools, pharmacies, shops. The veranda is 20 m2, the internal area is 80 m2. High quality construction and finishing materials. Italian cuisine, high-quality plumbing. Storage room and parking.