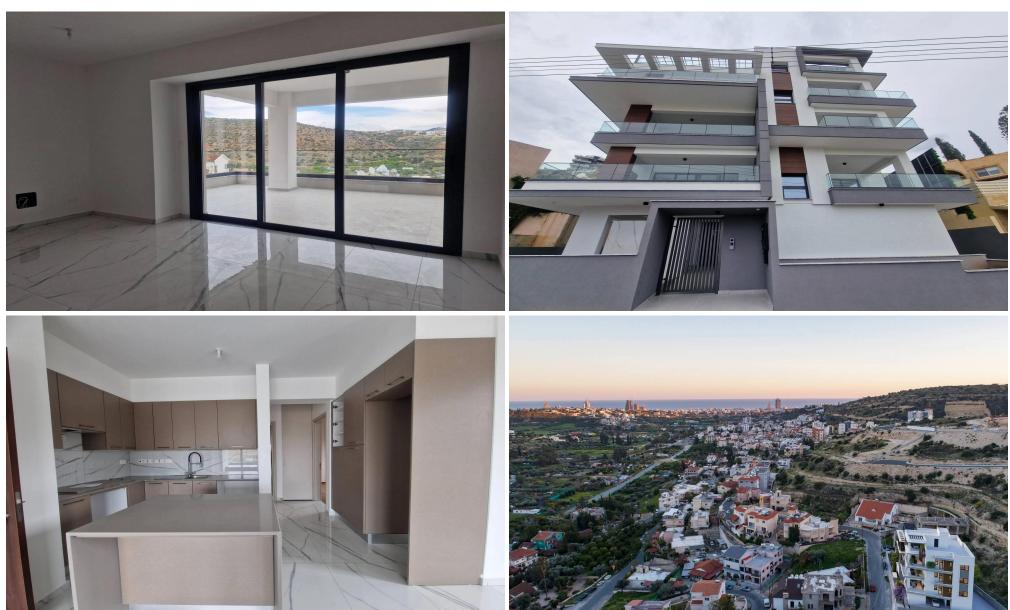

## 2 Bedroom Apartment for Sale in Germasogeia, Limassol District

New 2 bedroom apartment for sale in Germasogeia area, Limassol. Convenient access to the highway, as well as schools, pharmacies, shops. The veranda is 20 m2, the internal area is 80 m2. High quality construction and finishing materials. Italian cuisine, high-quality plumbing. Storage room and parking.

Amenities Location

Location: Germasogeia Region: Limassol

Price: €350 000 + VAT

VAT for this property is €17,500 or €66,500. VAT usually is 19%. If it is your first purchase of property, you can have VAT reduced to 5% for the first 150sq.m. of the property.