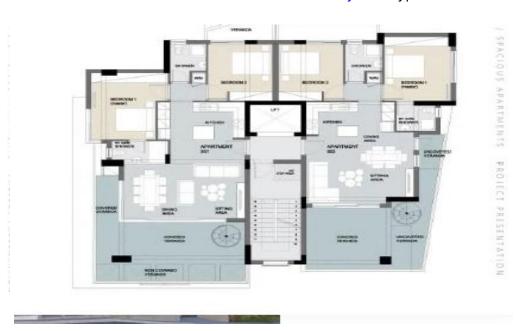

## 2 Bedroom Apartment for Sale in Germasogeia, Limassol District

New 2 bedroom apartment for sale in Germasogeia area, Limassol. Convenient access to the highway, as well as schools, pharmacies, shops. The veranda is 20 m2, the internal area is 80 m2. High quality construction and finishing materials. Italian cuisine, high-quality plumbing. Storage room and parking.