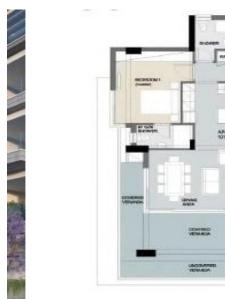

## 2 Bedroom Apartment for Sale in Germasogeia, Limassol District

New 2 bedroom apartment for sale in Germasogeia area, Limassol. Convenient access to the highway, as well as schools, pharmacies, shops. The veranda is 20 m2, the internal area is 80 m2. High quality construction and finishing materials. Italian cuisine, high-quality plumbing. Storage room and parking.