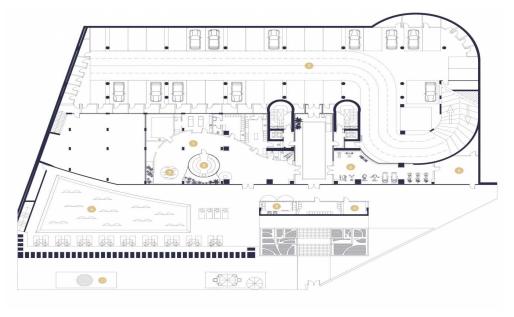

## 2 Bedroom Apartment for Sale in Agios Tychonas, Limassol District

Luxury apartment for sale in a high-rise apartment complex right on the seashore. The thoughtful architecture, innovative design combined in the project, as well as a high level of service create the best conditions for a high-quality standard of living. The apartment is equipped with the latest technology and anticipates any needs of residents. The safety and comfort of residents are ensured by the round-the-clock work of a professional security service, the presence of a concierge service, constant access control to the territory of the complex and the use of modern security systems. Covered parking. Paymant is possible in Dubai, Oman, Russia.

| Property Info     |                | Plot / Area Info |              | Additional info  |                  |
|-------------------|----------------|------------------|--------------|------------------|------------------|
| Covered Area      | 164            |                  |              | Reference Number | 125790           |
| Furnishing        | Unfurnished    | Parking          | Covered, Yes | Property type    | <b>Apartment</b> |
| Energy Efficiency | Α              |                  | Covered, res | Condition        | <b>Pre-Owned</b> |
| Air Conditioning  | All rooms, Yes |                  |              | Bathrooms        | 2                |