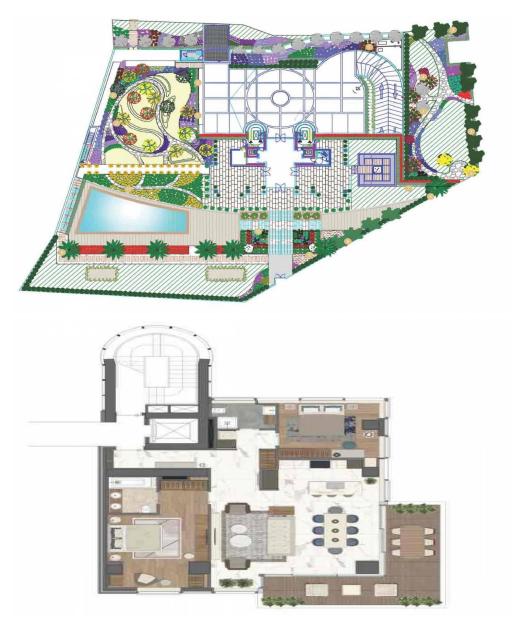

## 2 Bedroom Apartment for Sale in Agios Tychonas, Limassol District

Luxury apartment for sale in a high-rise apartment complex right on the seashore. The thoughtful architecture, innovative design combined in the project, as well as a high level of service create the best conditions for a high-quality standard of living. The apartment is equipped with the latest technology and anticipates any needs of residents. The safety and comfort of residents are ensured by the round-the-clock work of a professional security service, the presence of a concierge service, constant access control to the territory of the complex and the use of modern security systems. Covered parking. Paymant is possible in Dubai, Oman, Russia.

| Property Info     |                | Plot / Area Info |              | Additional info  |                  |
|-------------------|----------------|------------------|--------------|------------------|------------------|
| Covered Area      | 164            |                  |              | Reference Number | 125790           |
| Furnishing        | Unfurnished    | Parking          | Covered, Yes | Property type    | <b>Apartment</b> |
| Energy Efficiency | Α              |                  | Covered, res | Condition        | <b>Pre-Owned</b> |
| Air Conditioning  | All rooms, Yes |                  |              | Bathrooms        | 2                |