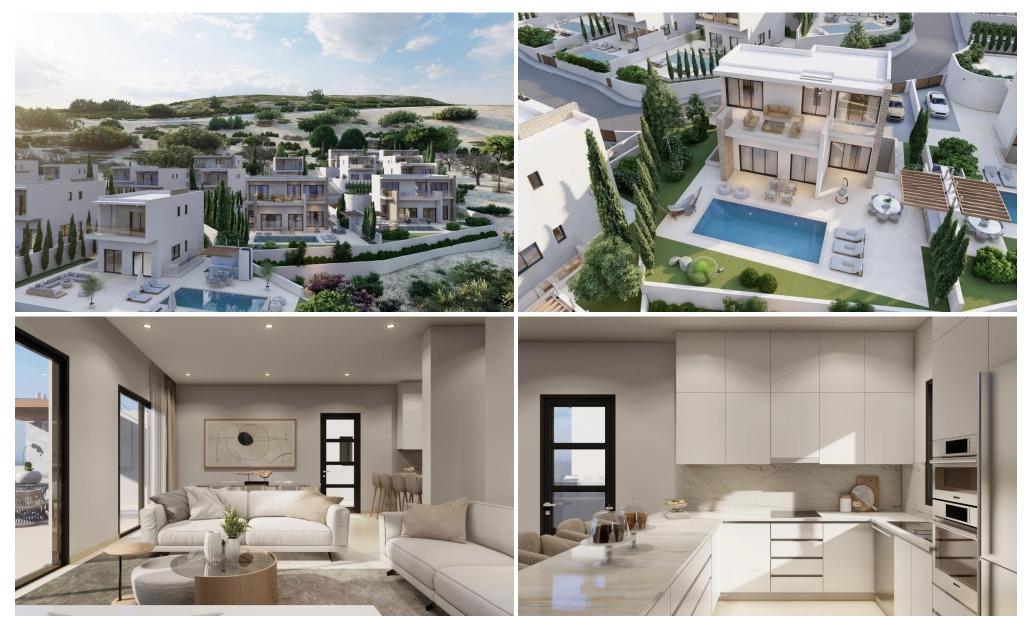

## 5 Bedroom House for Sale in Pegeia, Paphos District

Modern luxury villa for sale in Peyia, Paphos. The complex is located in a beautiful location, just a few minutes walk to the sea. Private infinity pool, unobstructed sea views, spacious outdoor area and barbecue area, spacious basement, two terraces, private parking, smart home technology, advanced climate control (VRV), underfloor heating. A clubhouse with a 24-hour front desk, within walking distance to the beach.