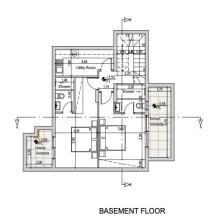

## 5 Bedroom House for Sale in Pegeia, Paphos District

Modern luxury villa for sale in Peyia, Paphos. The complex is located in a beautiful location, just a few minutes walk to the sea. Private infinity pool, unobstructed sea views, spacious outdoor area and barbecue area, spacious basement, two terraces, private parking, smart home technology, advanced climate control (VRV), underfloor heating. A clubhouse with a 24-hour front desk, within walking distance to the beach.

| Property Info     |                | Plot / Area Ir | nfo          | Additional info  |                  |
|-------------------|----------------|----------------|--------------|------------------|------------------|
| Covered Area      | 233            |                |              | Reference Number | 126258           |
| Furnishing        | Unfurnished    | Parking        | Covered, Yes | Property type    | House            |
| Energy Efficiency | Α              | Parking        | Covered, res | Condition        | <b>Brand New</b> |
| Air Conditioning  | All rooms, Yes |                |              | Bathrooms        | 5+               |