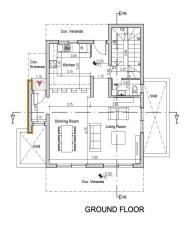

## 5 Bedroom House for Sale in Pegeia, Paphos District

Modern luxury villa for sale in Peyia, Paphos. The complex is located in a beautiful location, just a few minutes walk to the sea. Private infinity pool, unobstructed sea views, spacious outdoor area and barbecue area, spacious basement, two terraces, private parking, smart home technology, advanced climate control (VRV), underfloor heating. A clubhouse with a 24-hour front desk, within walking distance to the beach.