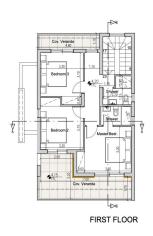

| Property Info     |                | Plot / Area Ir | nfo          | Additional info  |                  |
|-------------------|----------------|----------------|--------------|------------------|------------------|
| Covered Area      | 233            |                |              | Reference Number | 126258           |
| Furnishing        | Unfurnished    | Parking        | Covered, Yes | Property type    | House            |
| Energy Efficiency | Α              | Parking        | Covered, res | Condition        | <b>Brand New</b> |
| Air Conditioning  | All rooms, Yes |                |              | Bathrooms        | 5+               |