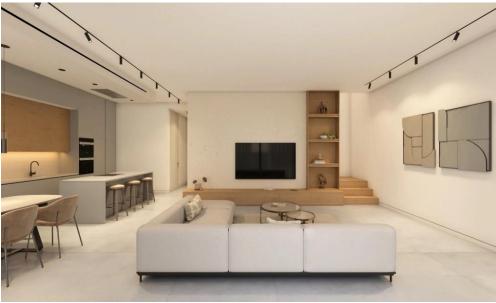

Situated in a prime elevated location, the development enjoys breathtaking panoramic views of the sea, city, and surrounding landscapes. Open-plan layouts, high ceilings, and expansive glass doors create light-filled interiors that flow effortlessly into outdoor spaces. Each villa maximizes both aesthetics and functionality, with generous terraces, a private swimming pool, and a dedicated barbecue area, perfect for relaxation and entertaining.

Refined finishes, premium materials, and Category A energy effic...

| Property Info |     | Plot / Area Info |     | Additional info  |        |
|---------------|-----|------------------|-----|------------------|--------|
|               |     |                  |     | Reference Number | p53707 |
| Covered Area  | 240 | Plot area        | 406 | Property type    | House  |
|               |     |                  |     | Bathrooms        | 3      |