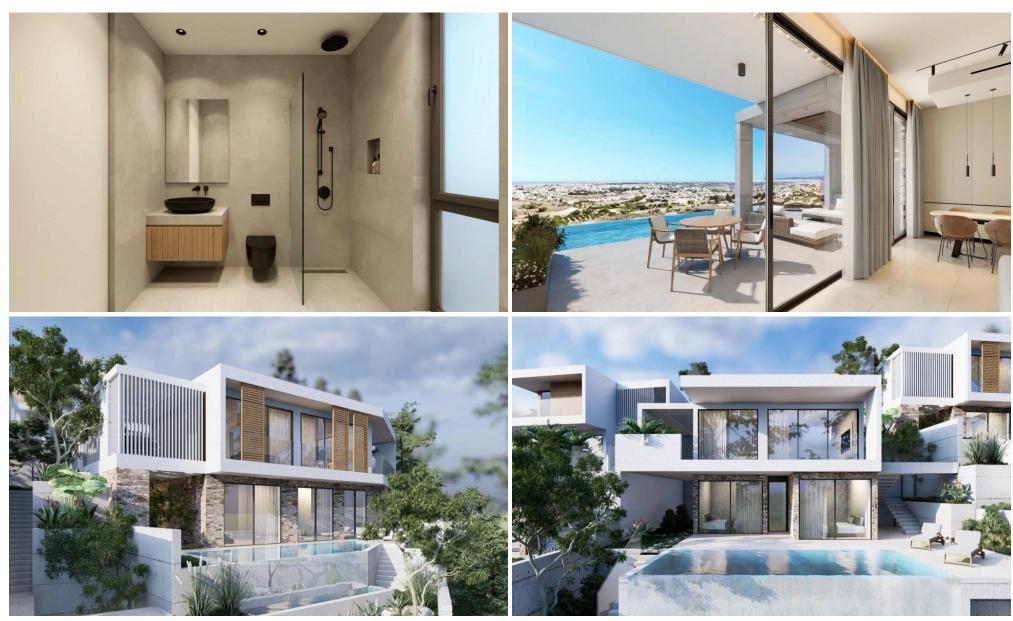

## 3 Bedroom House for Sale in Geroskipou, Paphos District

Nestled in Geroskipou, a charming suburb of Pafos, this limited collection of detached villas offers a seamless blend of modern architecture, privacy, and everyday comfort.

Situated in a prime elevated location, the development enjoys breathtaking panoramic views of the sea, city, and surrounding landscapes. Open-plan layouts, high ceilings, and expansive glass doors create light-filled interiors that flow effortlessly into outdoor spaces. Each villa maximizes both aesthetics and functionality, with generous terraces, a private swimming pool, and a dedicated barbecue area, perfect for relaxation and entertaining.

Refined finishes, premium materials, and Category A energy effic...

| Property Info |     | Plot / Area Info |     | Additional info  |        |
|---------------|-----|------------------|-----|------------------|--------|
|               |     |                  |     | Reference Number | p53707 |
| Covered Area  | 240 | Plot area        | 406 | Property type    | House  |
|               |     |                  |     | Bathrooms        | 3      |