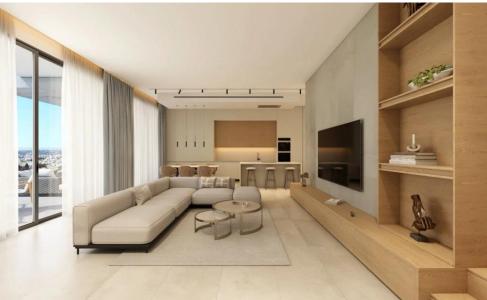

Situated in a prime elevated location, the development enjoys breathtaking panoramic views of the sea, city, and surrounding landscapes. Open-plan layouts, high ceilings, and expansive glass doors create light-filled interiors that flow effortlessly into outdoor spaces. Each villa maximizes both aesthetics and functionality, with generous terraces, a private swimming pool, and a dedicated barbecue area, perfect for relaxation and entertaining.

Refined finishes, premium materials, and Category A energy effic...

| Property Info |     | Plot / Area Info |     | Additional info  |        |
|---------------|-----|------------------|-----|------------------|--------|
|               |     |                  |     | Reference Number | p53707 |
| Covered Area  | 240 | Plot area        | 406 | Property type    | House  |
|               |     |                  |     | Bathrooms        | 3      |