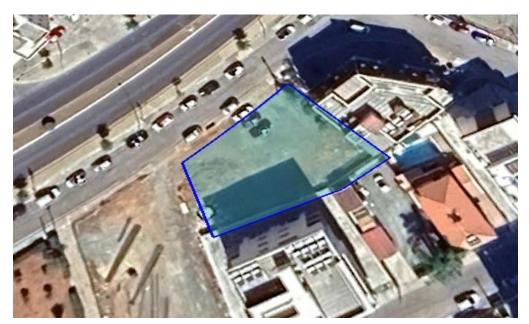

## 656m<sup>2</sup> Plot for Sale in Kato Polemidia, Limassol District

Reference ID: #SA35955Price details: €800,000 +VATCommercial plot in Kato Polemidia in Limassol , very close to the port and the highway.Planning zone εβBuilding cofficient 120%Coverage cofficient 50%Maximum floors allowed 3Maximum building height 13.50m