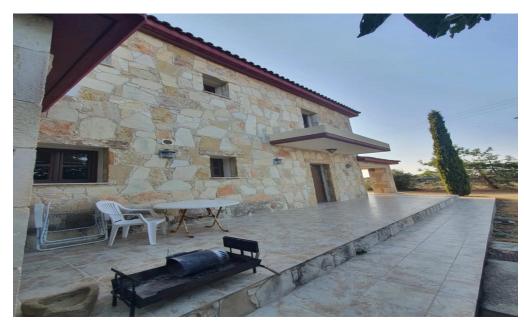

## 3 Bedroom House for Sale in Moni, Limassol District

Reference ID: #SA35952Price details: €1,200,000This charming stone-built house in Moni, Limassol, is perfect for those seeking privacy and tranquility. Set on a spacious 13,118m² agricultural plot with a gated entrance, the property offers seclusion with minimal neighbours nearby.Built in 2000, the house is in excellent condition and features a traditional design with room for expansion. The land is zoned for agricultural use, with a 10% building coverage and a maximum of 2 floors.A dog house is also included, ideal for pet owners. Enjoy the peace of rural living while staying close to Limassol's amenities—a rare opportunity for privacy and comfort.