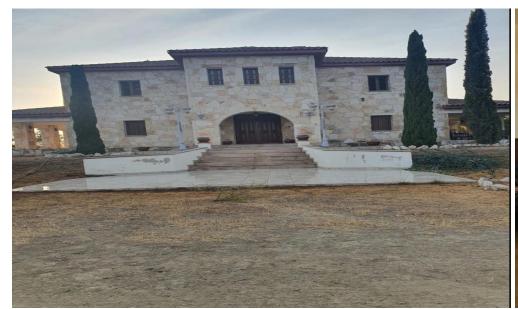

## 3 Bedroom House for Sale in Moni, Limassol District

Reference ID: #SA35952Price details: €1,200,000This charming stone-built house in Moni, Limassol, is perfect for those seeking privacy and tranquility. Set on a spacious 13,118m² agricultural plot with a gated entrance, the property offers seclusion with minimal neighbours nearby.Built in 2000, the house is in excellent condition and features a traditional design with room for expansion. The land is zoned for agricultural use, with a 10% building coverage and a maximum of 2 floors.A dog house is also included, ideal for pet owners. Enjoy the peace of rural living while staying close to Limassol's amenities—a rare opportunity for privacy and comfort.

| <b>Property Info</b> |     | Plot / Area Ir | nfo   | Additional info  |           |
|----------------------|-----|----------------|-------|------------------|-----------|
|                      |     |                |       | Reference Number | SA35952   |
| Covered Area         | 195 | Plot area      | 13118 | Property type    | House     |
|                      |     |                |       | Condition        | Pre-Owned |
|                      |     |                |       | Bathrooms        | 3         |