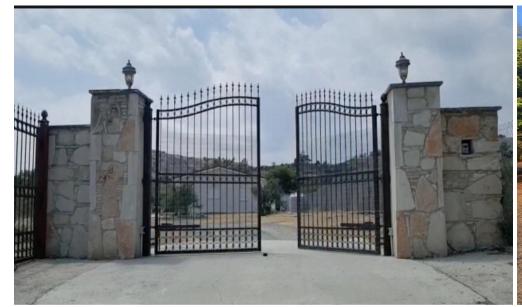

## 3 Bedroom House for Sale in Moni, Limassol District

Reference ID: #SA35952Price details: €1,200,000This charming stone-built house in Moni, Limassol, is perfect for those seeking privacy and tranquility. Set on a spacious 13,118m² agricultural plot with a gated entrance, the property offers seclusion with minimal neighbours nearby.Built in 2000, the house is in excellent condition and features a traditional design with room for expansion. The land is zoned for agricultural use, with a 10% building coverage and a maximum of 2 floors.A dog house is also included, ideal for pet owners. Enjoy the peace of rural living while staying close to Limassol's amenities—a rare opportunity for privacy and comfort.