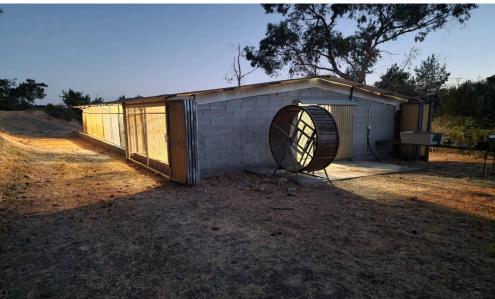

## 3 Bedroom House for Sale in Moni, Limassol District

Reference ID: #SA35952Price details: €1,200,000This charming stone-built house in Moni, Limassol, is perfect for those seeking privacy and tranquility. Set on a spacious 13,118m² agricultural plot with a gated entrance, the property offers seclusion with minimal neighbours nearby.Built in 2000, the house is in excellent condition and features a traditional design with room for expansion. The land is zoned for agricultural use, with a 10% building coverage and a maximum of 2 floors.A dog house is also included, ideal for pet owners. Enjoy the peace of rural living while staying close to Limassol's amenities—a rare opportunity for privacy and comfort.