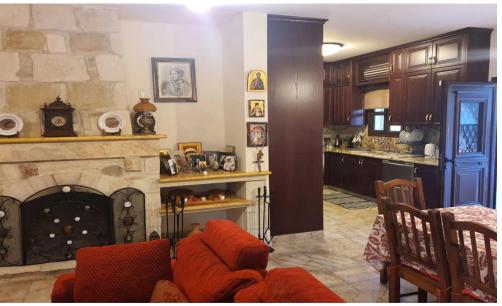

## 3 Bedroom House for Sale in Moni, Limassol District

Reference ID: #SA35952Price details: €1,200,000This charming stone-built house in Moni, Limassol, is perfect for those seeking privacy and tranquility. Set on a spacious 13,118m² agricultural plot with a gated entrance, the property offers seclusion with minimal neighbours nearby.Built in 2000, the house is in excellent condition and features a traditional design with room for expansion. The land is zoned for agricultural use, with a 10% building coverage and a maximum of 2 floors.A dog house is also included, ideal for pet owners. Enjoy the peace of rural living while staying close to Limassol's amenities—a rare opportunity for privacy and comfort.