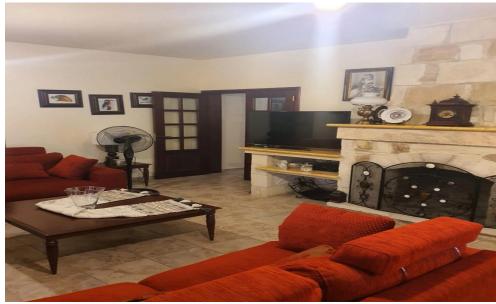

## 3 Bedroom House for Sale in Moni, Limassol District

Reference ID: #SA35952Price details: €1,200,000This charming stone-built house in Moni, Limassol, is perfect for those seeking privacy and tranquility. Set on a spacious 13,118m² agricultural plot with a gated entrance, the property offers seclusion with minimal neighbours nearby.Built in 2000, the house is in excellent condition and features a traditional design with room for expansion. The land is zoned for agricultural use, with a 10% building coverage and a maximum of 2 floors.A dog house is also included, ideal for pet owners. Enjoy the peace of rural living while staying close to Limassol's amenities—a rare opportunity for privacy and comfort.