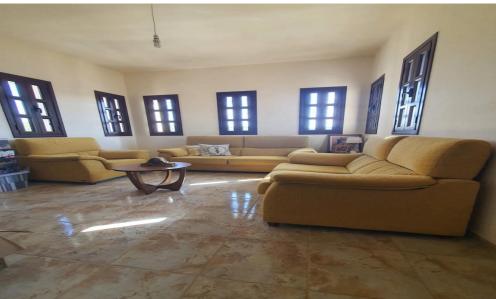

## 3 Bedroom House for Sale in Moni, Limassol District

Reference ID: #SA35952Price details: €1,200,000This charming stone-built house in Moni, Limassol, is perfect for those seeking privacy and tranquility. Set on a spacious 13,118m² agricultural plot with a gated entrance, the property offers seclusion with minimal neighbours nearby.Built in 2000, the house is in excellent condition and features a traditional design with room for expansion. The land is zoned for agricultural use, with a 10% building coverage and a maximum of 2 floors.A dog house is also included, ideal for pet owners. Enjoy the peace of rural living while staying close to Limassol's amenities—a rare opportunity for privacy and comfort.

| <b>Property Info</b> |     | Plot / Area Ir | nfo   | Additional info  |           |
|----------------------|-----|----------------|-------|------------------|-----------|
|                      |     |                |       | Reference Number | SA35952   |
| Covered Area         | 195 | Plot area      | 13118 | Property type    | House     |
|                      |     |                |       | Condition        | Pre-Owned |
|                      |     |                |       | Bathrooms        | 3         |