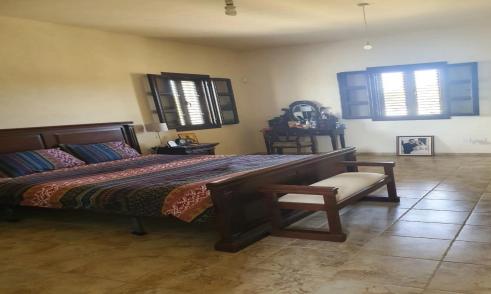

## 3 Bedroom House for Sale in Moni, Limassol District

Reference ID: #SA35952Price details: €1,200,000This charming stone-built house in Moni, Limassol, is perfect for those seeking privacy and tranquility. Set on a spacious 13,118m² agricultural plot with a gated entrance, the property offers seclusion with minimal neighbours nearby.Built in 2000, the house is in excellent condition and features a traditional design with room for expansion. The land is zoned for agricultural use, with a 10% building coverage and a maximum of 2 floors.A dog house is also included, ideal for pet owners. Enjoy the peace of rural living while staying close to Limassol's amenities—a rare opportunity for privacy and comfort.

| <b>Property Info</b> |     | Plot / Area Ir | nfo   | Additional info  |           |
|----------------------|-----|----------------|-------|------------------|-----------|
|                      |     |                |       | Reference Number | SA35952   |
| Covered Area         | 195 | Plot area      | 13118 | Property type    | House     |
|                      |     |                |       | Condition        | Pre-Owned |
|                      |     |                |       | Bathrooms        | 3         |