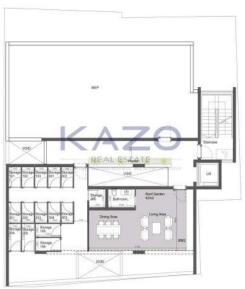

# Floorplans Third Floor

#### **Key Benefits**

- Prime Location: In Limassol's Historical Center, just 200m from the sea, near Molos
   Promenade, markets, cafes, and shops.
- Diverse Options: 9 modern studios and 6 stylish one-bedroom apartments.
- Modern Amenities: Rooftop garden and optional private parking.
- High ROI: Designed for strong rental yields and excellent investment returns.
- Turnkey Ready: Furnished packages available on request for hassle-free rentals or move-in.