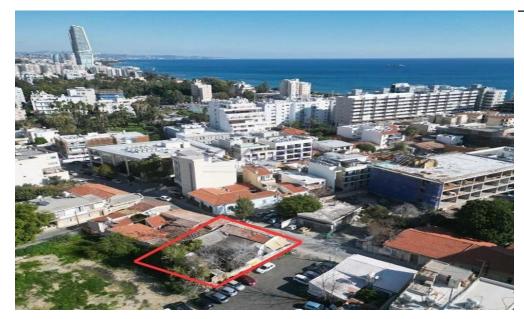

#### 380m<sup>2</sup> Plot for Sale in Limassol District

For sale is a prime building plot of 380 m2 located in the bustling City Center of Agia Triada. This impressive location offers the perfect canvas for your dream property, whether it's a residential home or a commercial venture.

This plot is strategically positioned, providing easy access to public transport and main roads,...

| Property Info | Plot / Area Info |     | Additional info  |                |
|---------------|------------------|-----|------------------|----------------|
|               | Plot area        | 380 | Reference Number | 25259          |
|               |                  |     | Property type    | Land and Plots |