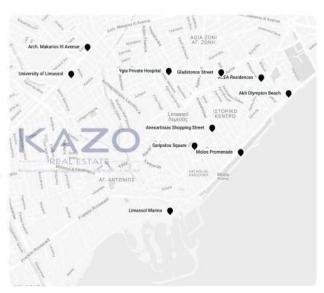

#### Location

| Access to Highway:      | 500m |
|-------------------------|------|
| Historical City Centre: | 300m |
| Molos Promenade         | 200m |
| Saripolou Square:       | 300m |
| Limassal Marina:        | 500m |
| Gladstonos Street       | 300m |
| Olympion Beach          | 200m |