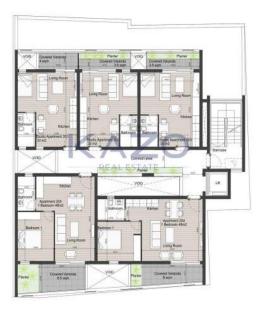

# **Price change history**

€1 170 000 on Feb 4, 2025 €980 000 on Feb 14, 2025 €950 000 on Mar 7, 2025

Floorplans
Ground Floor

Floorplans Second Floor

Floorplans

#### **Key Benefits**

- Prime Location: In Limassol's Historical Center, just 200m from the sea, near Molos
   Promenade, markets, cafes, and shops.
- Diverse Options: 9 modern studios and 6 stylish one-bedroom apartments.
- Modern Amenities: Rooftop garden and optional private parking.
- High ROI: Designed for strong rental yields and excellent investment returns.
- Turnkey Ready: Furnished packages available on request for hassle-free rentals or move-in.