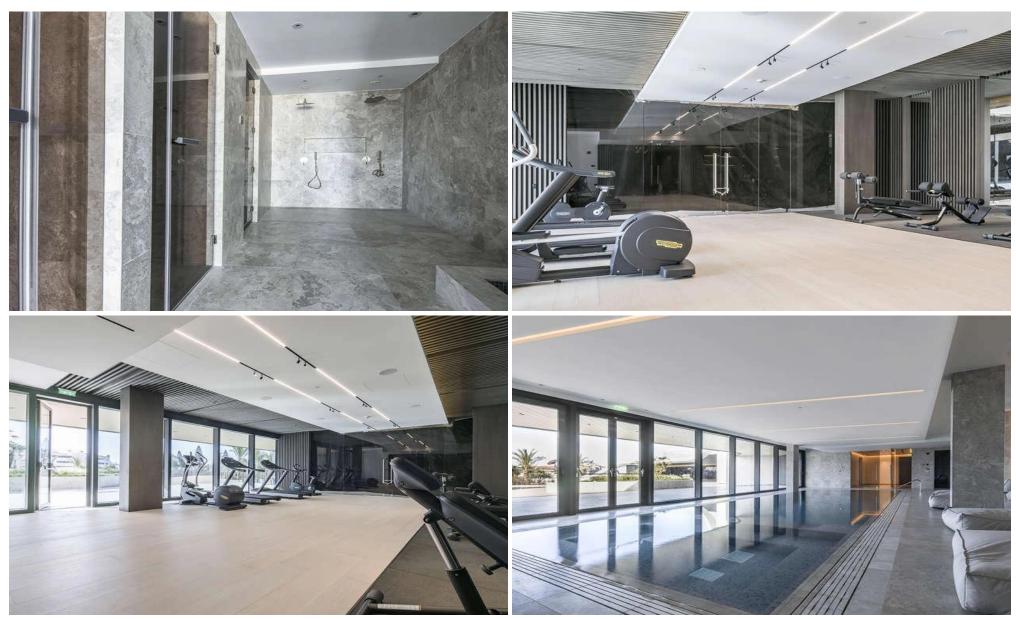

## 2 Bedroom Apartment for Sale in Potamos Germasogeias, Limassol District

Unique residential high-rise complex of 25 floors with hotel facilities developed with the world's latest architecture & planning trends in mind. Residents will enjoy unbelievable see panoramas and the exceptional atmosphere of comfort and relaxation in the elegant gated community with exceptional indoor amenities like concierge, SPA, common outdoor pool, heated indoor pool, gym, tennis court, green area and underground parking. The complex blends ideally in the urban landscape of Limassol' sought after tourist area thanks to the well-balanced mix of sophistication, comfort and landmark design by a leading London architecture studio. Limassol's best sandy beaches, shops, restaur...