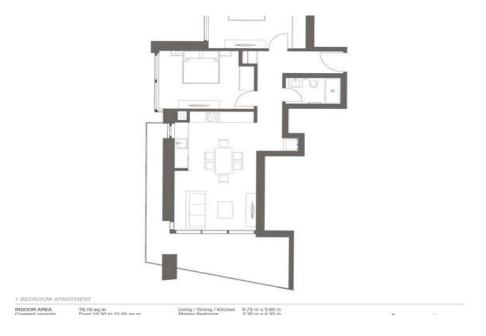

| Property Info   |      | Plot / Area Info |    | Additional info  |                  |
|-----------------|------|------------------|----|------------------|------------------|
|                 |      |                  |    | Reference Number | 13234            |
| Covered Area    | 95.1 |                  |    | Property type    | Apartment        |
| Covered Veranda | 19.5 | Parking          | No | Condition        | <b>Brand New</b> |
| Floor Number    | 11   |                  |    | Bathrooms        | 1                |
|                 |      |                  |    | Developer        | bbf              |