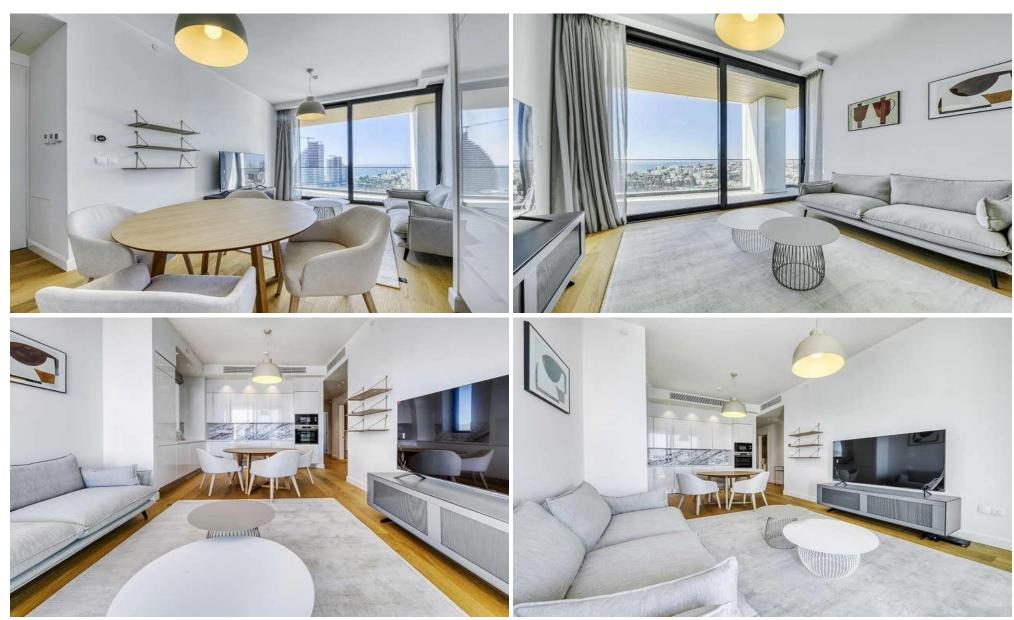

## 2 Bedroom Apartment for Sale in Potamos Germasogeias, Limassol District

Unique residential high-rise complex of 25 floors with hotel facilities developed with the world's latest architecture & planning trends in mind. Residents will enjoy unbelievable see panoramas and the exceptional atmosphere of comfort and relaxation in the elegant gated community with exceptional indoor amenities like concierge, SPA, common outdoor pool, heated indoor pool, gym, tennis court, green area and underground parking. The complex blends ideally in the urban landscape of Limassol' sought after tourist area thanks to the well-balanced mix of sophistication, comfort and landmark design by a leading London architecture studio. Limassol's best sandy beaches, shops, restaur...

| Property Info   |      | Plot / Area Info |    | Additional info  |                  |
|-----------------|------|------------------|----|------------------|------------------|
|                 |      |                  |    | Reference Number | 13234            |
| Covered Area    | 95.1 |                  |    | Property type    | Apartment        |
| Covered Veranda | 19.5 | Parking          | No | Condition        | <b>Brand New</b> |
| Floor Number    | 11   |                  |    | Bathrooms        | 1                |
|                 |      |                  |    | Developer        | bbf              |