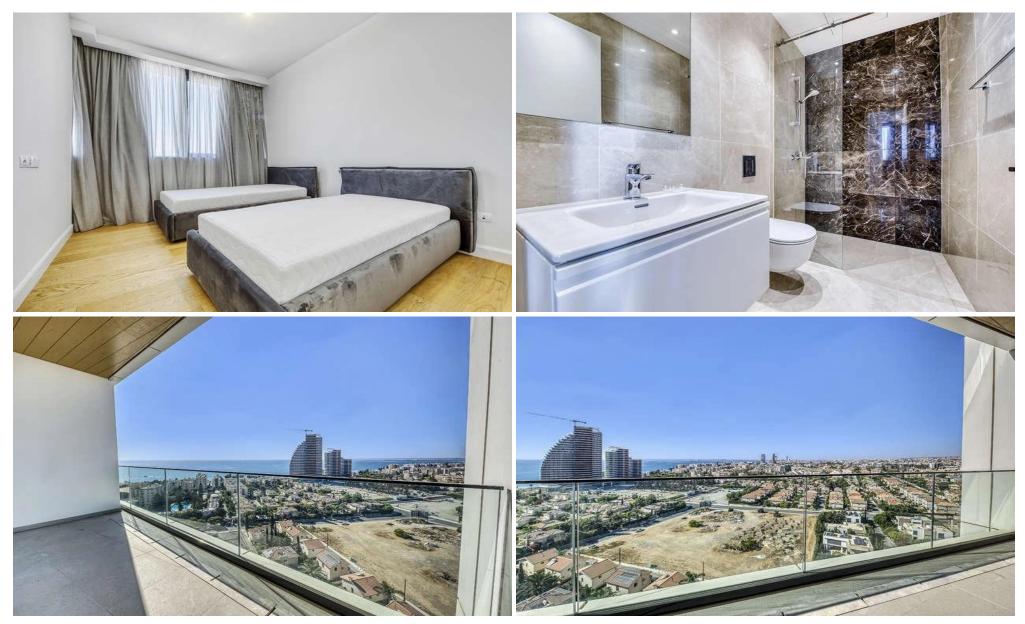

## 2 Bedroom Apartment for Sale in Potamos Germasogeias, Limassol District

Unique residential high-rise complex of 25 floors with hotel facilities developed with the world's latest architecture & planning trends in mind. Residents will enjoy unbelievable see panoramas and the exceptional atmosphere of comfort and relaxation in the elegant gated community with exceptional indoor amenities like concierge, SPA, common outdoor pool, heated indoor pool, gym, tennis court, green area and underground parking. The complex blends ideally in the urban landscape of Limassol' sought after tourist area thanks to the well-balanced mix of sophistication, comfort and landmark design by a leading London architecture studio. Limassol's best sandy beaches, shops, restaur...

| Property Info   |      | Plot / Area Info |    | Additional info  |                  |
|-----------------|------|------------------|----|------------------|------------------|
|                 |      |                  |    | Reference Number | 13234            |
| Covered Area    | 95.1 |                  |    | Property type    | Apartment        |
| Covered Veranda | 19.5 | Parking          | No | Condition        | <b>Brand New</b> |
| Floor Number    | 11   |                  |    | Bathrooms        | 1                |
|                 |      |                  |    | Developer        | bbf              |