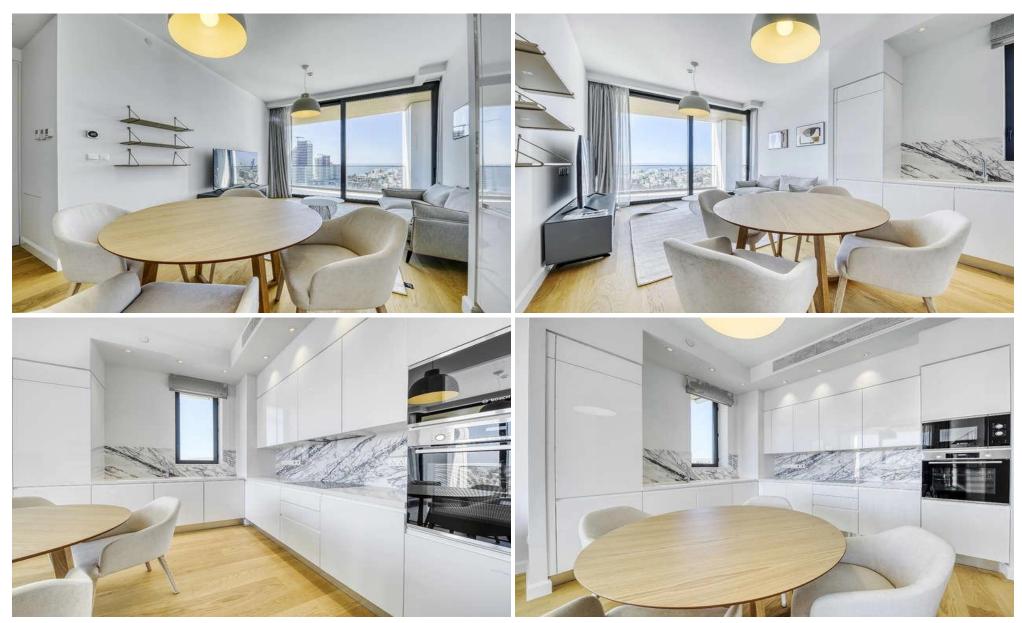

## 2 Bedroom Apartment for Sale in Potamos Germasogeias, Limassol District

Unique residential high-rise complex of 25 floors with hotel facilities developed with the world's latest architecture & planning trends in mind. Residents will enjoy unbelievable see panoramas and the exceptional atmosphere of comfort and relaxation in the elegant gated community with exceptional indoor amenities like concierge, SPA, common outdoor pool, heated indoor pool, gym, tennis court, green area and underground parking. The complex blends ideally in the urban landscape of Limassol' sought after tourist area thanks to the well-balanced mix of sophistication, comfort and landmark design by a leading London architecture studio. Limassol's best sandy beaches, shops, restaur...

| Property Info   |      | Plot / Area Info |    | Additional info  |                  |
|-----------------|------|------------------|----|------------------|------------------|
|                 |      |                  |    | Reference Number | 13234            |
| Covered Area    | 95.1 |                  |    | Property type    | Apartment        |
| Covered Veranda | 19.5 | Parking          | No | Condition        | <b>Brand New</b> |
| Floor Number    | 11   |                  |    | Bathrooms        | 1                |
|                 |      |                  |    | Developer        | bbf              |