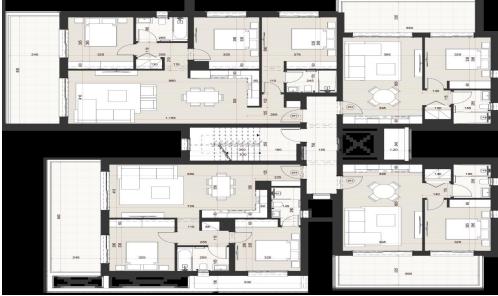

## 1 Bedroom Apartment for Sale in Limassol - Mesa Geitonia

An apartment for sale in a new residential complex in the area of Mesa Geitonia, Limassol. The complex is part of a modern, multifunctional project that includes residential and commercial buildings. The residential complex offers 16 carefully designed apartments, which are located on 4 floors. High-quality materials are used for the construction and decoration of apartments, all apartments meet the requirements of energy class A, have good thermal insulation, thermal aluminum windows and balcony doors, photovoltaic panels. Each apartment offers high ceilings, built-in kitchen, air conditioning and underfloor heating, video intercom system. There is a communal swimming pool on the territo...