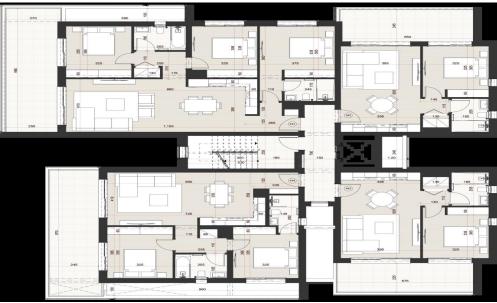

## 1 Bedroom Apartment for Sale in Limassol - Mesa Geitonia

An apartment for sale in a new residential complex in the area of Mesa Geitonia, Limassol. The complex is part of a modern, multifunctional project that includes residential and commercial buildings. The residential complex offers 16 carefully designed apartments, which are located on 4 floors. High-quality materials are used for the construction and decoration of apartments, all apartments meet the requirements of energy class A, have good thermal insulation, thermal aluminum windows and balcony doors, photovoltaic panels. Each apartment offers high ceilings, built-in kitchen, air conditioning and underfloor heating, video intercom system. There is a communal swimming pool on the territo...