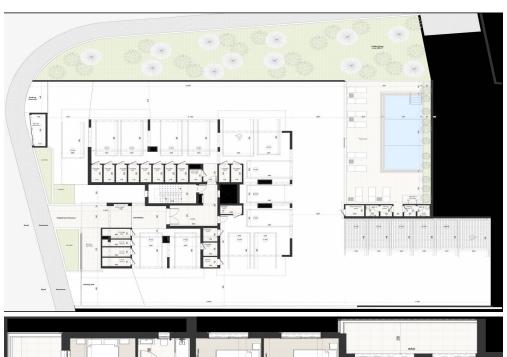

## 1 Bedroom Apartment for Sale in Limassol - Mesa Geitonia

An apartment for sale in a new residential complex in the area of Mesa Geitonia, Limassol. The complex is part of a modern, multifunctional project that includes residential and commercial buildings. The residential complex offers 16 carefully designed apartments, which are located on 4 floors. High-quality materials are used for the construction and decoration of apartments, all apartments meet the requirements of energy class A, have good thermal insulation, thermal aluminum windows and balcony doors, photovoltaic panels. Each apartment offers high ceilings, built-in kitchen, air conditioning and underfloor heating, video intercom system. There is a communal swimming pool on the territo...