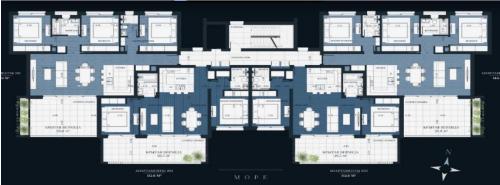

## 3 Bedroom Apartment for Sale in Germasogeia, Limassol District

Apartment for sale in a new premium residential complex in Germasoia, Limassol. The project includes 16 premium class apartments in a thriving area, a central location in the heart of the tourist area of Limassol, where there is a lively life, shops and an endless variety of upscale restaurants of Limassol. Thoughtful space and ergonomic plumbing from leading European brands. Elegant design, attention to detail, high ceilings up to three meters. Modern comfortable kitchen with granite work surfaces. Built-in furniture and natural materials. Fire-resistant entrance door with a modern lock system. White interior doors. Balcony doors (height: 2.40 m) and windows (height: 1.4 m). Aluminum pro...