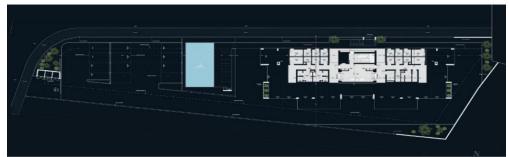

## 3 Bedroom Apartment for Sale in Germasogeia, Limassol District

Apartment for sale in a new premium residential complex in Germasoia, Limassol. The project includes 16 premium class apartments in a thriving area, a central location in the heart of the tourist area of Limassol, where there is a lively life, shops and an endless variety of upscale restaurants of Limassol. Thoughtful space and ergonomic plumbing from leading European brands. Elegant design, attention to detail, high ceilings up to three meters. Modern comfortable kitchen with granite work surfaces. Built-in furniture and natural materials. Fire-resistant entrance door with a modern lock system. White interior doors. Balcony doors (height: 2.40 m) and windows (height: 1.4 m). Aluminum pro...