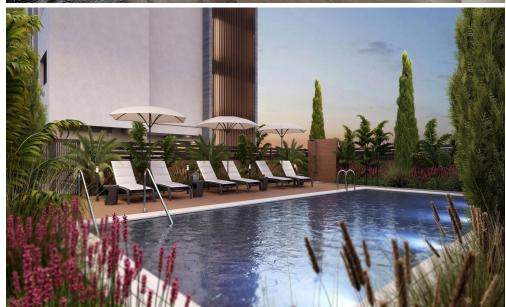

## 3 Bedroom Apartment for Sale in Germasogeia, Limassol District

Apartment for sale in a new premium residential complex in Germasoia, Limassol. The project includes 16 premium class apartments in a thriving area, a central location in the heart of the tourist area of Limassol, where there is a lively life, shops and an endless variety of upscale restaurants of Limassol. Thoughtful space and ergonomic plumbing from leading European brands. Elegant design, attention to detail, high ceilings up to three meters. Modern comfortable kitchen with granite work surfaces. Built-in furniture and natural materials. Fire-resistant entrance door with a modern lock system. White interior doors. Balcony doors (height: 2.40 m) and windows (height: 1.4 m). Aluminum pro...