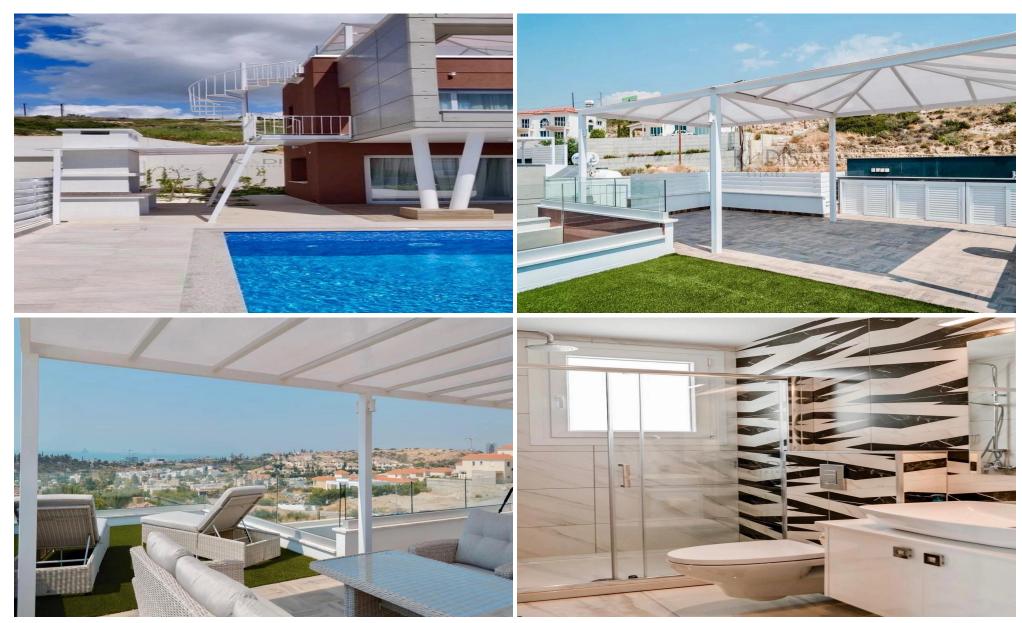

## Property Features:

- \* 3 spacious bedrooms
- \* 3 WCs (family bathroom, guest toilet, and master en-suite)
- \* Internal Area: 172m<sup>2</sup>
- \* Plot Area: 416.5m<sup>2</sup>
- \* Uncovered Area: 99m<sup>2</sup>
- \* Covered Parking: 21m<sup>2</sup>
- \* High-end luxury finishes throughout
- \* Open-plan living areas
- \* Fully furnished, including all kitchen appliances and stylish furnishings
- \* Roof garden with panoramic sea views
- \* Private swimming...