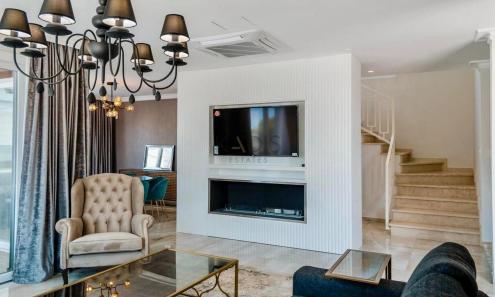

## Property Features:

- \* 3 spacious bedrooms
- \* 3 WCs (family bathroom, guest toilet, and master en-suite)
- \* Internal Area: 172m<sup>2</sup>
- \* Plot Area: 416.5m<sup>2</sup>
- \* Uncovered Area: 99m<sup>2</sup>
- \* Covered Parking: 21m<sup>2</sup>
- \* High-end luxury finishes throughout
- \* Open-plan living areas
- \* Fully furnished, including all kitchen appliances and stylish furnishings
- \* Roof garden with panoramic sea views
- \* Private swimming...