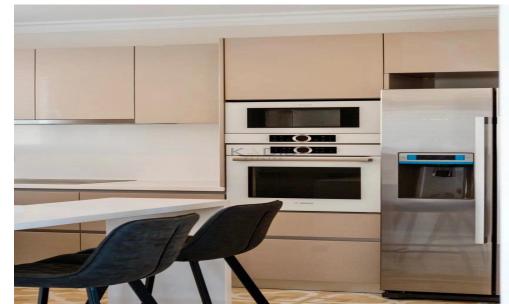

## Property Features:

- \* 3 spacious bedrooms
- \* 3 WCs (family bathroom, guest toilet, and master en-suite)
- \* Internal Area: 172m<sup>2</sup>
- \* Plot Area: 416.5m<sup>2</sup>
- \* Uncovered Area: 99m<sup>2</sup>
- \* Covered Parking: 21m<sup>2</sup>
- \* High-end luxury finishes throughout
- \* Open-plan living areas
- \* Fully furnished, including all kitchen appliances and stylish furnishings
- \* Roof garden with panoramic sea views
- \* Private swimming...