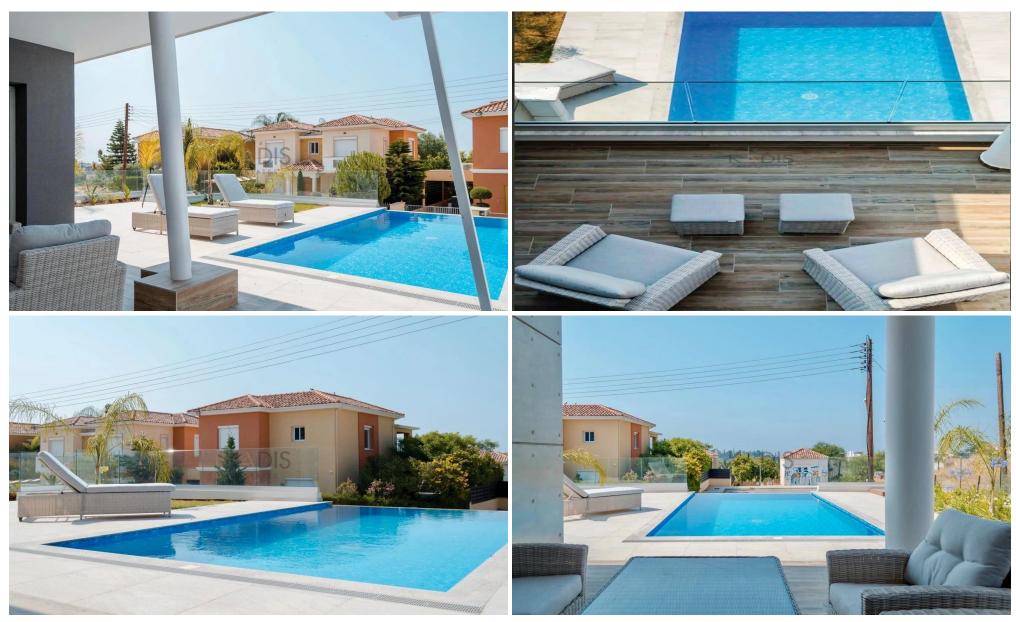

## Property Features:

- \* 3 spacious bedrooms
- \* 3 WCs (family bathroom, guest toilet, and master en-suite)
- \* Internal Area: 172m<sup>2</sup>
- \* Plot Area: 416.5m<sup>2</sup>
- \* Uncovered Area: 99m<sup>2</sup>
- \* Covered Parking: 21m<sup>2</sup>
- \* High-end luxury finishes throughout
- \* Open-plan living areas
- \* Fully furnished, including all kitchen appliances and stylish furnishings
- \* Roof garden with panoramic sea views
- \* Private swimming...