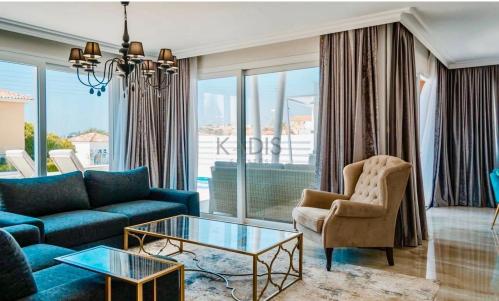

## Property Features:

- \* 3 spacious bedrooms
- \* 3 WCs (family bathroom, guest toilet, and master en-suite)
- \* Internal Area: 172m<sup>2</sup>
- \* Plot Area: 416.5m<sup>2</sup>
- \* Uncovered Area: 99m<sup>2</sup>
- \* Covered Parking: 21m<sup>2</sup>
- \* High-end luxury finishes throughout
- \* Open-plan living areas
- \* Fully furnished, including all kitchen appliances and stylish furnishings
- \* Roof garden with panoramic sea views
- \* Private swimming...