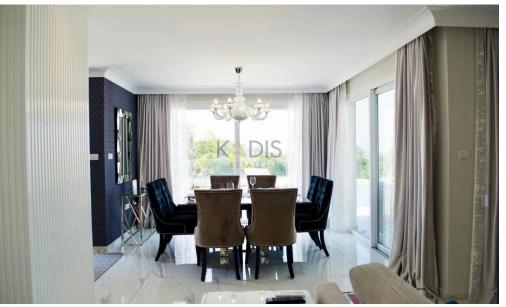

## Property Features:

- \* 3 spacious bedrooms
- \* 3 WCs (family bathroom, guest toilet, and master en-suite)
- \* Internal Area: 172m<sup>2</sup>
- \* Plot Area: 416.5m<sup>2</sup>
- \* Uncovered Area: 99m<sup>2</sup>
- \* Covered Parking: 21m<sup>2</sup>
- \* High-end luxury finishes throughout
- \* Open-plan living areas
- \* Fully furnished, including all kitchen appliances and stylish furnishings
- \* Roof garden with panoramic sea views
- \* Private swimming...