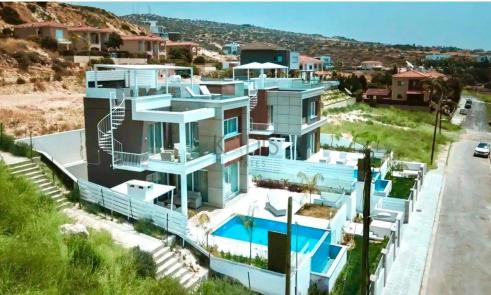

## 3 Bedroom House for Sale in Mouttagiaka, Limassol District

This exquisite property is situated in the highly sought-after residential area of Moutayiaka, offering a peaceful and private setting. It is just a 7-minute drive from the sea and provides convenient access to the main highway.

## Property Features:

- \* 3 spacious bedrooms
- \* 3 WCs (family bathroom, guest toilet, and master en-suite)
- \* Internal Area: 172m<sup>2</sup>
- \* Plot Area: 416.5m<sup>2</sup>
- \* Uncovered Area: 99m<sup>2</sup>
- \* Covered Parking: 21m<sup>2</sup>
- \* High-end luxury finishes throughout
- \* Open-plan living areas
- \* Fully furnished, including all kitchen appliances and stylish furnishings
- \* Roof garden with panoramic sea views
- \* Private swimming...

View

10052 House Pre-Owned 3 Sea view

**Amenities** 

• Guest WC

Location

**Location:** Mouttagiaka Region: **Limassol** 

Coordinates: **34.720745** / **33.10073** 

Price: €1 000 000 + VAT