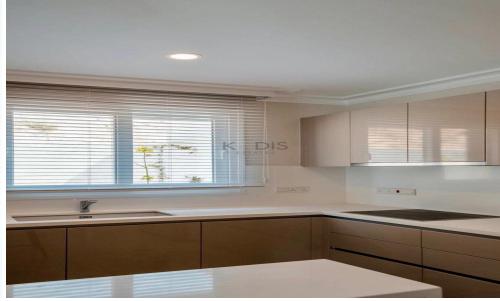

## Property Features:

- \* 3 spacious bedrooms
- \* 3 WCs (family bathroom, guest toilet, and master en-suite)
- \* Internal Area: 172m<sup>2</sup>
- \* Plot Area: 416.5m<sup>2</sup>
- \* Uncovered Area: 99m<sup>2</sup>
- \* Covered Parking: 21m<sup>2</sup>
- \* High-end luxury finishes throughout
- \* Open-plan living areas
- \* Fully furnished, including all kitchen appliances and stylish furnishings
- \* Roof garden with panoramic sea views
- \* Private swimming...