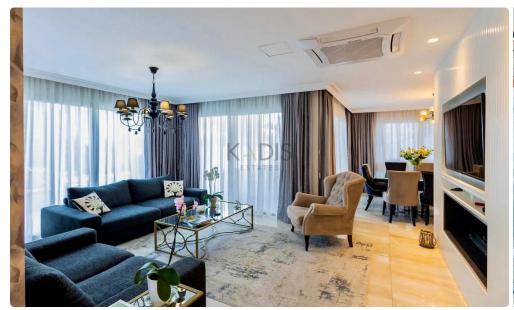

## Property Features:

- \* 3 spacious bedrooms
- \* 3 WCs (family bathroom, guest toilet, and master en-suite)
- \* Internal Area: 172m<sup>2</sup>
- \* Plot Area: 416.5m<sup>2</sup>
- \* Uncovered Area: 99m<sup>2</sup>
- \* Covered Parking: 21m<sup>2</sup>
- \* High-end luxury finishes throughout
- \* Open-plan living areas
- \* Fully furnished, including all kitchen appliances and stylish furnishings
- \* Roof garden with panoramic sea views
- \* Private swimming...