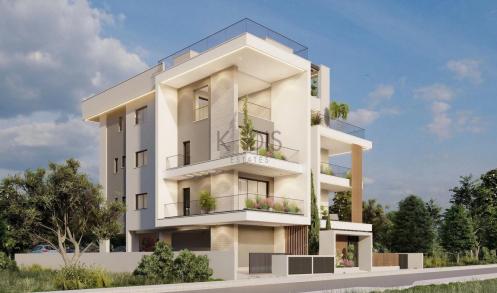

## 45m<sup>2</sup> Apartment for Sale in Limassol District

- Studio
- •1 W/C
- •Internal Area 44.9m2
- Covered Verandas 6.2m2
- Uncovered Verandas 5m2
- VRV System A/C
- •CCTC
- Covered Parking
- •Walking distance from the beach

Amenities Location

• Elevator Region: **Limassol** 

Coordinates: 34.703330790526 / 33.088523985869

Price: €275 000 + VAT

VAT for this property is €13,750 or €52,250. VAT usually is 19%. If it is your first purchase of property, you can have VAT reduced to 5% for the first 150sq.m. of the property.