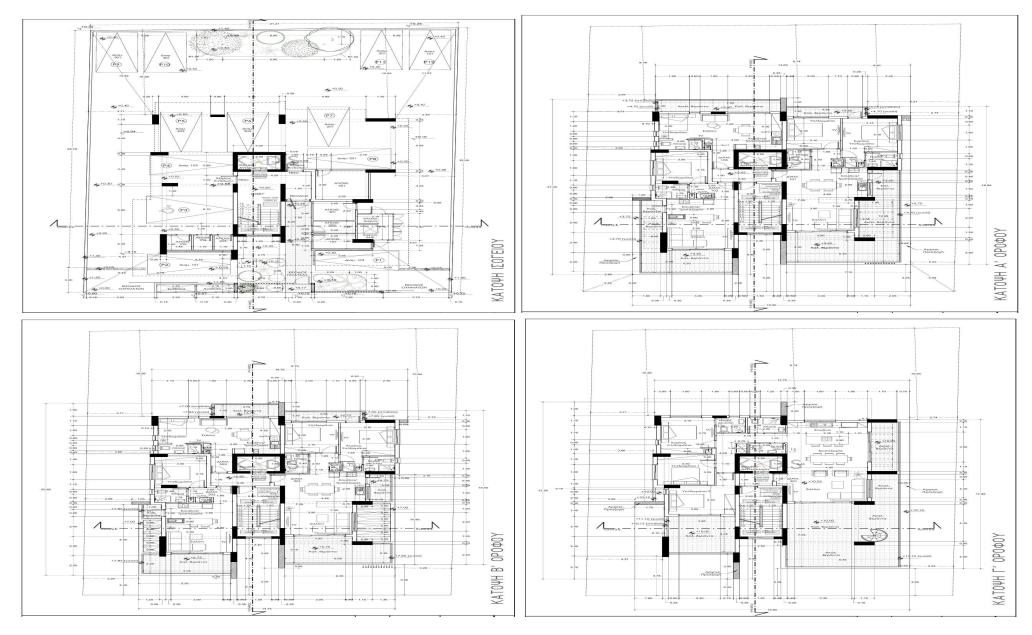

## 45m<sup>2</sup> Apartment for Sale in Limassol District

- Studio
- •1 W/C
- •Internal Area 44.9m2
- Covered Verandas 6.2m2
- Uncovered Verandas 5m2
- VRV System A/C
- •CCTC
- Covered Parking
- •Walking distance from the beach

| Property Info                    |                      | Plot / Area Info | )            | Additional info  |                  |
|----------------------------------|----------------------|------------------|--------------|------------------|------------------|
| Covered Area<br>Air Conditioning | 45<br>All rooms, Yes |                  |              | Reference Number | 10076            |
|                                  |                      |                  |              | Property type    | <b>Apartment</b> |
|                                  |                      | Parking          | Covered, Yes | Condition        | <b>Brand New</b> |
|                                  |                      |                  |              | Bathrooms        | 1                |
|                                  |                      |                  |              | View             | Sea view         |