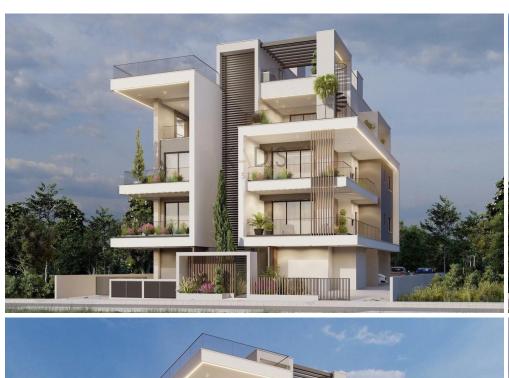

## 45m<sup>2</sup> Apartment for Sale in Limassol District

- Studio
- •1 W/C
- •Internal Area 44.9m2
- Covered Verandas 6.2m2
- Uncovered Verandas 5m2
- VRV System A/C
- •CCTC
- Covered Parking
- •Walking distance from the beach