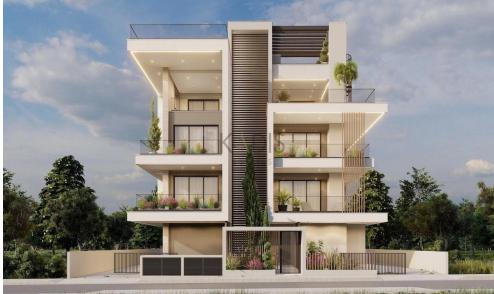

## 45m<sup>2</sup> Apartment for Sale in Limassol District

- Studio
- •1 W/C
- •Internal Area 44.9m2
- Covered Verandas 6.2m2
- Uncovered Verandas 5m2
- VRV System A/C
- •CCTC
- Covered Parking
- •Walking distance from the beach