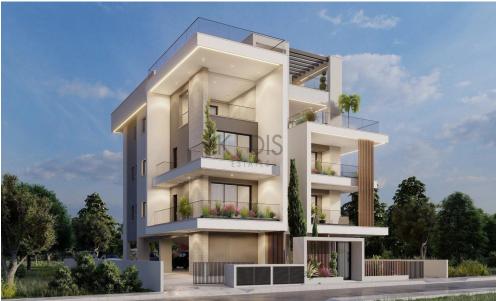

## 45m<sup>2</sup> Apartment for Sale in Limassol District

- Studio
- •1 W/C
- •Internal Area 44.9m2
- Covered Verandas 6.2m2
- Uncovered Verandas 5m2
- VRV System A/C
- •CCTC
- Covered Parking
- •Walking distance from the beach