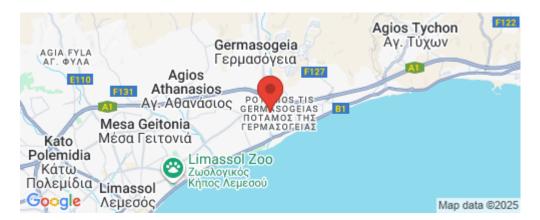

Amenities Location

• Elevator Region: **Limassol** 

Coordinates: 34.703330790526 / 33.088523985869

Price: €275 000 + VAT

VAT for this property is €13,750 or €52,250. VAT usually is 19%. If it is your first purchase of property, you can have VAT reduced to 5% for the first 150sq.m. of the property.