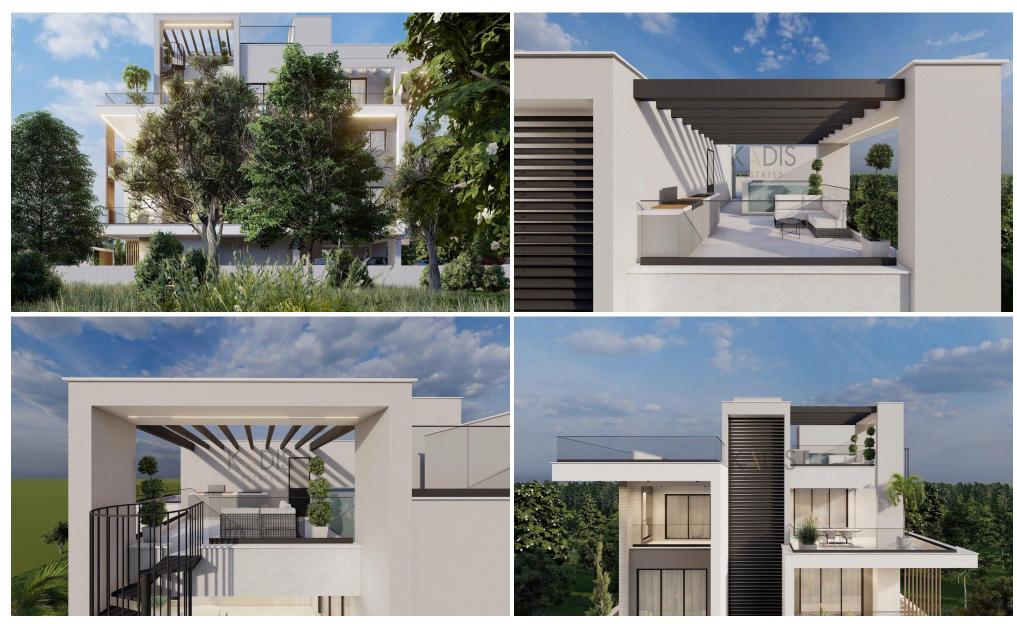

## 45m<sup>2</sup> Apartment for Sale in Limassol District

- Studio
- •1 W/C
- •Internal Area 44.9m2
- Covered Verandas 6.2m2
- Uncovered Verandas 5m2
- VRV System A/C
- •CCTC
- Covered Parking
- •Walking distance from the beach