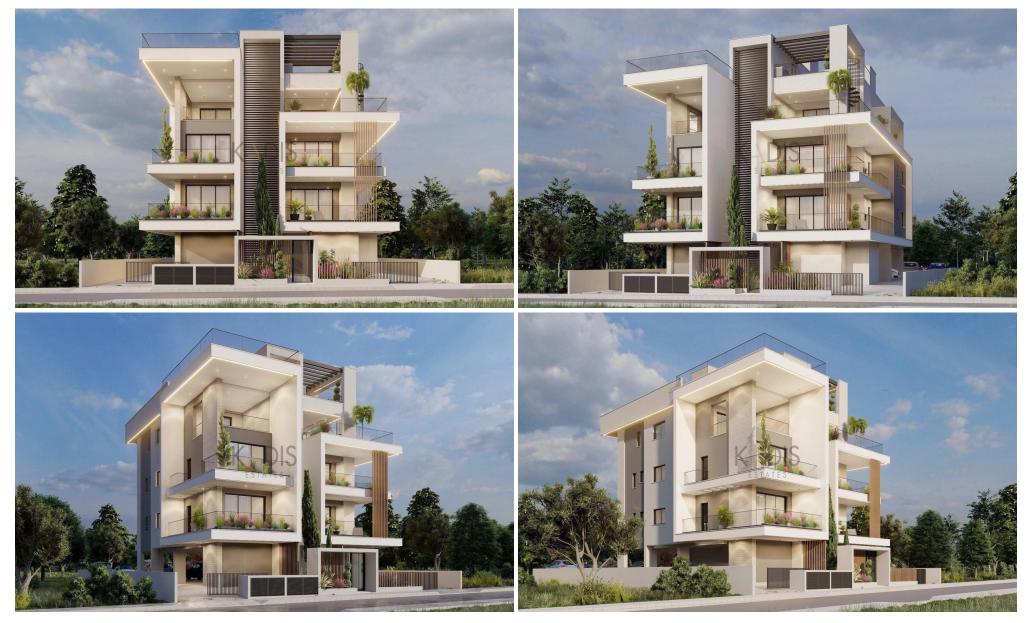

### **2** Bedroom Apartment for Sale in Limassol District

| Map data ©20 Map data ©20 | <ul> <li>2 bedrooms</li> <li>2 W/C</li> <li>Internal Area 84.4m2</li> <li>Covered Verandas 26.6m2</li> <li>Uncovered Verandas 5.7m2</li> <li>VRV System A/C</li> <li>CCTC</li> <li>Covered Parking</li> <li>Walking distance from the beach</li> </ul> |                                                                                   | τονιά<br>Εimassol Zoo<br>Ζωολογικός<br>Κήπος Λεμεσού                                                                                               | Agios Tychon<br>Αγ. Τύχων |
|---------------------------|--------------------------------------------------------------------------------------------------------------------------------------------------------------------------------------------------------------------------------------------------------|-----------------------------------------------------------------------------------|----------------------------------------------------------------------------------------------------------------------------------------------------|---------------------------|
|                           | •Covered Verandas 26.6m2<br>•Uncovered Verandas 5.7m2<br>•VRV System A/C<br>•CCTC<br>•Covered Parking                                                                                                                                                  | AΓ. ΦΥΛΑ<br>ΑΥ<br>Μεsa Gei<br>Μέσα Γει<br>Polemidia<br>Κάτω<br>Πολεμίδια Limassol | Αgios<br>Athanasios<br>Αθανάσιος ΡΟΙ ΟS TIS<br>GERM SOGEIAS<br>ΠΟΤΑΜΟΣ ΤΗΣ<br>ΓΕΡΜΑΣΟΓΕΙΑΣ<br>ΤΟΥΙά<br>Δίmassol Zoo<br>Ζωολογικός<br>Κήπος Λεμεσού |                           |