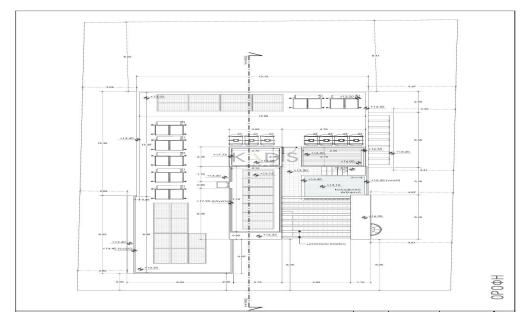

| Property Info                    |                      | Plot / Area Info |              | Additional info  |                  |
|----------------------------------|----------------------|------------------|--------------|------------------|------------------|
|                                  |                      |                  |              | Reference Number | 10077            |
| Covered Area<br>Air Conditioning | 80<br>All rooms, Yes | Parking          | Covered, Yes | Property type    | Apartment        |
|                                  |                      |                  |              | Condition        | <b>Brand New</b> |
|                                  |                      |                  |              | Bathrooms        | 2                |
|                                  |                      |                  |              | View             | Sea view         |
|                                  |                      |                  |              |                  |                  |