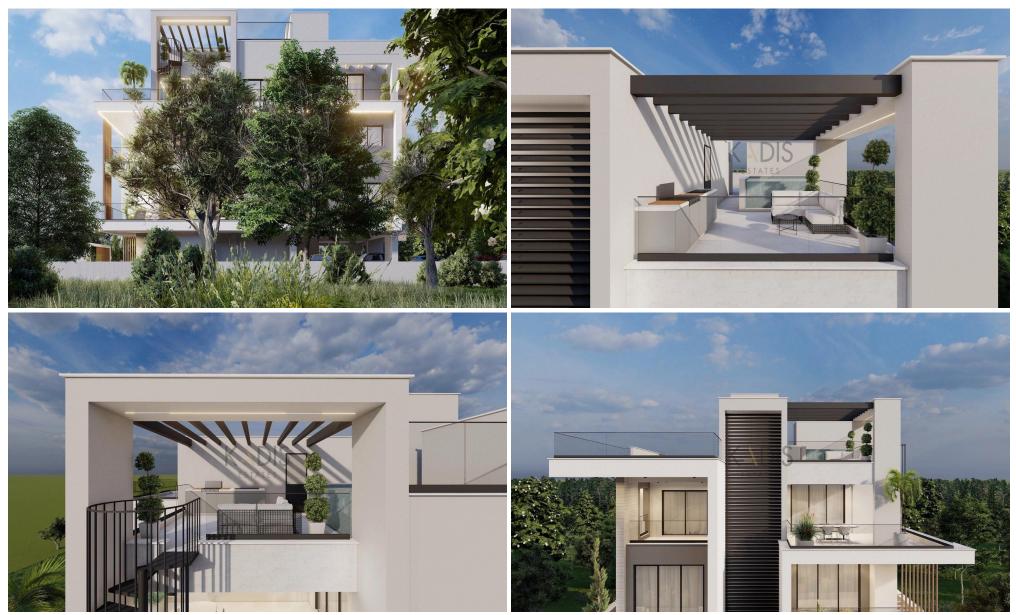

### **2** Bedroom Apartment for Sale in Limassol District

| Map data ©20 Map data ©20 | <ul> <li>2 bedrooms</li> <li>2 W/C</li> <li>Internal Area 84.4m2</li> <li>Covered Verandas 26.6m2</li> <li>Uncovered Verandas 5.7m2</li> <li>VRV System A/C</li> <li>CCTC</li> <li>Covered Parking</li> <li>Walking distance from the beach</li> </ul> |                                                                                   | τονιά<br>Εimassol Zoo<br>Ζωολογικός<br>Κήπος Λεμεσού                                                                                               | Agios Tychon<br>Αγ. Τύχων |
|---------------------------|--------------------------------------------------------------------------------------------------------------------------------------------------------------------------------------------------------------------------------------------------------|-----------------------------------------------------------------------------------|----------------------------------------------------------------------------------------------------------------------------------------------------|---------------------------|
|                           | •Covered Verandas 26.6m2<br>•Uncovered Verandas 5.7m2<br>•VRV System A/C<br>•CCTC<br>•Covered Parking                                                                                                                                                  | AΓ. ΦΥΛΑ<br>ΑΥ<br>Μεsa Gei<br>Μέσα Γει<br>Polemidia<br>Κάτω<br>Πολεμίδια Limassol | Αgios<br>Athanasios<br>Αθανάσιος ΡΟΙ ΟS TIS<br>GERM SOGEIAS<br>ΠΟΤΑΜΟΣ ΤΗΣ<br>ΓΕΡΜΑΣΟΓΕΙΑΣ<br>ΤΟΥΙά<br>Δίmassol Zoo<br>Ζωολογικός<br>Κήπος Λεμεσού |                           |