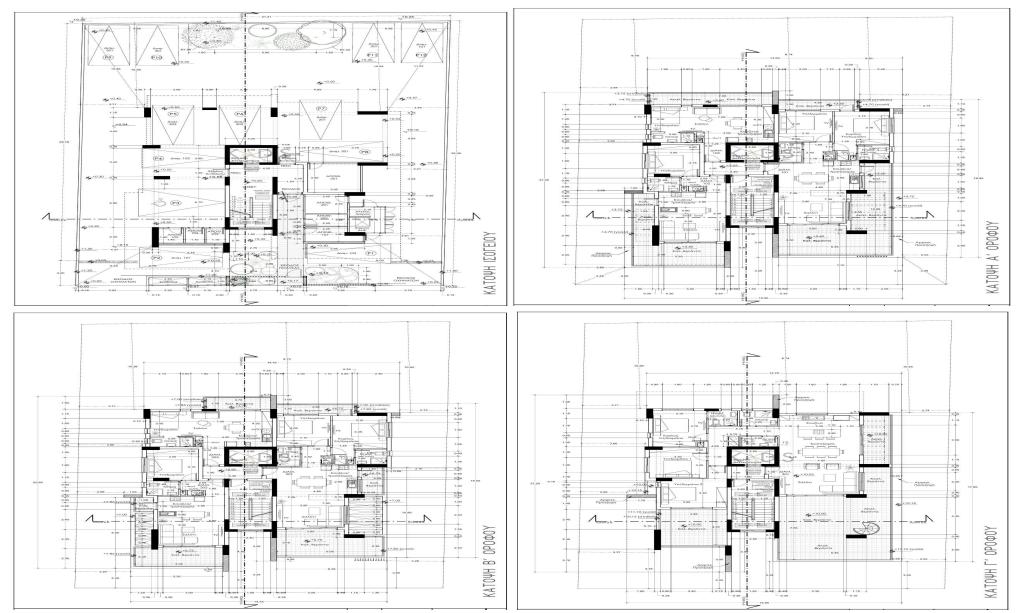

| Property Info                    |                      | Plot / Area Info |              | Additional info  |                  |
|----------------------------------|----------------------|------------------|--------------|------------------|------------------|
|                                  |                      |                  |              | Reference Number | 10077            |
| Covered Area<br>Air Conditioning | 80<br>All rooms, Yes | Parking          | Covered, Yes | Property type    | Apartment        |
|                                  |                      |                  |              | Condition        | <b>Brand New</b> |
|                                  |                      |                  |              | Bathrooms        | 2                |
|                                  |                      |                  |              | View             | Sea view         |
|                                  |                      |                  |              |                  |                  |