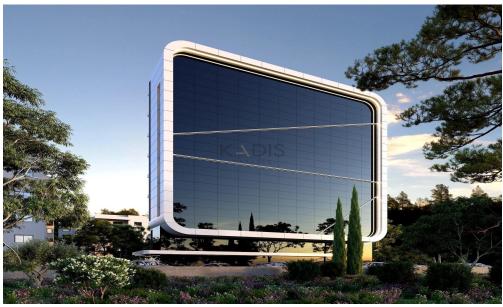

## 175m<sup>2</sup> Office for Sale in Limassol - Mesa Geitonia

- •Internal Area 175m2
- Covered Veranda 4m2
- Conference Room
- Covered Parking
- Kitchen
- •W/C
- Storage
- Alarm System
- •CCTV
- Photovoltaic Panels
- Internet
- Roof Garden
- Close to several amenities