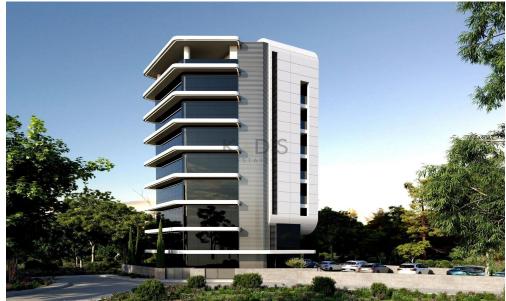

## 175m<sup>2</sup> Office for Sale in Limassol - Mesa Geitonia

- •Internal Area 175m2
- Covered Veranda 4m2
- Conference Room
- Covered Parking
- Kitchen
- •W/C
- Storage
- Alarm System
- •CCTV
- Photovoltaic Panels
- Internet
- Roof Garden
- Close to several amenities