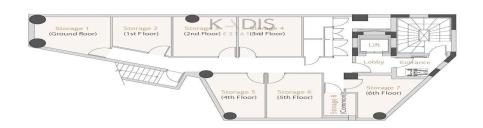

ty is **€81,130** or **€220,210**. VAT usually is 19%. If it is your first purchase of property, you can have VAT reduced to 5% for the first 150sq.m. of the property.

| VAT | Excluded | Title transfer fee N | lone                     | Common ovnonces |      |
|-----|----------|----------------------|--------------------------|-----------------|------|
|     |          | Price per SQM €      | £6 623.00/m <sup>2</sup> | Common expenses | None |

## **Representative: Kadis Estates**

| Registration number | 506  | Email      | info@kadis.com.cy |
|---------------------|------|------------|-------------------|
| License number      | 62/E | Legal name | N/A               |

Phone: **+35722344842** 

# **Price change history**

€1 159 000 on Feb 5, 2025



















### **BASEMENT**





#### **MEZZANINE**



#### OFFICE FLOORS



### ROOF GARDEN