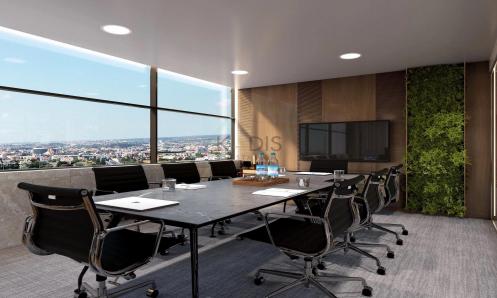

## 175m<sup>2</sup> Office for Sale in Limassol - Mesa Geitonia

- •Internal Area 175m2
- Covered Veranda 4m2
- Conference Room
- Covered Parking
- Kitchen
- •W/C
- Storage
- Alarm System
- •CCTV
- Photovoltaic Panels
- Internet
- Roof Garden
- Close to several amenities