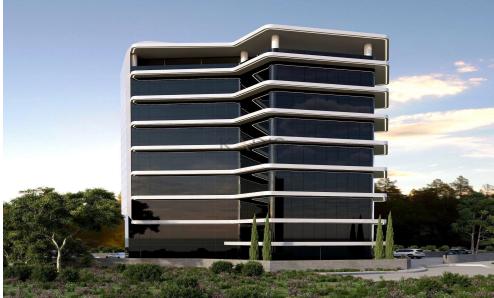

## 175m<sup>2</sup> Office for Sale in Limassol - Mesa Geitonia

- •Internal Area 175m2
- Covered Veranda 4m2
- Conference Room
- Covered Parking
- Kitchen
- •W/C
- Storage
- Alarm System
- •CCTV
- Photovoltaic Panels
- Internet
- Roof Garden
- Close to several amenities