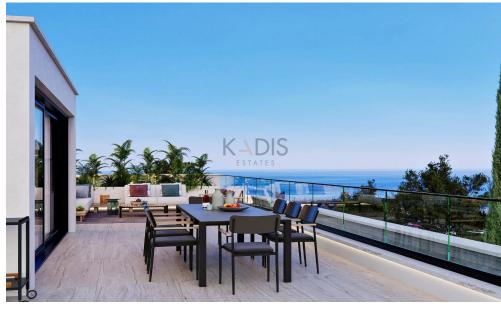

## 4 Bedroom House for Sale in Limassol - Panthea

- •4 bedrooms
- •4 W/C
- •Internal Area 400m2
- •Plot Area 1.622m2
- Swimming Pool
- •3 Parking Spaces
- Elevator
- Roof Garden
- Panoramic Views

| Property Info |     | Plot / Area Info |              | Additional info  |                  |
|---------------|-----|------------------|--------------|------------------|------------------|
|               |     |                  |              | Reference Number | 10107            |
|               |     | Plot area        | 1622         | Property type    | House            |
| Covered Area  | 400 | Pool             | Yes          | Condition        | <b>Brand New</b> |
|               |     | Parking          | Covered, Yes | Bathrooms        | 4                |
|               |     |                  |              | View             | Sea view         |