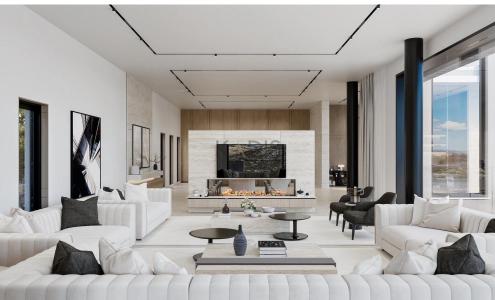

## 4 Bedroom House for Sale in Limassol - Panthea

- •4 bedrooms
- •4 W/C
- •Internal Area 400m2
- •Plot Area 1.622m2
- Swimming Pool
- •3 Parking Spaces
- Elevator
- Roof Garden
- Panoramic Views

| Property Info |     | Plot / Area Info |              | Additional info  |                  |
|---------------|-----|------------------|--------------|------------------|------------------|
|               |     |                  |              | Reference Number | 10107            |
|               |     | Plot area        | 1622         | Property type    | House            |
| Covered Area  | 400 | Pool             | Yes          | Condition        | <b>Brand New</b> |
|               |     | Parking          | Covered, Yes | Bathrooms        | 4                |
|               |     |                  |              | View             | Sea view         |

| Amenities  | Location |
|------------|----------|
| AIIICIIICI | Location |

• Guest WC

Location: Limassol - Panthea

Region: Limassol

Coordinates: **34.708206448049** / **33.041135350695** 

Price: €2 900 000 + VAT