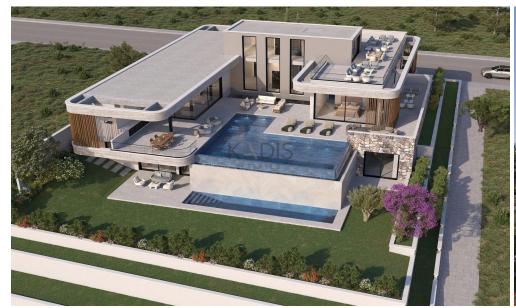

## 4 Bedroom House for Sale in Limassol - Panthea

- •4 bedrooms
- •4 W/C
- •Internal Area 400m2
- •Plot Area 1.622m2
- Swimming Pool
- •3 Parking Spaces
- Elevator
- Roof Garden
- Panoramic Views

| Property Info |     | Plot / Area Info |              | Additional info  |                  |
|---------------|-----|------------------|--------------|------------------|------------------|
|               |     |                  |              | Reference Number | 10107            |
|               |     | Plot area        | 1622         | Property type    | House            |
| Covered Area  | 400 | Pool             | Yes          | Condition        | <b>Brand New</b> |
|               |     | Parking          | Covered, Yes | Bathrooms        | 4                |
|               |     |                  |              | View             | Sea view         |