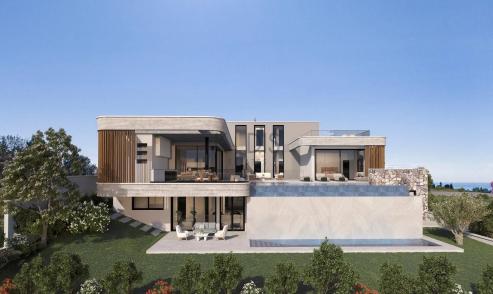

## 4 Bedroom House for Sale in Limassol - Panthea

- •4 bedrooms
- •4 W/C
- •Internal Area 400m2
- •Plot Area 1.622m2
- Swimming Pool
- •3 Parking Spaces
- Elevator
- Roof Garden
- Panoramic Views

| Property Info |     | Plot / Area Info |              | Additional info  |                  |
|---------------|-----|------------------|--------------|------------------|------------------|
|               |     |                  |              | Reference Number | 10107            |
|               |     | Plot area        | 1622         | Property type    | House            |
| Covered Area  | 400 | Pool             | Yes          | Condition        | <b>Brand New</b> |
|               |     | Parking          | Covered, Yes | Bathrooms        | 4                |
|               |     |                  |              | View             | Sea view         |