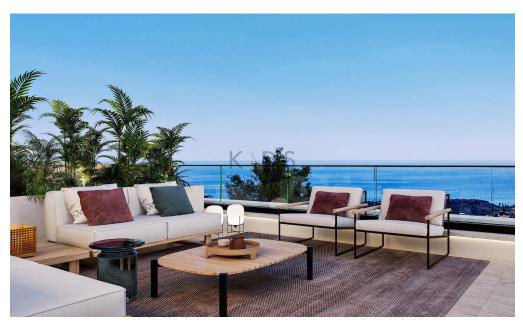

## 4 Bedroom House for Sale in Limassol - Panthea

- •4 bedrooms
- •4 W/C
- •Internal Area 400m2
- •Plot Area 1.622m2
- Swimming Pool
- •3 Parking Spaces
- Elevator
- Roof Garden
- Panoramic Views

| Property Info |     | Plot / Area Info |              | Additional info  |                  |
|---------------|-----|------------------|--------------|------------------|------------------|
|               |     |                  |              | Reference Number | 10107            |
|               |     | Plot area        | 1622         | Property type    | House            |
| Covered Area  | 400 | Pool             | Yes          | Condition        | <b>Brand New</b> |
|               |     | Parking          | Covered, Yes | Bathrooms        | 4                |
|               |     |                  |              | View             | Sea view         |

| Amenities  | Location |
|------------|----------|
| AIIICIIICI | Location |

• Guest WC

Location: Limassol - Panthea

Region: Limassol

Coordinates: **34.708206448049** / **33.041135350695** 

Price: €2 900 000 + VAT