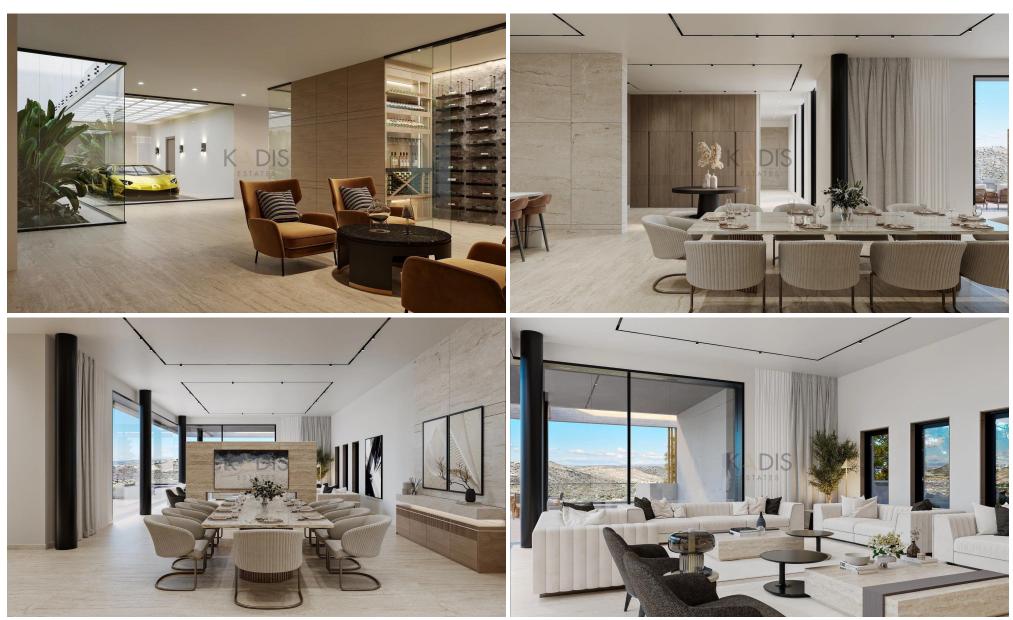

## 4 Bedroom House for Sale in Limassol - Panthea

- •4 bedrooms
- •4 W/C
- •Internal Area 400m2
- •Plot Area 1.622m2
- Swimming Pool
- •3 Parking Spaces
- Elevator
- Roof Garden
- Panoramic Views

| Property Info |     | Plot / Area Info |              | Additional info  |                  |
|---------------|-----|------------------|--------------|------------------|------------------|
|               |     |                  |              | Reference Number | 10107            |
|               |     | Plot area        | 1622         | Property type    | House            |
| Covered Area  | 400 | Pool             | Yes          | Condition        | <b>Brand New</b> |
|               |     | Parking          | Covered, Yes | Bathrooms        | 4                |
|               |     |                  |              | View             | Sea view         |

| Amenities  | Location |
|------------|----------|
| AIIICIIICI | Location |

• Guest WC

Location: Limassol - Panthea

Region: Limassol

Coordinates: **34.708206448049** / **33.041135350695** 

Price: €2 900 000 + VAT