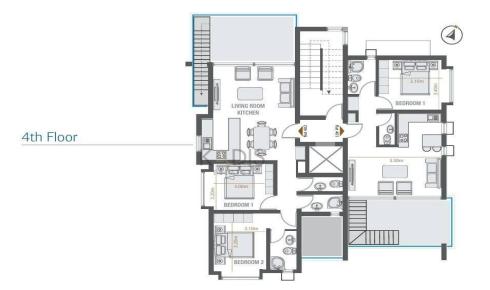

## 2 Bedroom Apartment for Sale in Larnaca District

- •2 bedrooms
- •2 W/C
- •Internal Area 85m2
- Covered Verandas 20m2
- Covered Parking
- Storage
- •Energy Efficiency "A"

| Property Info                               |                                              | Plot / Area Info |              | Additional info                                             |                                      |
|---------------------------------------------|----------------------------------------------|------------------|--------------|-------------------------------------------------------------|--------------------------------------|
| Covered Area<br>Heating<br>Air Conditioning | 85<br>Central Heating, Yes<br>All rooms, Yes | Parking          | Covered, Yes | Reference Number<br>Property type<br>Condition<br>Bathrooms | 10120<br>Apartment<br>Brand New<br>2 |