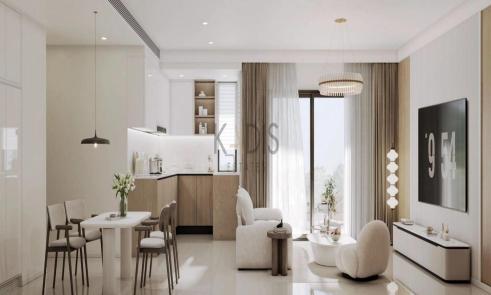

## 2 Bedroom Apartment for Sale in Larnaca District

- •2 bedrooms
- •2 W/C
- •Internal Area 85m2
- Covered Verandas 20m2
- Covered Parking
- Storage
- •Energy Efficiency "A"

| Property Info                               |                                              | Plot / Area Info |              | Additional info                                             |                                      |
|---------------------------------------------|----------------------------------------------|------------------|--------------|-------------------------------------------------------------|--------------------------------------|
| Covered Area<br>Heating<br>Air Conditioning | 85<br>Central Heating, Yes<br>All rooms, Yes | Parking          | Covered, Yes | Reference Number<br>Property type<br>Condition<br>Bathrooms | 10120<br>Apartment<br>Brand New<br>2 |