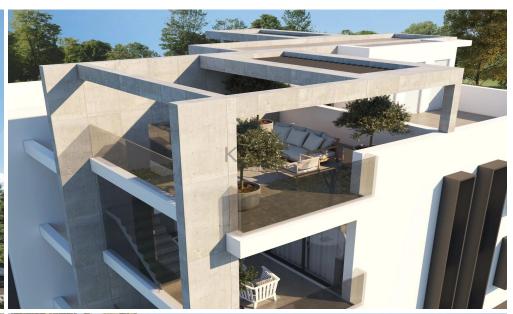

## 2 Bedroom Apartment for Sale in Larnaca District

- •2 bedrooms
- •2 W/C
- •Internal Area 85m2
- Covered Verandas 20m2
- Covered Parking
- Storage
- •Energy Efficiency "A"

| Property Info                               |                                              | Plot / Area Info |              | Additional info                                             |                                      |
|---------------------------------------------|----------------------------------------------|------------------|--------------|-------------------------------------------------------------|--------------------------------------|
| Covered Area<br>Heating<br>Air Conditioning | 85<br>Central Heating, Yes<br>All rooms, Yes | Parking          | Covered, Yes | Reference Number<br>Property type<br>Condition<br>Bathrooms | 10120<br>Apartment<br>Brand New<br>2 |

## Amenities Location

• Storage room Region: Larnaca

Coordinates: 34.924732875126 / 33.6280947645

Price: €259 200 + VAT

VAT for this property is €12,960 or €49,248. VAT usually is 19%. If it is your first purchase of property, you can have VAT reduced to 5% for the first 150sq.m. of the property.