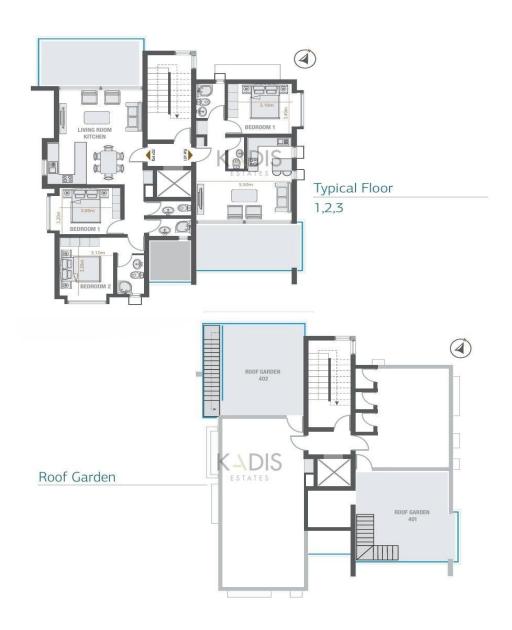

## 2 Bedroom Apartment for Sale in Larnaca District

- •2 bedrooms
- •2 W/C
- •Internal Area 85m2
- Covered Verandas 20m2
- Covered Parking
- Storage
- •Energy Efficiency "A"

| Property Info                               |                                              | Plot / Area Info |              | Additional info                                             |                                      |
|---------------------------------------------|----------------------------------------------|------------------|--------------|-------------------------------------------------------------|--------------------------------------|
| Covered Area<br>Heating<br>Air Conditioning | 85<br>Central Heating, Yes<br>All rooms, Yes | Parking          | Covered, Yes | Reference Number<br>Property type<br>Condition<br>Bathrooms | 10120<br>Apartment<br>Brand New<br>2 |