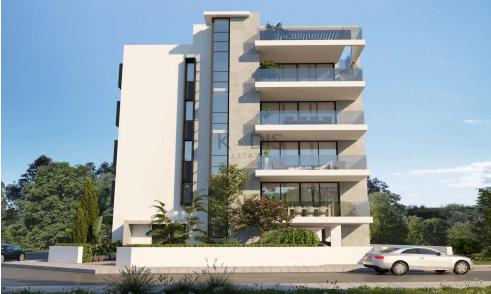

## 2 Bedroom Apartment for Sale in Larnaca District

- •2 bedrooms
- •2 W/C
- •Internal Area 85m2
- Covered Verandas 20m2
- Covered Parking
- Storage
- •Energy Efficiency "A"

| Property Info                               |                                              | Plot / Area Info |              | Additional info                                             |                                      |
|---------------------------------------------|----------------------------------------------|------------------|--------------|-------------------------------------------------------------|--------------------------------------|
| Covered Area<br>Heating<br>Air Conditioning | 85<br>Central Heating, Yes<br>All rooms, Yes | Parking          | Covered, Yes | Reference Number<br>Property type<br>Condition<br>Bathrooms | 10120<br>Apartment<br>Brand New<br>2 |