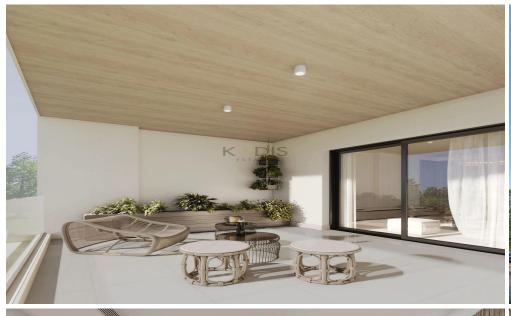

## 2 Bedroom Apartment for Sale in Larnaca District

- •2 bedrooms
- •2 W/C
- •Internal Area 85m2
- Covered Verandas 20m2
- Covered Parking
- Storage
- •Energy Efficiency "A"

| Property Info                               |                                              | Plot / Area Info |              | Additional info                                             |                                      |
|---------------------------------------------|----------------------------------------------|------------------|--------------|-------------------------------------------------------------|--------------------------------------|
| Covered Area<br>Heating<br>Air Conditioning | 85<br>Central Heating, Yes<br>All rooms, Yes | Parking          | Covered, Yes | Reference Number<br>Property type<br>Condition<br>Bathrooms | 10120<br>Apartment<br>Brand New<br>2 |