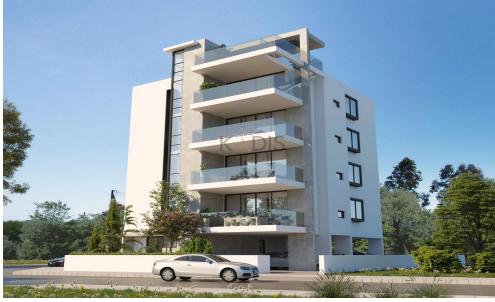

## 2 Bedroom Apartment for Sale in Larnaca District

- •2 bedrooms
- •2 W/C
- •Internal Area 85m2
- Covered Verandas 20m2
- Covered Parking
- Storage
- •Energy Efficiency "A"

| Property Info                               |                                              | Plot / Area Info |              | Additional info                                             |                                      |
|---------------------------------------------|----------------------------------------------|------------------|--------------|-------------------------------------------------------------|--------------------------------------|
| Covered Area<br>Heating<br>Air Conditioning | 85<br>Central Heating, Yes<br>All rooms, Yes | Parking          | Covered, Yes | Reference Number<br>Property type<br>Condition<br>Bathrooms | 10120<br>Apartment<br>Brand New<br>2 |