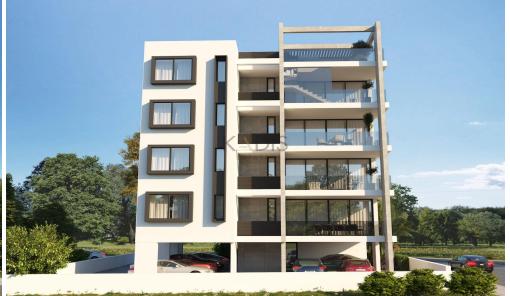

## 2 Bedroom Apartment for Sale in Larnaca District

- •2 bedrooms
- •2 W/C
- •Internal Area 85m2
- Covered Verandas 20m2
- Covered Parking
- Storage
- •Energy Efficiency "A"

| Property Info                               |                                              | Plot / Area Info |              | Additional info                                             |                                      |
|---------------------------------------------|----------------------------------------------|------------------|--------------|-------------------------------------------------------------|--------------------------------------|
| Covered Area<br>Heating<br>Air Conditioning | 85<br>Central Heating, Yes<br>All rooms, Yes | Parking          | Covered, Yes | Reference Number<br>Property type<br>Condition<br>Bathrooms | 10120<br>Apartment<br>Brand New<br>2 |