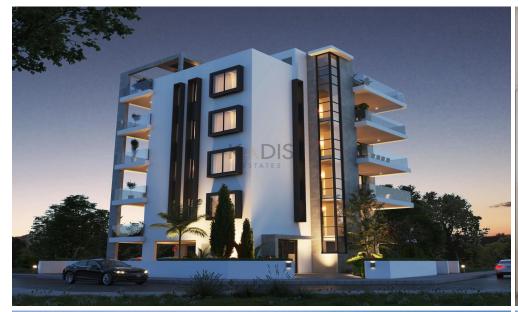

## 2 Bedroom Apartment for Sale in Larnaca District

- •2 bedrooms
- •2 W/C
- •Internal Area 85m2
- Covered Verandas 20m2
- Covered Parking
- Storage
- •Energy Efficiency "A"

| Property Info                               |                                              | Plot / Area Info |              | Additional info                                             |                                      |
|---------------------------------------------|----------------------------------------------|------------------|--------------|-------------------------------------------------------------|--------------------------------------|
| Covered Area<br>Heating<br>Air Conditioning | 85<br>Central Heating, Yes<br>All rooms, Yes | Parking          | Covered, Yes | Reference Number<br>Property type<br>Condition<br>Bathrooms | 10120<br>Apartment<br>Brand New<br>2 |