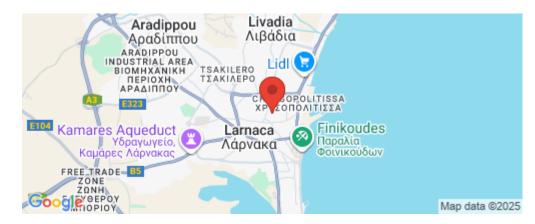

## Amenities Location

• Storage room Region: Larnaca

Coordinates: 34.924732875126 / 33.6280947645

Price: €259 200 + VAT

VAT for this property is €12,960 or €49,248. VAT usually is 19%. If it is your first purchase of property, you can have VAT reduced to 5% for the first 150sq.m. of the property.