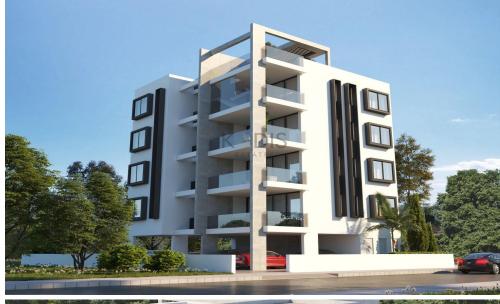

## 2 Bedroom Apartment for Sale in Larnaca District

- •2 bedrooms
- •2 W/C
- •Internal Area 85m2
- Covered Verandas 20m2
- Covered Parking
- Storage
- •Energy Efficiency "A"

| Property Info                               |                                              | Plot / Area Info |              | Additional info                                             |                                      |
|---------------------------------------------|----------------------------------------------|------------------|--------------|-------------------------------------------------------------|--------------------------------------|
| Covered Area<br>Heating<br>Air Conditioning | 85<br>Central Heating, Yes<br>All rooms, Yes | Parking          | Covered, Yes | Reference Number<br>Property type<br>Condition<br>Bathrooms | 10120<br>Apartment<br>Brand New<br>2 |