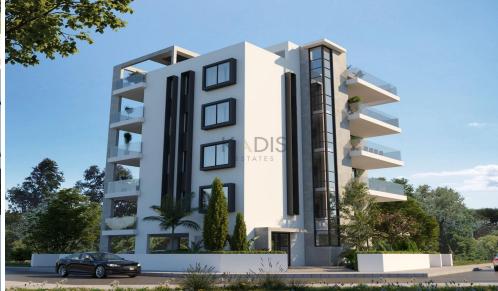

## 2 Bedroom Apartment for Sale in Larnaca District

- •2 bedrooms
- •2 W/C
- •Internal Area 85m2
- Covered Verandas 20m2
- Covered Parking
- Storage
- •Energy Efficiency "A"

| Property Info                               |                                              | Plot / Area Info |              | Additional info                                             |                                      |
|---------------------------------------------|----------------------------------------------|------------------|--------------|-------------------------------------------------------------|--------------------------------------|
| Covered Area<br>Heating<br>Air Conditioning | 85<br>Central Heating, Yes<br>All rooms, Yes | Parking          | Covered, Yes | Reference Number<br>Property type<br>Condition<br>Bathrooms | 10120<br>Apartment<br>Brand New<br>2 |

## Amenities Location

• Storage room Region: Larnaca

Coordinates: 34.924732875126 / 33.6280947645

Price: €259 200 + VAT

VAT for this property is €12,960 or €49,248. VAT usually is 19%. If it is your first purchase of property, you can have VAT reduced to 5% for the first 150sq.m. of the property.