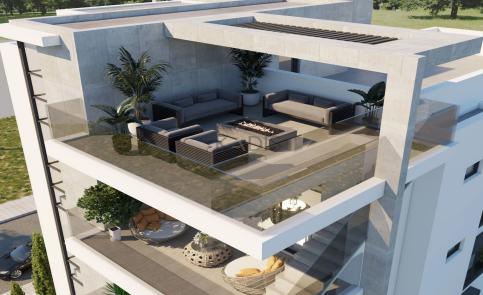

## 2 Bedroom Apartment for Sale in Larnaca District

- •2 bedrooms
- •2 W/C
- •Internal Area 85m2
- Covered Verandas 20m2
- Covered Parking
- Storage
- •Energy Efficiency "A"

| Property Info                               |                                              | Plot / Area Info |              | Additional info                                             |                                      |
|---------------------------------------------|----------------------------------------------|------------------|--------------|-------------------------------------------------------------|--------------------------------------|
| Covered Area<br>Heating<br>Air Conditioning | 85<br>Central Heating, Yes<br>All rooms, Yes | Parking          | Covered, Yes | Reference Number<br>Property type<br>Condition<br>Bathrooms | 10120<br>Apartment<br>Brand New<br>2 |

## Amenities Location

• Storage room Region: Larnaca

Coordinates: 34.924732875126 / 33.6280947645

Price: €259 200 + VAT

VAT for this property is €12,960 or €49,248. VAT usually is 19%. If it is your first purchase of property, you can have VAT reduced to 5% for the first 150sq.m. of the property.