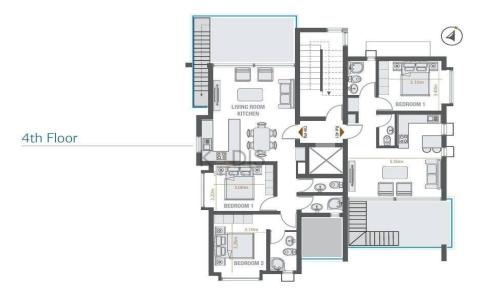

## 2 Bedroom Apartment for Sale in Larnaca District

- •2 bedrooms
- •2 W/C
- •Internal Area 85m2
- Covered Verandas 17m2
- •Roof Garden 28m2
- Covered Parking
- Storage
- •Energy Efficiency "A"

| Property Info                               |                                              | Plot / Area Info |              | Additional info                                    |                                      |
|---------------------------------------------|----------------------------------------------|------------------|--------------|----------------------------------------------------|--------------------------------------|
| Covered Area<br>Heating<br>Air Conditioning | 85<br>Central Heating, Yes<br>All rooms, Yes | Parking          | Covered, Yes | Reference Number Property type Condition Bathrooms | 10122<br>Apartment<br>Brand New<br>2 |