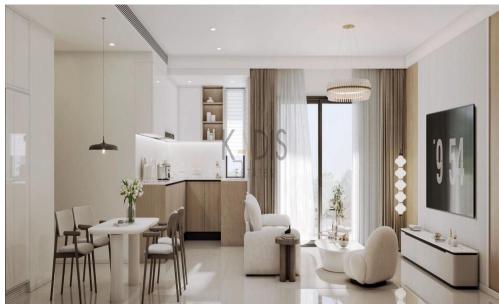

## 2 Bedroom Apartment for Sale in Larnaca District

- •2 bedrooms
- •2 W/C
- •Internal Area 85m2
- Covered Verandas 17m2
- •Roof Garden 28m2
- Covered Parking
- Storage
- •Energy Efficiency "A"

| Property Info                               |                                              | Plot / Area Info |              | Additional info                                    |                                      |
|---------------------------------------------|----------------------------------------------|------------------|--------------|----------------------------------------------------|--------------------------------------|
| Covered Area<br>Heating<br>Air Conditioning | 85<br>Central Heating, Yes<br>All rooms, Yes | Parking          | Covered, Yes | Reference Number Property type Condition Bathrooms | 10122<br>Apartment<br>Brand New<br>2 |