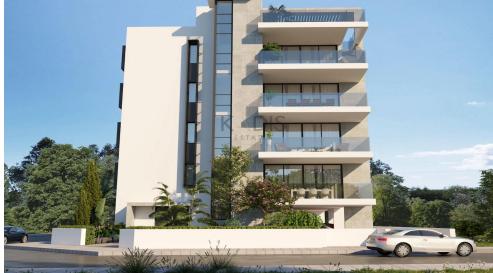

## 2 Bedroom Apartment for Sale in Larnaca District

- •2 bedrooms
- •2 W/C
- •Internal Area 85m2
- Covered Verandas 17m2
- •Roof Garden 28m2
- Covered Parking
- Storage
- •Energy Efficiency "A"

| Property Info                               |                                              | Plot / Area Info |              | Additional info                                    |                                      |
|---------------------------------------------|----------------------------------------------|------------------|--------------|----------------------------------------------------|--------------------------------------|
| Covered Area<br>Heating<br>Air Conditioning | 85<br>Central Heating, Yes<br>All rooms, Yes | Parking          | Covered, Yes | Reference Number Property type Condition Bathrooms | 10122<br>Apartment<br>Brand New<br>2 |