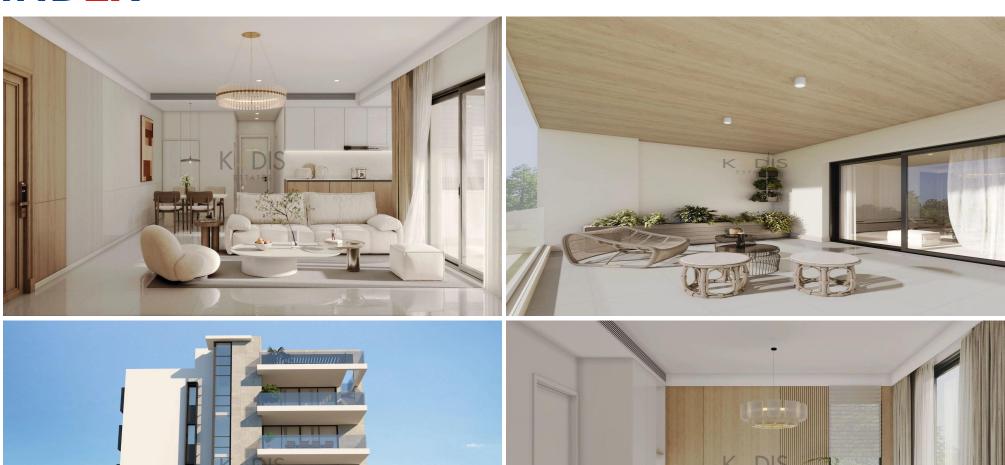

## 2 Bedroom Apartment for Sale in Larnaca District

- •2 bedrooms
- •2 W/C
- •Internal Area 85m2
- Covered Verandas 17m2
- •Roof Garden 28m2
- Covered Parking
- Storage
- •Energy Efficiency "A"

| Property Info                               |                                              | Plot / Area Info |              | Additional info                                    |                                      |
|---------------------------------------------|----------------------------------------------|------------------|--------------|----------------------------------------------------|--------------------------------------|
| Covered Area<br>Heating<br>Air Conditioning | 85<br>Central Heating, Yes<br>All rooms, Yes | Parking          | Covered, Yes | Reference Number Property type Condition Bathrooms | 10122<br>Apartment<br>Brand New<br>2 |