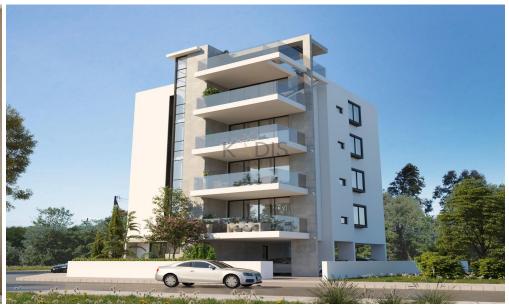

## 2 Bedroom Apartment for Sale in Larnaca District

- •2 bedrooms
- •2 W/C
- •Internal Area 85m2
- Covered Verandas 17m2
- •Roof Garden 28m2
- Covered Parking
- Storage
- •Energy Efficiency "A"

| Property Info                               |                                              | Plot / Area Info |              | Additional info                                    |                                      |
|---------------------------------------------|----------------------------------------------|------------------|--------------|----------------------------------------------------|--------------------------------------|
| Covered Area<br>Heating<br>Air Conditioning | 85<br>Central Heating, Yes<br>All rooms, Yes | Parking          | Covered, Yes | Reference Number Property type Condition Bathrooms | 10122<br>Apartment<br>Brand New<br>2 |