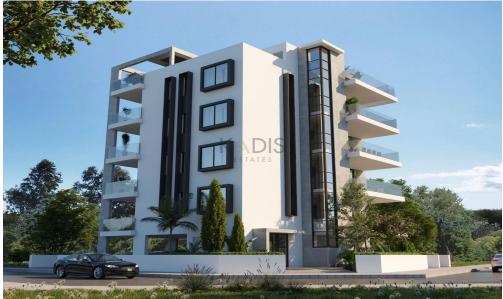

## 2 Bedroom Apartment for Sale in Larnaca District

- •2 bedrooms
- •2 W/C
- •Internal Area 85m2
- Covered Verandas 17m2
- •Roof Garden 28m2
- Covered Parking
- Storage
- •Energy Efficiency "A"

| Property Info                               |                                              | Plot / Area Info |              | Additional info                                    |                                      |
|---------------------------------------------|----------------------------------------------|------------------|--------------|----------------------------------------------------|--------------------------------------|
| Covered Area<br>Heating<br>Air Conditioning | 85<br>Central Heating, Yes<br>All rooms, Yes | Parking          | Covered, Yes | Reference Number Property type Condition Bathrooms | 10122<br>Apartment<br>Brand New<br>2 |

## Amenities Location

• Storage room Region: Larnaca

Coordinates: 34.924732875126 / 33.6280947645

Price: €342 900 + VAT

VAT for this property is €17,145 or €65,151. VAT usually is 19%. If it is your first purchase of property, you can have VAT reduced to 5% for the first 150sq.m. of the property.