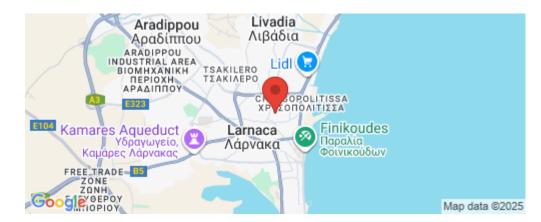

## Amenities Location

• Storage room Region: Larnaca

Coordinates: 34.924732875126 / 33.6280947645

Price: €342 900 + VAT

VAT for this property is €17,145 or €65,151. VAT usually is 19%. If it is your first purchase of property, you can have VAT reduced to 5% for the first 150sq.m. of the property.