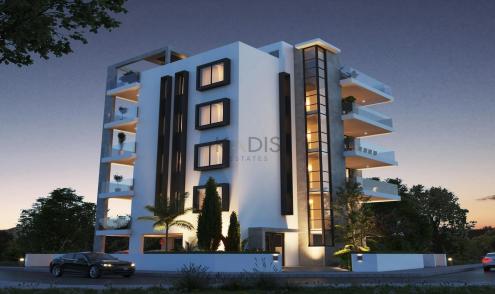

## 2 Bedroom Apartment for Sale in Larnaca District

- •2 bedrooms
- •2 W/C
- •Internal Area 85m2
- Covered Verandas 17m2
- •Roof Garden 28m2
- Covered Parking
- Storage
- •Energy Efficiency "A"

| Property Info                               |                                              | Plot / Area Info |              | Additional info                                    |                                      |
|---------------------------------------------|----------------------------------------------|------------------|--------------|----------------------------------------------------|--------------------------------------|
| Covered Area<br>Heating<br>Air Conditioning | 85<br>Central Heating, Yes<br>All rooms, Yes | Parking          | Covered, Yes | Reference Number Property type Condition Bathrooms | 10122<br>Apartment<br>Brand New<br>2 |