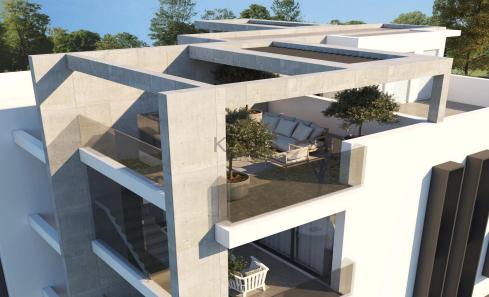

## 2 Bedroom Apartment for Sale in Larnaca District

- •2 bedrooms
- •2 W/C
- •Internal Area 85m2
- Covered Verandas 17m2
- •Roof Garden 28m2
- Covered Parking
- Storage
- •Energy Efficiency "A"

| Property Info                               |                                              | Plot / Area Info |              | Additional info                                    |                                      |
|---------------------------------------------|----------------------------------------------|------------------|--------------|----------------------------------------------------|--------------------------------------|
| Covered Area<br>Heating<br>Air Conditioning | 85<br>Central Heating, Yes<br>All rooms, Yes | Parking          | Covered, Yes | Reference Number Property type Condition Bathrooms | 10122<br>Apartment<br>Brand New<br>2 |