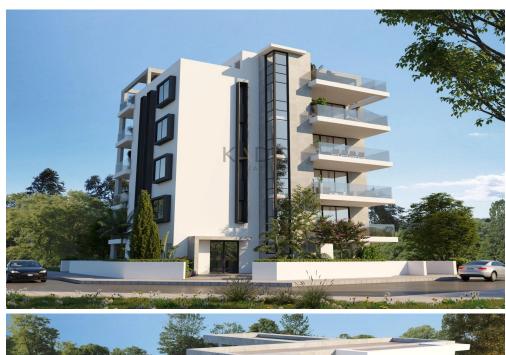

## 2 Bedroom Apartment for Sale in Larnaca District

- •2 bedrooms
- •2 W/C
- •Internal Area 85m2
- Covered Verandas 17m2
- •Roof Garden 28m2
- Covered Parking
- Storage
- •Energy Efficiency "A"

| Property Info                               |                                              | Plot / Area Info |              | Additional info                                    |                                      |
|---------------------------------------------|----------------------------------------------|------------------|--------------|----------------------------------------------------|--------------------------------------|
| Covered Area<br>Heating<br>Air Conditioning | 85<br>Central Heating, Yes<br>All rooms, Yes | Parking          | Covered, Yes | Reference Number Property type Condition Bathrooms | 10122<br>Apartment<br>Brand New<br>2 |