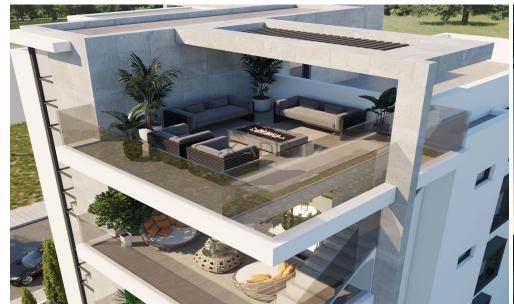

## 2 Bedroom Apartment for Sale in Larnaca District

- •2 bedrooms
- •2 W/C
- •Internal Area 85m2
- Covered Verandas 17m2
- •Roof Garden 28m2
- Covered Parking
- Storage
- •Energy Efficiency "A"

| Property Info                               |                                              | Plot / Area Info |              | Additional info                                    |                                      |
|---------------------------------------------|----------------------------------------------|------------------|--------------|----------------------------------------------------|--------------------------------------|
| Covered Area<br>Heating<br>Air Conditioning | 85<br>Central Heating, Yes<br>All rooms, Yes | Parking          | Covered, Yes | Reference Number Property type Condition Bathrooms | 10122<br>Apartment<br>Brand New<br>2 |