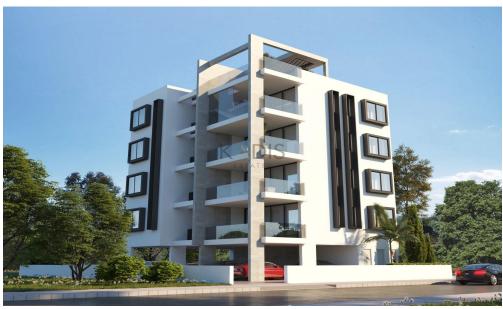

## 2 Bedroom Apartment for Sale in Larnaca District

- •2 bedrooms
- •2 W/C
- •Internal Area 85m2
- Covered Verandas 17m2
- •Roof Garden 28m2
- Covered Parking
- Storage
- •Energy Efficiency "A"

| Property Info                               |                                              | Plot / Area Info |              | Additional info                                    |                                      |
|---------------------------------------------|----------------------------------------------|------------------|--------------|----------------------------------------------------|--------------------------------------|
| Covered Area<br>Heating<br>Air Conditioning | 85<br>Central Heating, Yes<br>All rooms, Yes | Parking          | Covered, Yes | Reference Number Property type Condition Bathrooms | 10122<br>Apartment<br>Brand New<br>2 |

## Amenities Location

• Storage room Region: Larnaca

Coordinates: 34.924732875126 / 33.6280947645

Price: €342 900 + VAT

VAT for this property is €17,145 or €65,151. VAT usually is 19%. If it is your first purchase of property, you can have VAT reduced to 5% for the first 150sq.m. of the property.