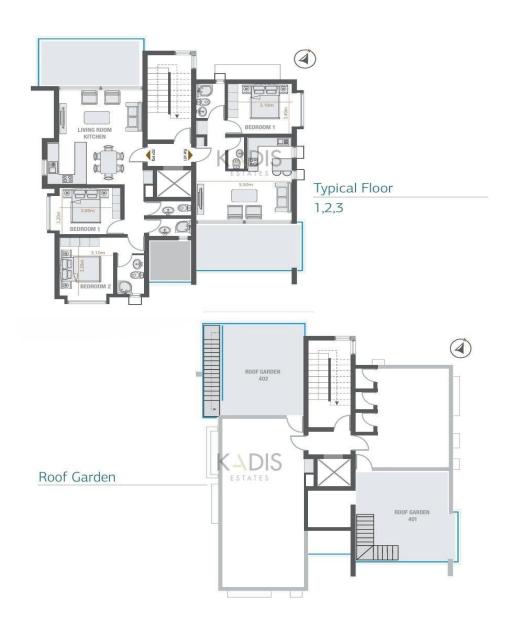

## 2 Bedroom Apartment for Sale in Larnaca District

- •2 bedrooms
- •2 W/C
- •Internal Area 85m2
- Covered Verandas 17m2
- •Roof Garden 28m2
- Covered Parking
- Storage
- •Energy Efficiency "A"

| Property Info                               |                                              | Plot / Area Info |              | Additional info                                    |                                      |
|---------------------------------------------|----------------------------------------------|------------------|--------------|----------------------------------------------------|--------------------------------------|
| Covered Area<br>Heating<br>Air Conditioning | 85<br>Central Heating, Yes<br>All rooms, Yes | Parking          | Covered, Yes | Reference Number Property type Condition Bathrooms | 10122<br>Apartment<br>Brand New<br>2 |