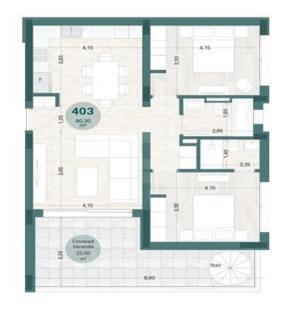

| Property Info            |               | Plot / Area Info | Additional info                 |  |
|--------------------------|---------------|------------------|---------------------------------|--|
| Covered Area             | 90            |                  | Reference Number <b>VL44496</b> |  |
| Floor Number             | 4             |                  | Reference Number <b>VL44490</b> |  |
| Total Number of Flo      | oors <b>4</b> |                  | Property type Apartment         |  |
| <b>Energy Efficiency</b> | Α             |                  | Bathrooms <b>2</b>              |  |