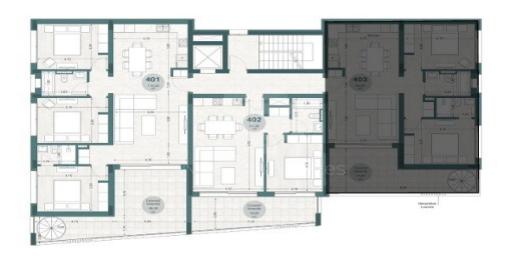

| Property Info            |               | Plot / Area Info | Additional info                 |  |
|--------------------------|---------------|------------------|---------------------------------|--|
| Covered Area             | 90            |                  | Reference Number <b>VL44496</b> |  |
| Floor Number             | 4             |                  | Reference Number <b>VL44490</b> |  |
| Total Number of Flo      | oors <b>4</b> |                  | Property type Apartment         |  |
| <b>Energy Efficiency</b> | Α             |                  | Bathrooms <b>2</b>              |  |