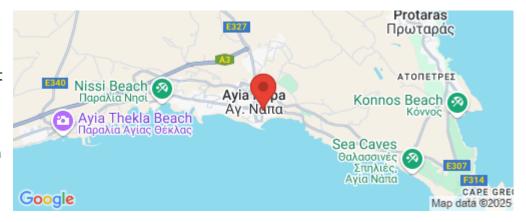

Amenities Location

Region: Famagusta

Coordinates: **34.98618** / **34.0034** 

Price: €399 950 + VAT

VAT for this property is €19,998 or €75,991. VAT usually is 19%. If it is your first purchase of property, you can have VAT reduced to 5% for the first 150sq.m. of the property.