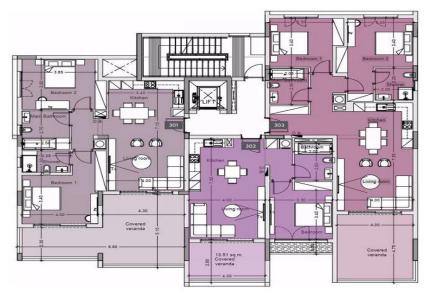

## 2 Bedroom Apartment for Sale in Potamos Germasogeias, Limassol District

Two Bedroom Apartment For Sale in Potamos Germasogeias, Limassol – Title Deeds (New Build Process) This block consists of nine spacious apartments and two luxurious penthouses. Each apartment is designed with the best high quality materials, high finishes and high spec functionality. Your home boasts a communal open air swimming pool in carefully manicured gardens and a gym to relax and shake off the days stresses. The Master bedroom with fitted wardrobes and en-suite The Bedroom with fitted wardrobes. Open plan living – dining – kitchen Teamily bathroom. Provisions for air-conditioning. Cove...