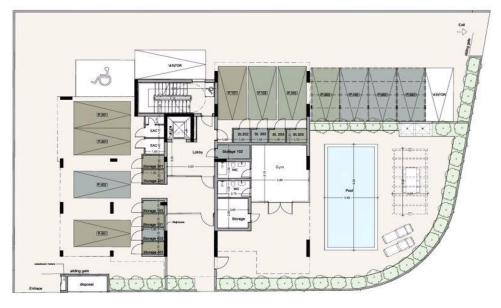

## 2 Bedroom Apartment for Sale in Potamos Germasogeias, Limassol District

Two Bedroom Apartment For Sale in Potamos Germasogeias, Limassol – Title Deeds (New Build Process) This block consists of nine spacious apartments and two luxurious penthouses. Each apartment is designed with the best high quality materials, high finishes and high spec functionality. Your home boasts a communal open air swimming pool in carefully manicured gardens and a gym to relax and shake off the days stresses. The Master bedroom with fitted wardrobes and en-suite The Bedroom with fitted wardrobes. Open plan living – dining – kitchen Teamily bathroom. Provisions for air-conditioning. Cove...