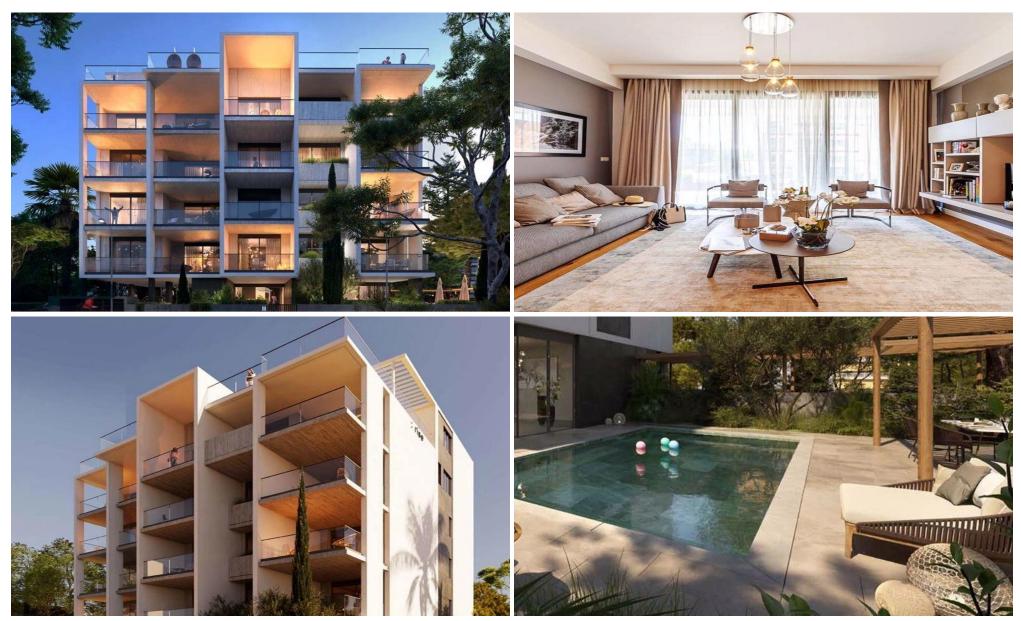

## 2 Bedroom Apartment for Sale in Potamos Germasogeias, Limassol District

Two Bedroom Apartment For Sale in Potamos Germasogeias, Limassol – Title Deeds (New Build Process) This block consists of nine spacious apartments and two luxurious penthouses. Each apartment is designed with the best high quality materials, high finishes and high spec functionality. Your home boasts a communal open air swimming pool in carefully manicured gardens and a gym to relax and shake off the days stresses. The Master bedroom with fitted wardrobes and en-suite The Bedroom with fitted wardrobes. Open plan living – dining – kitchen Teamily bathroom. Provisions for air-conditioning. Cove...