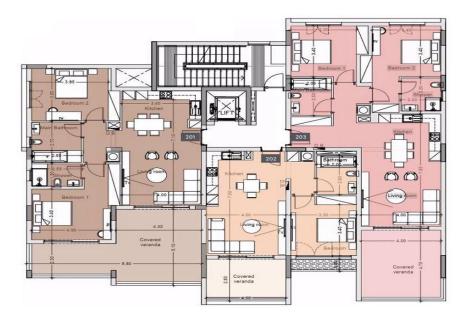

## 2 Bedroom Apartment for Sale in Potamos Germasogeias, Limassol District

Two Bedroom Apartment For Sale in Potamos Germasogeias, Limassol – Title Deeds (New Build Process) This block consists of nine spacious apartments and two luxurious penthouses. Each apartment is designed with the best high quality materials, high finishes and high spec functionality. Your home boasts a communal open air swimming pool in carefully manicured gardens and a gym to relax and shake off the days stresses. The Master bedroom with fitted wardrobes and en-suite The Bedroom with fitted wardrobes. Open plan living – dining – kitchen Teamily bathroom. Provisions for air-conditioning. Cove...