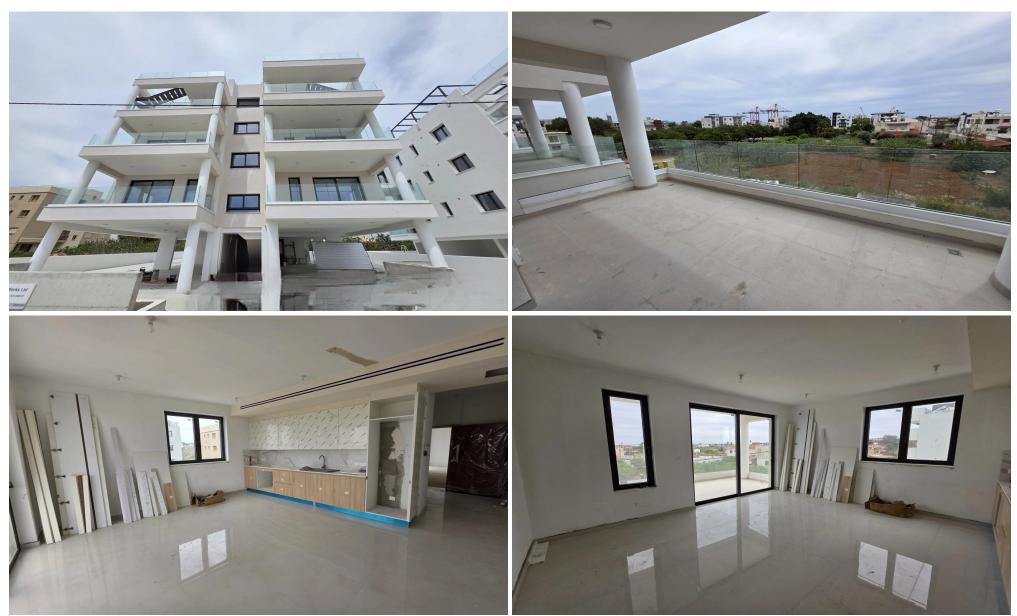

## 2 Bedroom Apartment for Sale in Limassol - Zakaki

For sale 2 bedroom apartment located in the prestigious Zakaki area in Limassol. The building consists of 2 and 1 bedroom apartments offering a wide range of options for any lifestyle. Each apartment has been carefully designed to offer residents spacious open-plan living spaces with high-quality finishes and plumbing. The building is located in a prestigious area of casinos and shopping centers, offering residents easy access to a variety of shops, restaurants and entertainment venues. This quality of construction is reflected in the high prices for renting apartments in the building, which makes them an excellent investment opportunity for those who want to earn rental income.

| Property Info     |             | Plot / Area Info |              | Additional info  |                  |
|-------------------|-------------|------------------|--------------|------------------|------------------|
| Covered Area      | 102         |                  |              | Reference Number | 126503           |
| Furnishing        | Unfurnished | Parking          | Covered, Yes | Property type    | <b>Apartment</b> |
| Energy Efficiency | Α           |                  | Covered, res | Condition        | <b>Brand New</b> |
| Air Conditioning  | No          |                  |              | Bathrooms        | 2                |