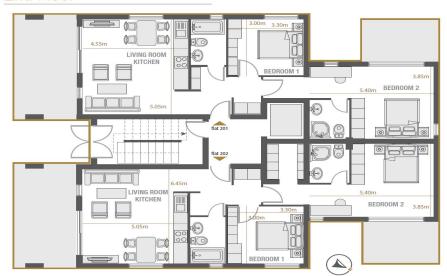

t</b> |
| Energy Efficiency | Α           |                  | Covered, res | Condition        | <b>Brand New</b> |
| Air Conditioning  | No          |                  |              | Bathrooms        | 2                |

Amenities Location

Location: Limassol - Zakaki Region: Limassol



Price: €335 000 + VAT

VAT for this property is €16,750 or €63,650. VAT usually is 19%. If it is your first purchase of property, you can have VAT reduced to 5% for the first 150sq.m. of the property.

VAT Excluded

Title transfer fee None

Price per SQM €3 284.00/m²

Common expenses None

## **Representative: DOM Real Estate**

Registration number397Emailinfo@dom.com.cyLicense number338/ELegal nameN/A

Phone: **+35796644888** 

## **Price change history**

€335 000 on Feb 6, 2025







## 2nd Floor



4/4