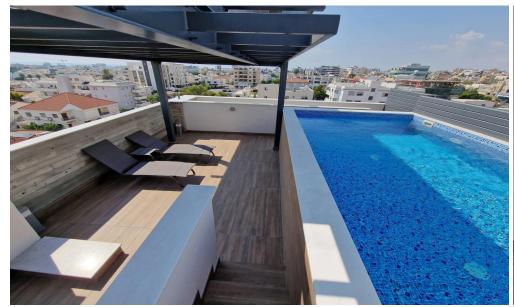

## 3 Bedroom Apartment for Sale in Limassol - Agios Nicolaos

For sale 3 bedroom penthouse in Limassol, located in a quiet area of Agios Nektarios in a few minutes drive to the city center. The apartment has double-glazed windows, underfloor heating, high-quality plumbing from well-known European brands, first-class kitchen sets and wardrobes from European manufacturers, high-security entrance doors. Covered parking and storage room.