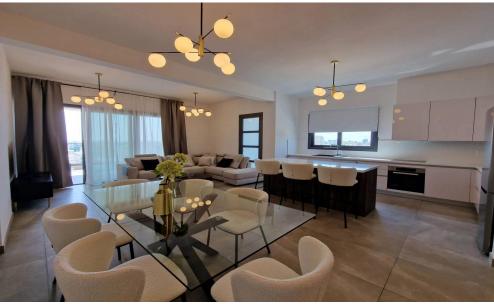

## 3 Bedroom Apartment for Sale in Limassol - Agios Nicolaos

For sale 3 bedroom penthouse in Limassol, located in a quiet area of Agios Nektarios in a few minutes drive to the city center. The apartment has double-glazed windows, underfloor heating, high-quality plumbing from well-known European brands, first-class kitchen sets and wardrobes from European manufacturers, high-security entrance doors. Covered parking and storage room.