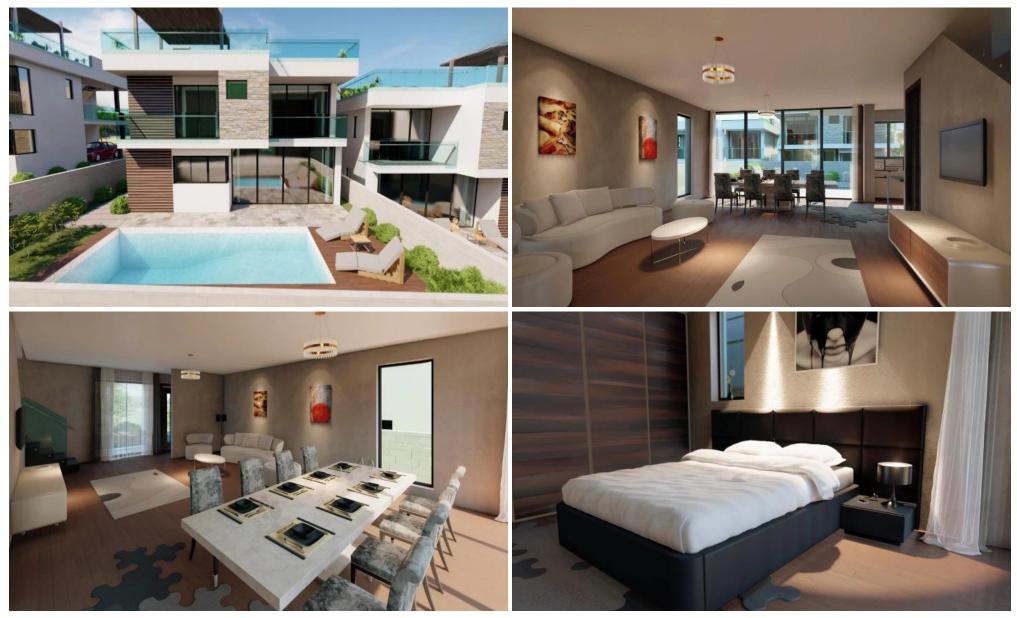

## 4 Bedroom House for Sale in Pyla, Larnaca District

Villa for sale, located in Pyla, Larnaca. The villa is located on a plot of 324 m2 and has 4 bedrooms and 3 bathrooms. There are also two covered verandas with a total area of 21 m2. A covered parking is attached to the villa, and the total area of the property is 230 m2. There is an additional covered area of 20 m2, ideal for outdoor dining or relaxing. The property is ideal for families or groups of friends who want to enjoy the beautiful Cypriot weather and stunning views. The facility offers a combination of luxury and comfort with modern amenities and beautiful design elements. Overall, this villa is an exceptional property that is sure to impress anyone looking for a stunning and sp...

| Property Info                                                       |                               | Plot / Area I            | nfo          | Additional info                                             |                                   |
|---------------------------------------------------------------------|-------------------------------|--------------------------|--------------|-------------------------------------------------------------|-----------------------------------|
| Covered Area<br>Furnishing<br>Energy Efficiency<br>Air Conditioning | 230<br>Unfurnished<br>A<br>No | Parking                  | Covered, Yes | Reference Number<br>Property type<br>Condition<br>Bathrooms | 126397<br>House<br>Brand New<br>3 |
| Amenities                                                           | Location<br>Location: Py      | 'la Region: <b>Larna</b> | са           |                                                             |                                   |