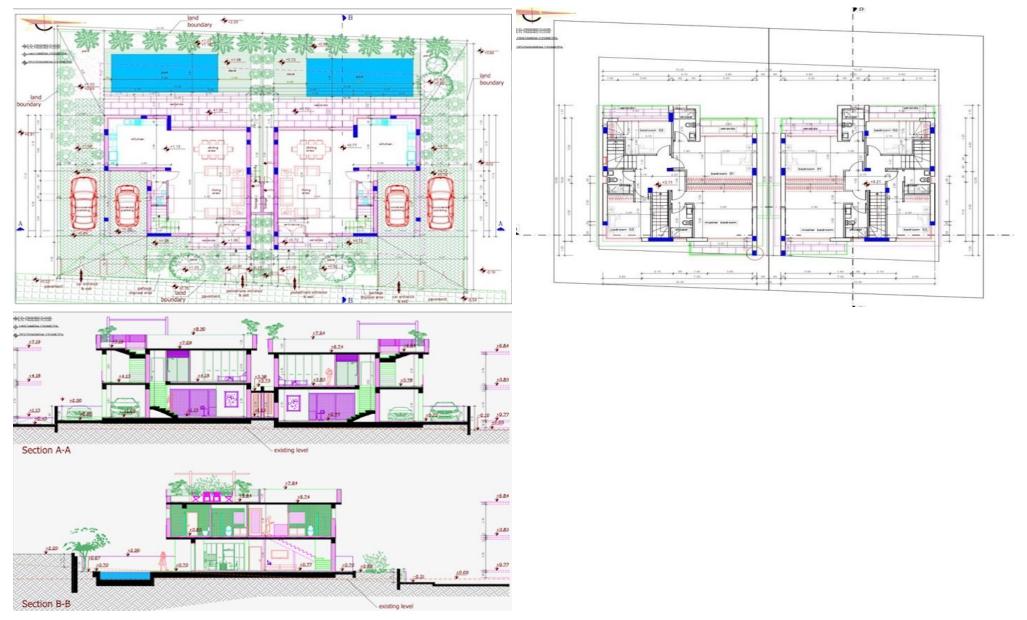

## 4 Bedroom House for Sale in Pyla, Larnaca District

Villa for sale, located in Pyla, Larnaca. The villa is located on a plot of 324 m2 and has 4 bedrooms and 3 bathrooms. There are also two covered verandas with a total area of 21 m2. A covered parking is attached to the villa, and the total area of the property is 230 m2. There is an additional covered area of 20 m2, ideal for outdoor dining or relaxing. The property is ideal for families or groups of friends who want to enjoy the beautiful Cypriot weather and stunning views. The facility offers a combination of luxury and comfort with modern amenities and beautiful design elements. Overall, this villa is an exceptional property that is sure to impress anyone looking for a stunning and sp...

| Property Info                                                       |                               | Plot / Area I            | nfo          | Additional info                                             |                                   |
|---------------------------------------------------------------------|-------------------------------|--------------------------|--------------|-------------------------------------------------------------|-----------------------------------|
| Covered Area<br>Furnishing<br>Energy Efficiency<br>Air Conditioning | 230<br>Unfurnished<br>A<br>No | Parking                  | Covered, Yes | Reference Number<br>Property type<br>Condition<br>Bathrooms | 126397<br>House<br>Brand New<br>3 |
| Amenities                                                           | Location<br>Location: Py      | 'la Region: <b>Larna</b> | са           |                                                             |                                   |