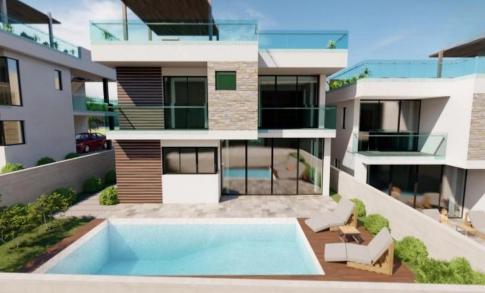

## 4 Bedroom House for Sale in Pyla, Larnaca District

Villa for sale, located in Pyla, Larnaca. The villa is located on a plot of 324 m2 and has 4 bedrooms and 3 bathrooms. There are also two covered verandas with a total area of 20.65 m2. A covered parking is attached to the villa, and the total area of the property is 230 m2. There is an additional covered area of 20 m2, ideal for outdoor dining or relaxing. The property is ideal for families or groups of friends who want to enjoy the beautiful Cypriot weather and stunning views. The facility offers a combination of luxury and comfort with modern amenities and beautiful design elements. Overall, this villa is an exceptional property that is sure to impress anyone looking for a stunning and...