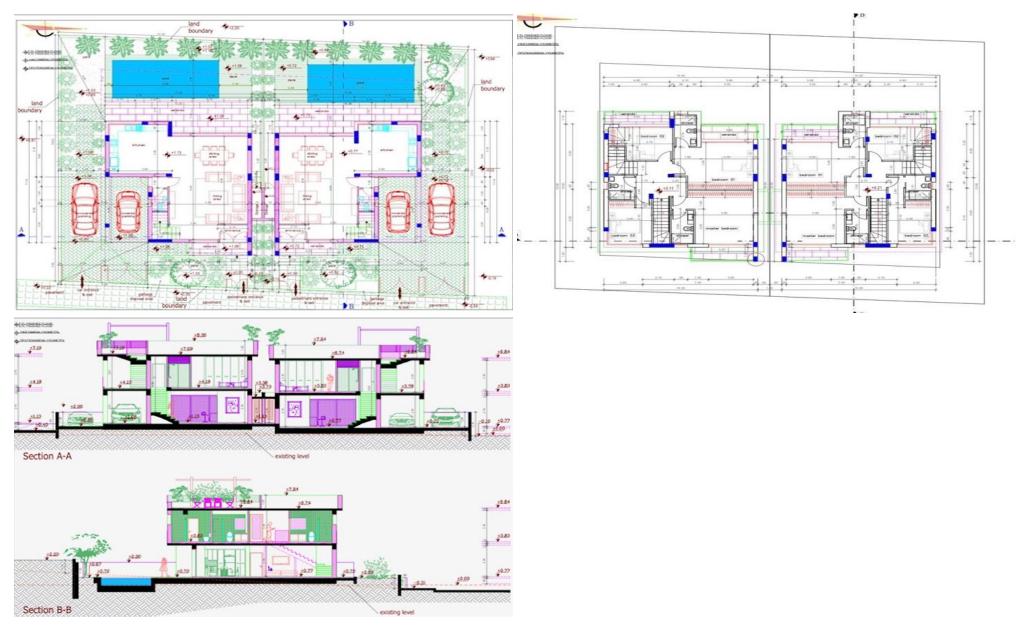

## 4 Bedroom House for Sale in Pyla, Larnaca District

Villa for sale, located in Pyla, Larnaca. The villa is located on a plot of 324 m2 and has 4 bedrooms and 3 bathrooms. There are also two covered verandas with a total area of 20.65 m2. A covered parking is attached to the villa, and the total area of the property is 230 m2. There is an additional covered area of 20 m2, ideal for outdoor dining or relaxing. The property is ideal for families or groups of friends who want to enjoy the beautiful Cypriot weather and stunning views. The facility offers a combination of luxury and comfort with modern amenities and beautiful design elements. Overall, this villa is an exceptional property that is sure to impress anyone looking for a stunning and...