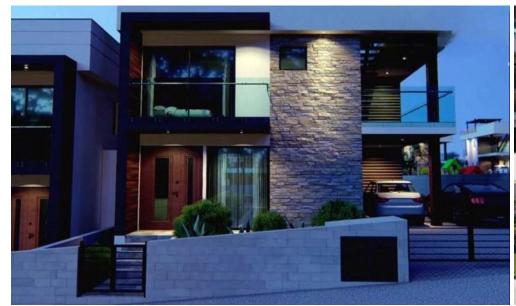

## 4 Bedroom House for Sale in Pyla, Larnaca District

Villa for sale, located in Pyla, Larnaca. The villa is located on a plot of 324 m2 and has 4 bedrooms and 3 bathrooms. There are also two covered verandas with a total area of 20.65 m2. A covered parking is attached to the villa, and the total area of the property is 230 m2. There is an additional covered area of 20 m2, ideal for outdoor dining or relaxing. The property is ideal for families or groups of friends who want to enjoy the beautiful Cypriot weather and stunning views. The facility offers a combination of luxury and comfort with modern amenities and beautiful design elements. Overall, this villa is an exceptional property that is sure to impress anyone looking for a stunning and...