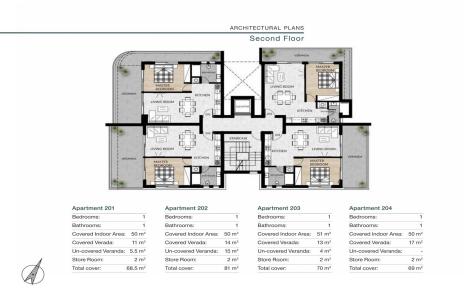

## 3 Bedroom Apartment for Sale in Limassol - Panthea

Apartments for sale in a complex under construction in the Panthea area, Limassol. A small and cozy three-storey building, which includes only 8 apartments. Excellent location: beaches, marina, shopping areas, the historical center is only 4-5 kilometers from the complex, the highway to airports and other cities is only 900 meters away.

| Property Info     |             | Plot / Area Info |              | Additional info  |                  |
|-------------------|-------------|------------------|--------------|------------------|------------------|
| Covered Area      | 204         |                  |              | Reference Number | 126368           |
| Furnishing        | Unfurnished | Parking          | Covered, Yes | Property type    | <b>Apartment</b> |
| Energy Efficiency | A           |                  |              | Condition        | <b>Brand New</b> |
| Air Conditioning  | No          |                  |              | Bathrooms        | 3                |