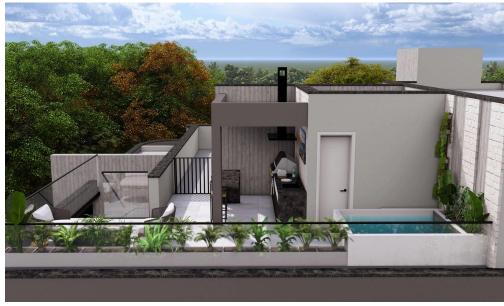

## 3 Bedroom Apartment for Sale in Limassol - Panthea

Apartments for sale in a complex under construction in the Panthea area, Limassol. A small and cozy three-storey building, which includes only 8 apartments. Excellent location: beaches, marina, shopping areas, the historical center is only 4-5 kilometers from the complex, the highway to airports and other cities is only 900 meters away.