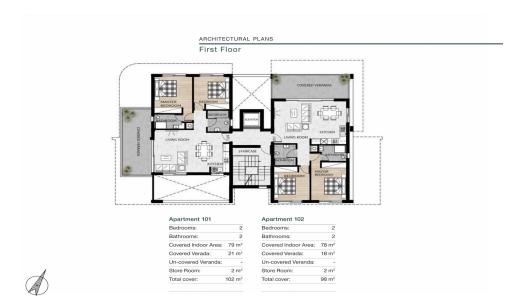

## 3 Bedroom Apartment for Sale in Limassol - Panthea

Apartments for sale in a complex under construction in the Panthea area, Limassol. A small and cozy three-storey building, which includes only 8 apartments. Excellent location: beaches, marina, shopping areas, the historical center is only 4-5 kilometers from the complex, the highway to airports and other cities is only 900 meters away.

| Property Info     |             | Plot / Area Info |              | Additional info  |                  |
|-------------------|-------------|------------------|--------------|------------------|------------------|
| Covered Area      | 204         |                  |              | Reference Number | 126368           |
| Furnishing        | Unfurnished | Parking          | Covered, Yes | Property type    | <b>Apartment</b> |
| Energy Efficiency | A           |                  |              | Condition        | <b>Brand New</b> |
| Air Conditioning  | No          |                  |              | Bathrooms        | 3                |