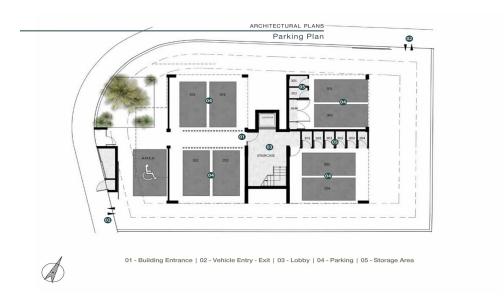

## 3 Bedroom Apartment for Sale in Limassol - Panthea

Apartments for sale in a complex under construction in the Panthea area, Limassol. A small and cozy three-storey building, which includes only 8 apartments. Excellent location: beaches, marina, shopping areas, the historical center is only 4-5 kilometers from the complex, the highway to airports and other cities is only 900 meters away.