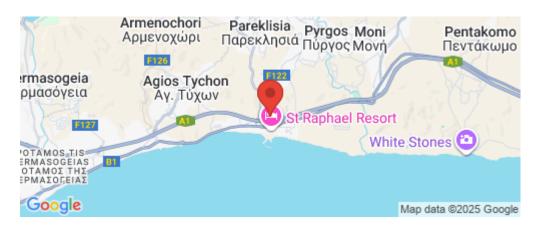

Amenities Location

**Location:** Parekklisia Region: **Limassol** 

Coordinates: **34.7171** / **33.167** 

Price: €329 000 + VAT

VAT for this property is €16,450 or €62,510. VAT usually is 19%. If it is your first purchase of property, you can have VAT reduced to 5% for the first 150sq.m. of the property.