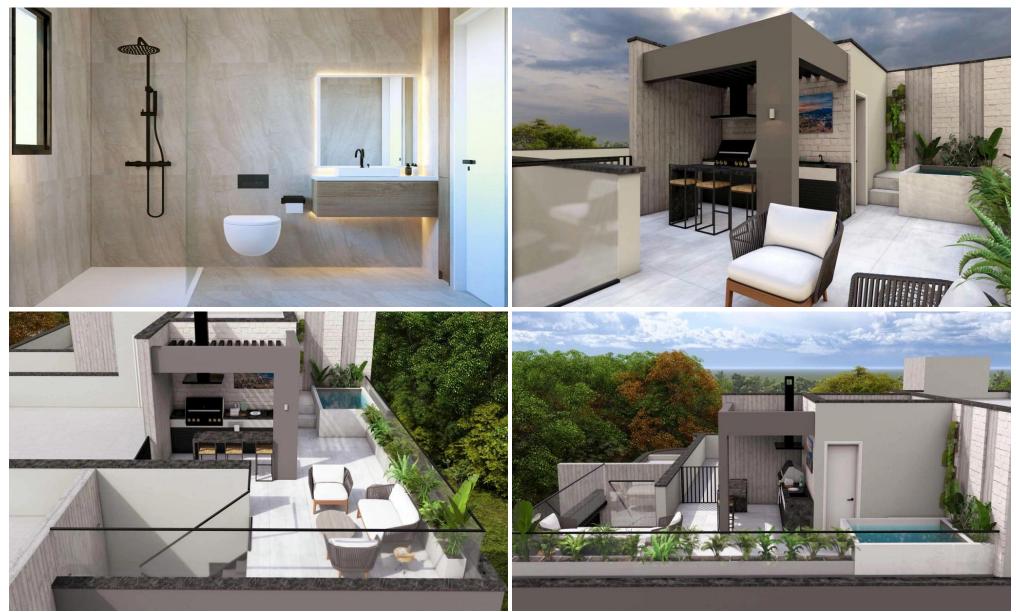

The building spans three floors, featuring a selection of one-, two-, and three-bedroom apartments, as well as luxurious penthouses with private rooftop gardens and jacuzzis. Each residence is thoughtfully designed to maximize natural light and enhance comfort, creating an inviting atmosphere with elegant interiors and spacious open-plan layouts. Premium specifications includ...