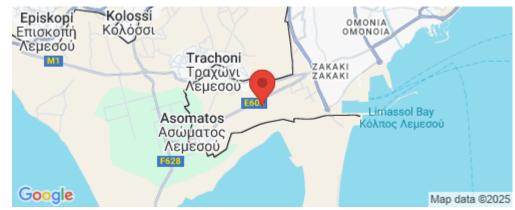

Amenities Location

Region: **Limassol** 

Coordinates: **34.6465** / **32.9797** 

Price: €580 000 + VAT

VAT for this property is €29,000 or €110,200. VAT usually is 19%. If it is your first purchase of property, you can have VAT reduced to 5% for the first 150sq.m. of the property.