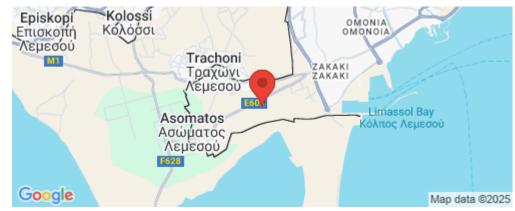

Amenities Location

Region: **Limassol** 

Coordinates: **34.6465** / **32.9797** 

Price: €780 000 + VAT

VAT for this property is **€45,181** or **€148,200**. VAT usually is 19%. If it is your first purchase of property, you can have VAT reduced to 5% for the first 150sq.m. of the property.