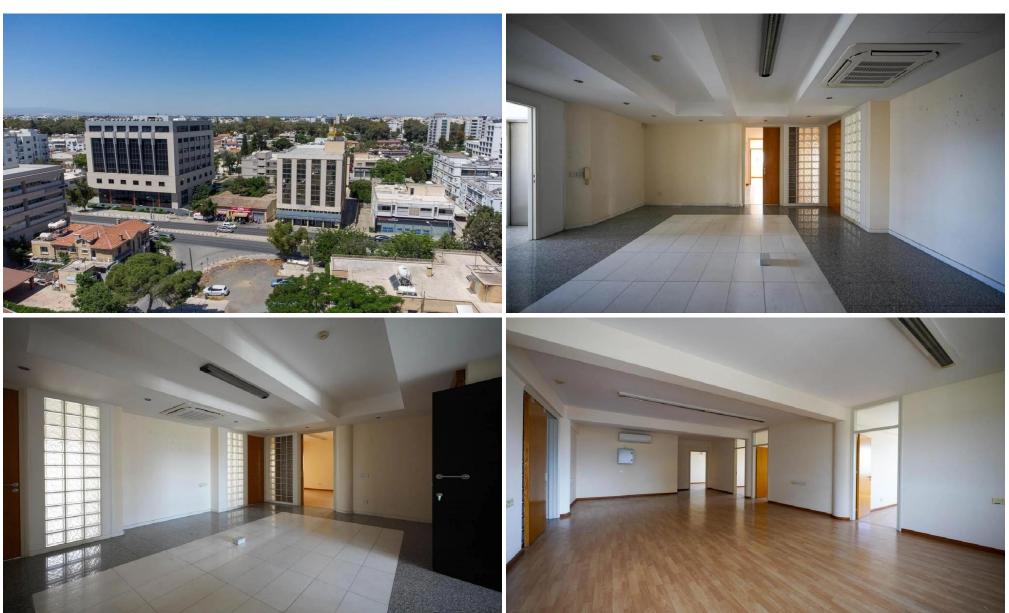

## 337m<sup>2</sup> Office for Sale in Agioi Omologites, Nicosia District

Reference ID: #SA35967Price details: €550.000Office in a central and lively location in Agioi Omologites Quarter, in Nicosia Municipality, at a distance of 950 meters (approx.) northeast of the Presidential Palace and 200 meters north of the Agioi Omologites Primary School. The property is ideally situated close to a plethora of amenities and services such as shops, restaurants, cafes, bakeries etc.In addition, it has excellent accessibility to the city center. In general, it is an excellent location with high demand for properties due to its centrality and accessibility. The building was built 20 years ago (approx.) and its level of construction and maintenance is good. Internally t...