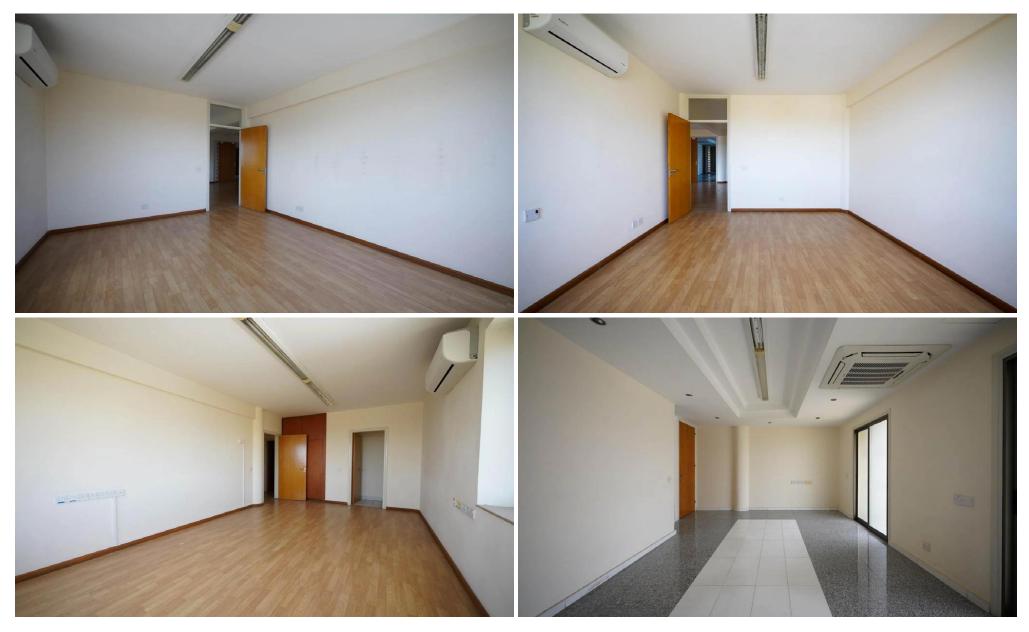

## 337m<sup>2</sup> Office for Sale in Agioi Omologites, Nicosia District

Reference ID: #SA35967Price details: €550.000Office in a central and lively location in Agioi Omologites Quarter, in Nicosia Municipality, at a distance of 950 meters (approx.) northeast of the Presidential Palace and 200 meters north of the Agioi Omologites Primary School. The property is ideally situated close to a plethora of amenities and services such as shops, restaurants, cafes, bakeries etc.In addition, it has excellent accessibility to the city center. In general, it is an excellent location with high demand for properties due to its centrality and accessibility. The building was built 20 years ago (approx.) and its level of construction and maintenance is good. Internally t...