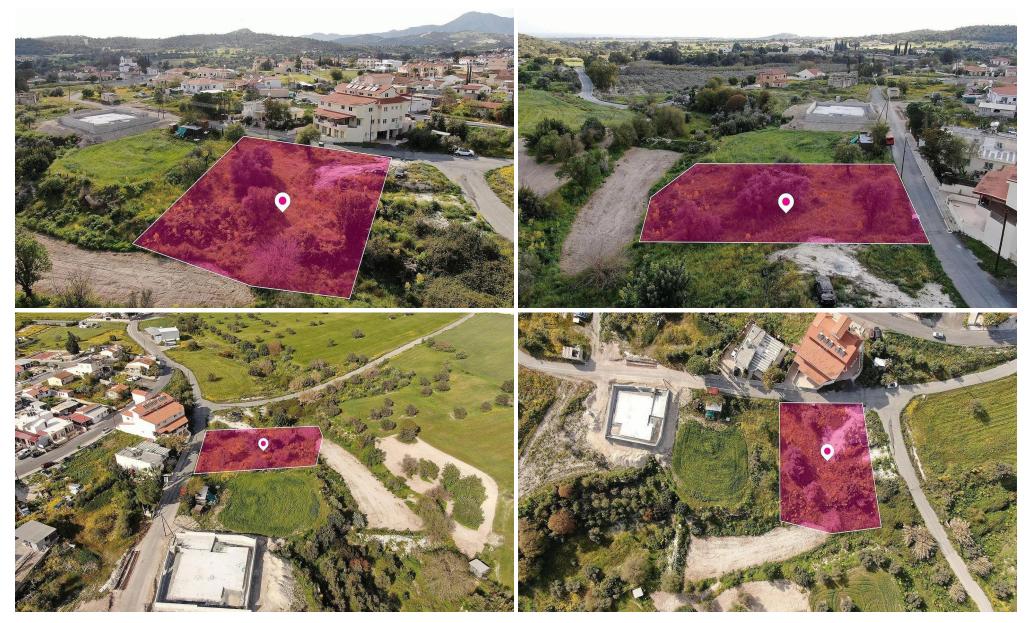

## Plot for Sale in Alethriko, Larnaca District

Residential field extending to about 1.257 sq.m. in total. The property has irregular shape with smooth surface. The property is located approximately 250m from Village centre. Access to the field is via a registered road with total frontage of approximately 28m. The property falls within Zone H2 with a building coefficient of 90 coverage of 50 and permission for 2 floors 8.3m of construction. The surrounding Area of the asset is primarily residential.

Amenities

Location

Location: Alethriko Region: Larnaca