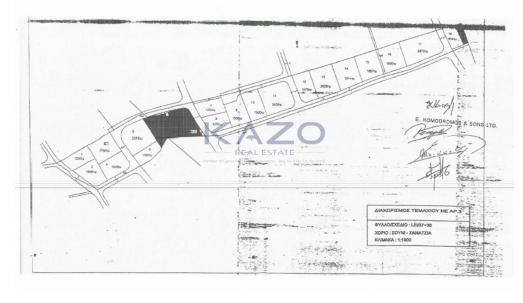

### 43,280m<sup>2</sup> Plot for Sale in Souni, Limassol District

For sale is a prime development land opportunity located in the beautiful area of Souni. This spacious plot spans 43,280 square meters, providing ample room for various projects, including residential or commercial developments.

| Property Info | Plot / Area Info                                  |                | Additional info                           |                                           |  |
|---------------|---------------------------------------------------|----------------|-------------------------------------------|-------------------------------------------|--|
|               | Plot area                                         | 43280          | Reference Number<br>Property type<br>View | 25272<br>Land and Plots<br>Mountains view |  |
| Amenities     | Location<br>Location: Souni<br>Coordinates: 34.72 | 823074916 / 32 | Region: Limassol                          | Hountains view                            |  |