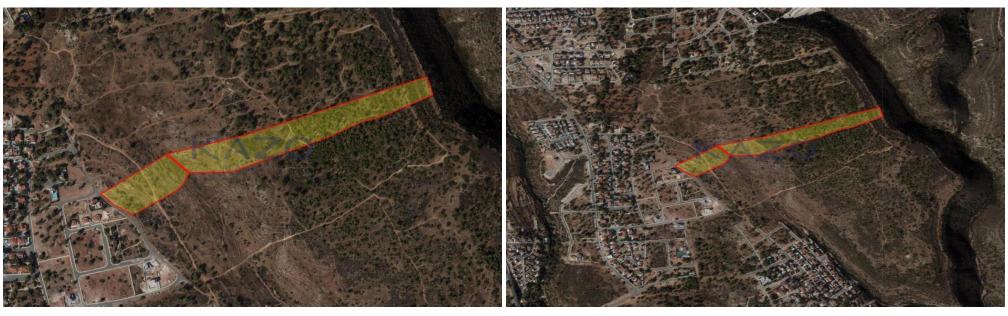

### 43,280m<sup>2</sup> Plot for Sale in Souni, Limassol District

For sale is a prime development land opportunity located in the beautiful area of Souni. This spacious plot spans 43,280 square meters, providing ample room for various projects, including residential or commercial developments.

| Property Info | Plot / Area Info                                  |                | Additional info                           |                                           |  |
|---------------|---------------------------------------------------|----------------|-------------------------------------------|-------------------------------------------|--|
|               | Plot area                                         | 43280          | Reference Number<br>Property type<br>View | 25272<br>Land and Plots<br>Mountains view |  |
| Amenities     | Location<br>Location: Souni<br>Coordinates: 34.72 | 823074916 / 32 | Region: Limassol                          | Hountains view                            |  |