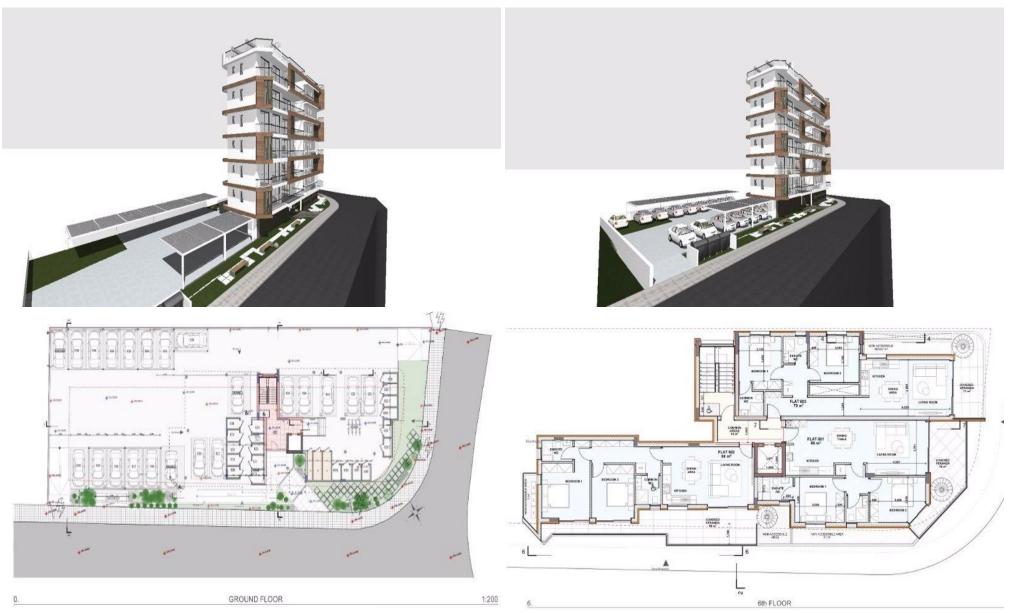

### 2 Bedroom Apartment for Sale in Livadia Larnakas, Larnaca District

Two Bedroom Penthouse Apartment For Sale in Livadia, Larnaca – Title Deeds (New Build Process) This is a prestigious and unique residential building featuring a total of 19 x 2 Bedroom apartments, 3 of which are penthouse apartments with private roof gardens. The penthouses also have the addition of 2 extra rooms on the roof level. Situated in Livadia near to The American University of Cyprus (AUCY), the project is strategically located within walking distance to the sea, nearby local amenities, close to The Land of Tomorrow Events Venue and only a short drive to the nearest beach. Heat Bedroom with ensuite and fitted wardrobes - 1 Bedroom with ...

Property Info Plot / Area Info

Covered Area 79

Amenities

Location

Location: Livadia Larnakas Region: Larnaca Coordinates: 34.9541 / 33.6291