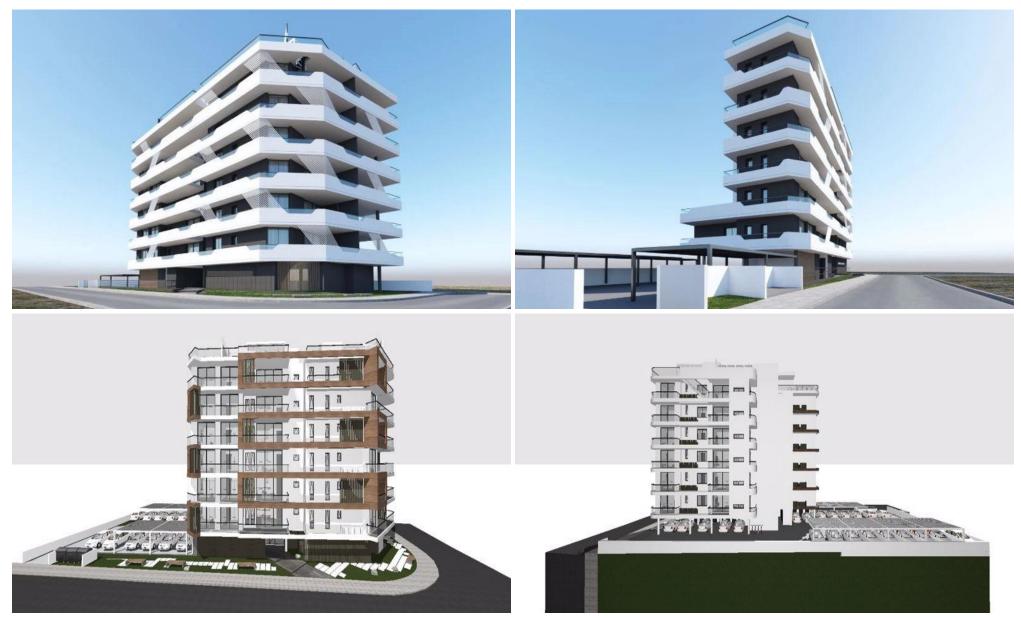

### 2 Bedroom Apartment for Sale in Livadia Larnakas, Larnaca District

Two Bedroom Penthouse Apartment For Sale in Livadia, Larnaca – Title Deeds (New Build Process) This is a prestigious and unique residential building featuring a total of 19 x 2 Bedroom apartments, 3 of which are penthouse apartments with private roof gardens. The penthouses also have the addition of 2 extra rooms on the roof level. Situated in Livadia near to The American University of Cyprus (AUCY), the project is strategically located within walking distance to the sea, nearby local amenities, close to The Land of Tomorrow Events Venue and only a short drive to the nearest beach. Heat Bedroom with ensuite and fitted wardrobes - 1 Bedroom with ...