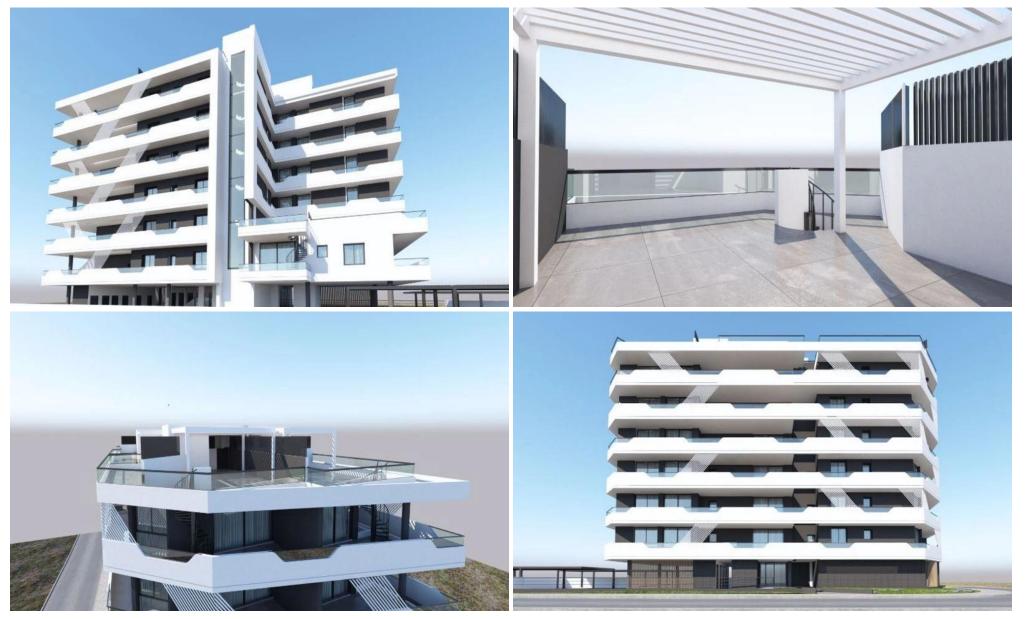

### 2 Bedroom Apartment for Sale in Livadia Larnakas, Larnaca District

Two Bedroom Penthouse Apartment For Sale in Livadia, Larnaca – Title Deeds (New Build Process) This is a prestigious and unique residential building featuring a total of 19 x 2 Bedroom apartments, 3 of which are penthouse apartments with private roof gardens. The penthouses also have the addition of 2 extra rooms on the roof level. Situated in Livadia near to The American University of Cyprus (AUCY), the project is strategically located within walking distance to the sea, nearby local amenities, close to The Land of Tomorrow Events Venue and only a short drive to the nearest beach. Heat Bedroom with ensuite and fitted wardrobes - 1 Bedroom with ...