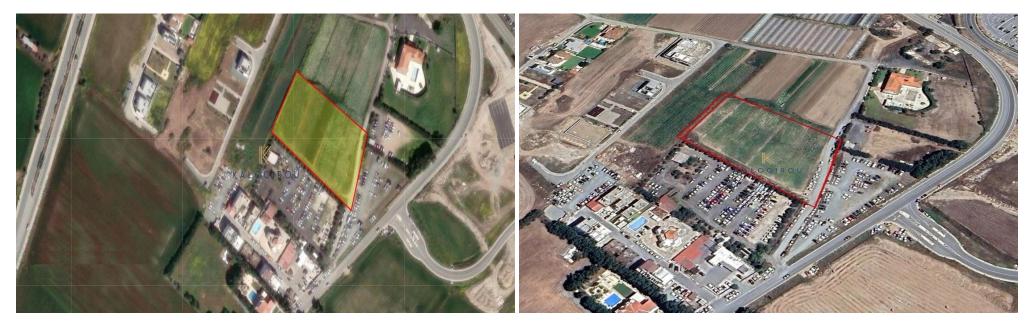

## 6,689m<sup>2</sup> Plot for Sale in Dromolaxia, Larnaca District

Extensive, Residential Land for Sale in Dromolaxia, Larnaca. Close to amenities such as school, supermarkets, pharmacy, bakery etc. are all within close proximity. Just 4-minutes way from Larnaca International Airport. A 10-minute drive to Larnaca Town, the harbor and the beach. Easy access to Larnaca, Nicosia, Limassol motorway, which links Larnaca to other major cities in the island.

Land for sale in Dromolaxia area, Larnaca. The land is extending to an area of 6689 sq m. It falls within residential zone Ka6, with 90% building density, 50% land coverage and permit for construction up to 2 floors with maximum height of 10 m. It has rectangular shape, and one side has frontage to a...