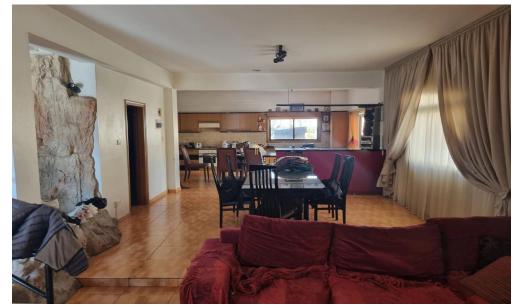

Semi Detached Double Storey House for sale in Agioi Anargiroi, Larnaca. The property has internal covered area of 157 sq m and a basement of 124 sq m. On the ground floor consists of an open plan living room, dining area kitchen, and a guest toilet. On the first floor consists of three spacious bedrooms and a ...