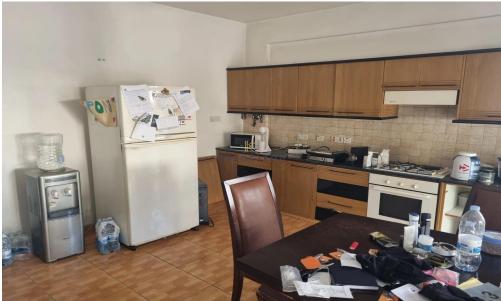

Semi Detached Double Storey House for sale in Agioi Anargiroi, Larnaca. The property has internal covered area of 157 sq m and a basement of 124 sq m. On the ground floor consists of an open plan living room, dining area kitchen, and a guest toilet. On the first floor consists of three spacious bedrooms and a ...