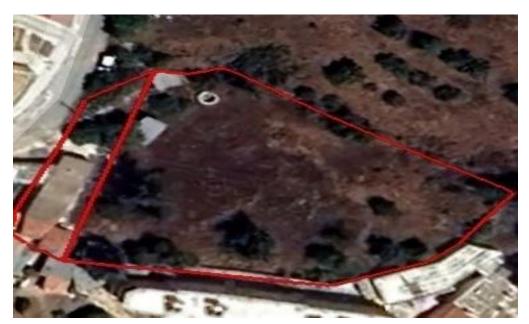

This residential plot is ideally located in the heart of the town and within close proximity to all the services.

It is the perfect location for an apartment complex as the plot supported from 100% building density and with sea views from 2nd and 3rd floor.

Planning zone: Kα5

Building coefficient: 100 % Coverage coefficient: 50 % Maximum floors allowed: 3

Maximum building height: 13,5 m

| Property Info | Plot / Area Info                            |      | Additional info                   |       |
|---------------|---------------------------------------------|------|-----------------------------------|-------|
|               | Plot area                                   | 1980 | Reference Number<br>Property type | 46474 |
| Amenities     | Location                                    |      |                                   |       |
|               | Location: Paphos - Anavargos Region: Paphos |      |                                   |       |