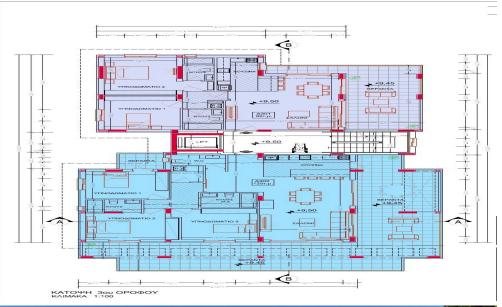

**AVAILABILITY** 

Apartment 3...

| Property Info Plot / Area |
|---------------------------|
|---------------------------|

Covered Area 156

Heating **Yes** 

#### Additional info

Reference Number **56359** 

Property type **Apartment** 

Condition Under Construction

Construction Year 2025

Bathrooms 2

• Roof Garden