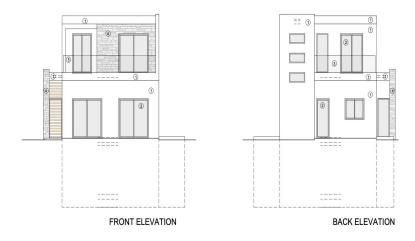

## 5 Bedroom House for Sale in Pegeia, Paphos District

Modern luxury villa for sale in Peyia, Paphos. The complex is located in a beautiful location, just a few minutes walk to the sea. Private infinity pool, unobstructed sea views, spacious outdoor area and barbecue area, spacious basement, two terraces, private parking, smart home technology, advanced climate control (VRV), underfloor heating. A clubhouse with a 24-hour front desk, within walking distance to the beach.