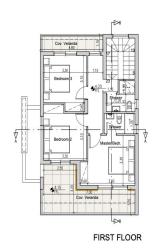

## 5 Bedroom House for Sale in Pegeia, Paphos District

Modern luxury villa for sale in Peyia, Paphos. The complex is located in a beautiful location, just a few minutes walk to the sea. Private infinity pool, unobstructed sea views, spacious outdoor area and barbecue area, spacious basement, two terraces, private parking, smart home technology, advanced climate control (VRV), underfloor heating. A clubhouse with a 24-hour front desk, within walking distance to the beach.