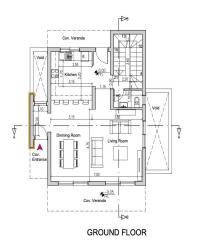

## 5 Bedroom House for Sale in Pegeia, Paphos District

Modern luxury villa for sale in Peyia, Paphos. The complex is located in a beautiful location, just a few minutes walk to the sea. Private infinity pool, unobstructed sea views, spacious outdoor area and barbecue area, spacious basement, two terraces, private parking, smart home technology, advanced climate control (VRV), underfloor heating. A clubhouse with a 24-hour front desk, within walking distance to the beach.