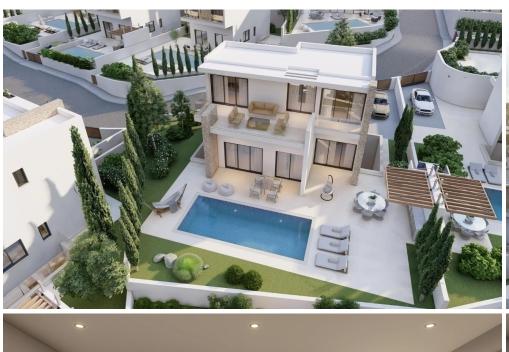

## 5 Bedroom House for Sale in Pegeia, Paphos District

Modern luxury villa for sale in Peyia, Paphos. The complex is located in a beautiful location, just a few minutes walk to the sea. Private infinity pool, unobstructed sea views, spacious outdoor area and barbecue area, spacious basement, two terraces, private parking, smart home technology, advanced climate control (VRV), underfloor heating. A clubhouse with a 24-hour front desk, within walking distance to the beach.