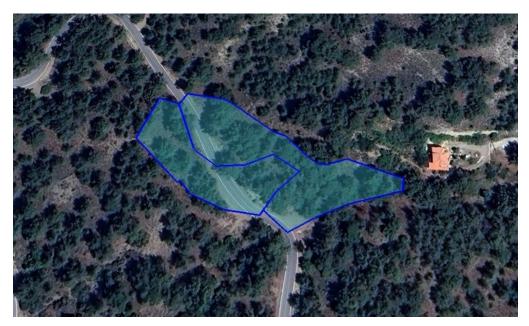

## 5,018m<sup>2</sup> Plot for Sale in Pano Platres, Limassol District

Reference ID: #SA35983Price details: €600,000 +VATTwo adjoining plots for sale suitable for residential development in Platres village.Platres is the largest Troodos mountains resort, situated about 25km north-west of Limassol and 45km south-west of Nicosia. It is rapidly developing and attracting strong investment interest.Platres is rapidly developing and seeing a steady demand for properties year-round thanks to its scenic location, recent infrastructure improvements and a high appeal for both permanent residents and seasonal visitors. Size: 5.018m2Building density: 10%Covered ratio: 10%

| Property Info | Plot / Area Info |      | Additional info  |                  |
|---------------|------------------|------|------------------|------------------|
|               |                  |      | Reference Number | SA35983          |
|               | Plot area        | 5018 | Property type    | Land and Plots   |
|               |                  |      | Condition        | <b>Brand New</b> |