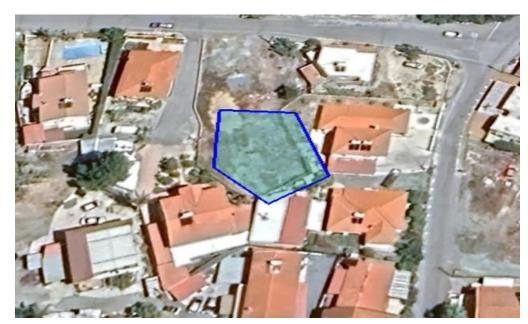

## 409m<sup>2</sup> Plot for Sale in Pyrgos Lemesou, Limassol District

Reference ID: #SA35981Price details: €190,000 +VATPlot for sale located in Pyrgos village in the Limassol district, about 13km east of the city at an average altitude of 85m.It enjoys convinient transportation links with its administrative boundaries extending to the coast.Excellent location of the village, proximity to Limassol and infrastructure facilities of the coastal area drive a vivid investment interest in this area. Size: 409m2Building density: 90%Covered ratio: 50%

| Property Info | Plot / Area Info |     | Additional info  |                  |
|---------------|------------------|-----|------------------|------------------|
|               |                  |     | Reference Number | SA35981          |
|               | Plot area        | 409 | Property type    | Land and Plots   |
|               |                  |     | Condition        | <b>Brand New</b> |