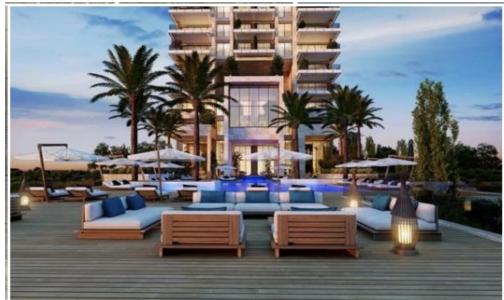

## 1 Bedroom Apartment for Sale in Germasogeia - Tourist Area, Limassol District

Reference ID: #SA35961Price details: €650,000A wonderful 1-bedroom apartment in an ultra-modern 27-storey residential tower with spectacular unobstructed sea views, ideally situated in the middle of one of Limassol's most elite neighborhoods of Agios Tychonas, only 50 meters from the sea. The complex has its own infrastructure and exclusive resident-only areas and facilities: swimming pool & pool area, playground, tennis court, residents' lounge, reading room / business centre, exhibition room, crèche /nursery, residents club, 24-hour concierge and security, secure in-house vault with safe deposits, hotel-style services, top floor observation terrace, piazza, gardens...