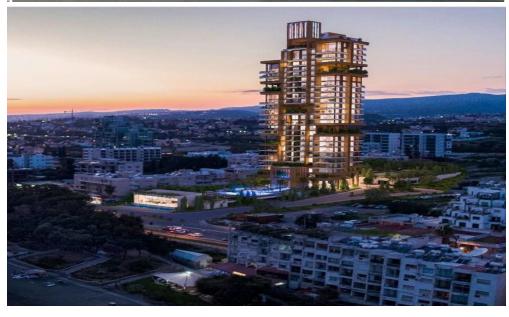

## 1 Bedroom Apartment for Sale in Germasogeia - Tourist Area, Limassol District

Reference ID: #SA35961Price details: €650,000A wonderful 1-bedroom apartment in an ultra-modern 27-storey residential tower with spectacular unobstructed sea views, ideally situated in the middle of one of Limassol's most elite neighborhoods of Agios Tychonas, only 50 meters from the sea. The complex has its own infrastructure and exclusive resident-only areas and facilities: swimming pool & pool area, playground, tennis court, residents' lounge, reading room / business centre, exhibition room, crèche /nursery, residents club, 24-hour concierge and security, secure in-house vault with safe deposits, hotel-style services, top floor observation terrace, piazza, gardens...