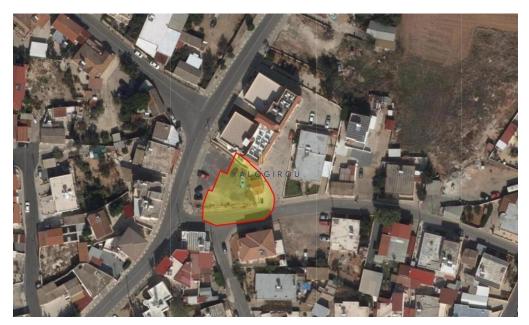

Field for sale in Xylotimvou village, Larnaca district. The property has an area of 590 sq.m and benefits from 40 m road frontage. The property falls into residential planning zone H1, with 120% building density, 70% coverage, 3 floors and a maximum height of 11,4m. The immediate area of the asset comprises of residential developments.

Title deed available.

| Property Info | Plot / Area Info |     | Additional info  |                       |
|---------------|------------------|-----|------------------|-----------------------|
|               | Plot area        | 590 | Reference Number | 50353                 |
|               |                  |     | Property type    | <b>Land and Plots</b> |