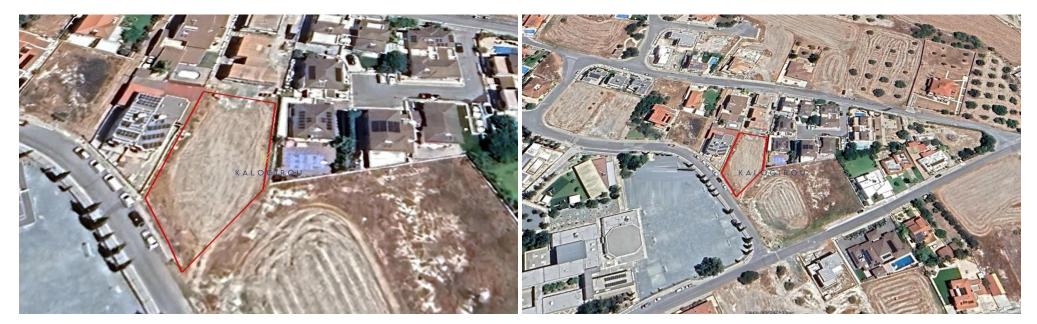

Residential Land for sale in Aradippou area. The asset corresponds to an area of 919 sq m. It has regular shape and one side frontage to public registered road. It falls within zone  $K\alpha5$  with 100% building density, 50% land coverage and permit for construction of a three storey residential building with 13.5 max height.<...