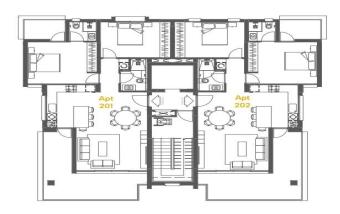

#### FLOOR 2

| Floor | Apartment<br>No. | Bedroom<br>No. | Bathrooms<br>No. | Internal<br>Covered<br>m <sup>2</sup> | Covered<br>Veranda<br>m <sup>2</sup> | Roof<br>Garden m <sup>2</sup> | Total<br>Areas<br>m <sup>2</sup> |
|-------|------------------|----------------|------------------|---------------------------------------|--------------------------------------|-------------------------------|----------------------------------|
| 2nd   | 201              | 2              | 2                | 84                                    | 24                                   |                               | 108                              |
| 2nd   | 202              | 2              | 2                | 84                                    | 24                                   |                               | 108                              |