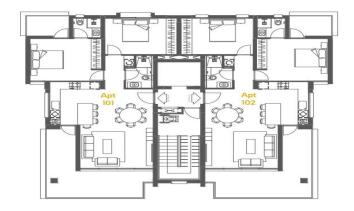

### FLOOR 1

| Floor | Apartment<br>No. | Bedroom<br>No. | Bathrooms<br>No. | Covered<br>m <sup>2</sup> | Veranda<br>m²                                                                                                                                                                                                                                                                                                                                                                                                                                                                                                                                                                                                                                                                                                                                                                                                                                                                                                                                                                                                                                                                                                                                                                                                                                                                                                                                                                                                                                                                                                                                                                                                                                                                                                                                                                                                                                                                                                                                                                                                                                                                                                                  | Roof<br>Garden m <sup>2</sup> |
|-------|------------------|----------------|------------------|---------------------------|--------------------------------------------------------------------------------------------------------------------------------------------------------------------------------------------------------------------------------------------------------------------------------------------------------------------------------------------------------------------------------------------------------------------------------------------------------------------------------------------------------------------------------------------------------------------------------------------------------------------------------------------------------------------------------------------------------------------------------------------------------------------------------------------------------------------------------------------------------------------------------------------------------------------------------------------------------------------------------------------------------------------------------------------------------------------------------------------------------------------------------------------------------------------------------------------------------------------------------------------------------------------------------------------------------------------------------------------------------------------------------------------------------------------------------------------------------------------------------------------------------------------------------------------------------------------------------------------------------------------------------------------------------------------------------------------------------------------------------------------------------------------------------------------------------------------------------------------------------------------------------------------------------------------------------------------------------------------------------------------------------------------------------------------------------------------------------------------------------------------------------|-------------------------------|
| 1st   | 101              | 2              | 2                | 84                        | 24                                                                                                                                                                                                                                                                                                                                                                                                                                                                                                                                                                                                                                                                                                                                                                                                                                                                                                                                                                                                                                                                                                                                                                                                                                                                                                                                                                                                                                                                                                                                                                                                                                                                                                                                                                                                                                                                                                                                                                                                                                                                                                                             | -1                            |
| lst   | 102              | 2              | 2 2 84           |                           | 24                                                                                                                                                                                                                                                                                                                                                                                                                                                                                                                                                                                                                                                                                                                                                                                                                                                                                                                                                                                                                                                                                                                                                                                                                                                                                                                                                                                                                                                                                                                                                                                                                                                                                                                                                                                                                                                                                                                                                                                                                                                                                                                             | 1-11                          |
|       |                  | Apt            |                  |                           | Apt Society of the second of t |                               |