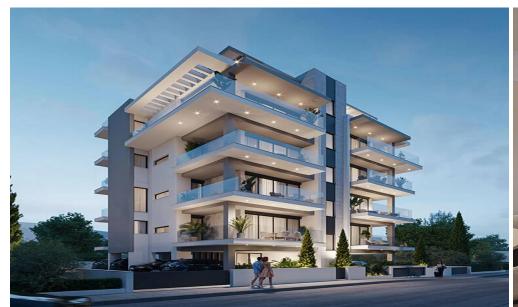

## 2 Bedroom Apartment for Sale in Limassol - Neapolis

Penthouse for sale in a new complex in Neapolis, Limassol. The complex consists of 8 apartments with 2 bedrooms, on the last 4th floor there are 2 penthouses with a roof garden. The project is ideally located between the city center and the waterfront, which provides easy access to all amenities. There is a covered parking space for each apartment. The rack includes air conditioning, underfloor heating, 2 kW solar panels for electricity and electric blinds in the bedrooms.