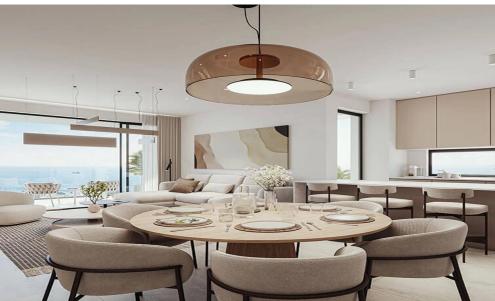

## 2 Bedroom Apartment for Sale in Limassol - Neapolis

Penthouse for sale in a new complex in Neapolis, Limassol. The complex consists of 8 apartments with 2 bedrooms, on the last 4th floor there are 2 penthouses with a roof garden. The project is ideally located between the city center and the waterfront, which provides easy access to all amenities. There is a covered parking space for each apartment. The rack includes air conditioning, underfloor heating, 2 kW solar panels for electricity and electric blinds in the bedrooms.